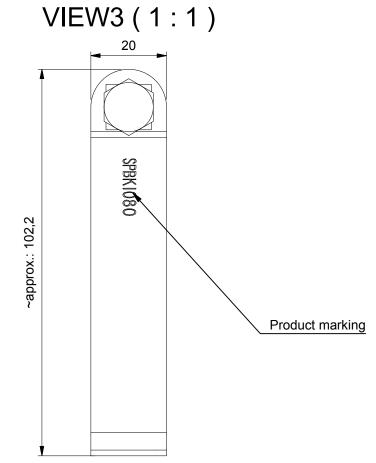

## Product mark: SPBK1080

|                                                                                                          |     |                      |                                                                                                  |                                                                                                                                                                                                                                                                                                     |                 | ®        | Material:             |                         | Dimensions: -             |  |  |
|----------------------------------------------------------------------------------------------------------|-----|----------------------|--------------------------------------------------------------------------------------------------|-----------------------------------------------------------------------------------------------------------------------------------------------------------------------------------------------------------------------------------------------------------------------------------------------------|-----------------|----------|-----------------------|-------------------------|---------------------------|--|--|
|                                                                                                          |     |                      | _                                                                                                |                                                                                                                                                                                                                                                                                                     |                 |          | Doc no.: SPBK1080.dwg |                         |                           |  |  |
| Item                                                                                                     | Qty | Description          | Material                                                                                         |                                                                                                                                                                                                                                                                                                     |                 |          |                       | Third angle projection: | Part number:              |  |  |
| 1                                                                                                        | 1   | Band                 | Zinc plated Steel, Mild                                                                          |                                                                                                                                                                                                                                                                                                     | INDUSTRIES      |          | RIFS                  |                         | LSPBK1080                 |  |  |
| 2                                                                                                        | 1   | Console              | Zinc plated Steel, Mild                                                                          |                                                                                                                                                                                                                                                                                                     |                 |          |                       | O. Bitious              |                           |  |  |
| 3                                                                                                        | 1   | Hex head screw M8x40 | Zinc plated ST 8.8                                                                               |                                                                                                                                                                                                                                                                                                     | Drawn by:       | gyula    | Creation da           | ile. 10-Jul-13          | Description:              |  |  |
| 4                                                                                                        | 1   | Square nut M8        | Zinc plated Steel, Mild                                                                          |                                                                                                                                                                                                                                                                                                     | Checked by: Che |          | Checked da            | ate:                    | MPC Industries, SPBK1080, |  |  |
| 5                                                                                                        | 1   | Square nut Ø8,5mm    | Zinc plated Steel, Mild                                                                          | NOTICE TO PERSONS RECEIVING THIS DRAWING AND/OR TECHNICAL INFORMATION:                                                                                                                                                                                                                              | Scale           | 1:1      | Units:                | mm                      | 80mm, W1                  |  |  |
| 6                                                                                                        | 2   | Reinforcement plate  | Zinc plated Steel, Mild                                                                          | MPC Industries BV claims proprietary rights to the material disclosed hereon. This drawing and/or<br>technical information is issued in confidence for engineering information only and may not be<br>reproduced or used to manufacture anything shown or referred to hereon without direct written |                 |          |                       |                         |                           |  |  |
| permission from MPC Industries BV to the user. This property of MPC Industries BV and is loaned for mutu |     |                      |                                                                                                  |                                                                                                                                                                                                                                                                                                     | Status:         | Released |                       |                         |                           |  |  |
|                                                                                                          |     |                      | has been served.  THIS DRAWING ANDIOR TECHNICAL INFORMATION IS THE PROPERTY OF MPC INDUSTRIES BY | MPC Industries B. V. Badweg 38 8401 BL Gorredijk Postbus 225 8400 AE Gorredijk. Tel.: . 0513 465477 Fax:. 0513 465736                                                                                                                                                                               |                 |          |                       |                         |                           |  |  |