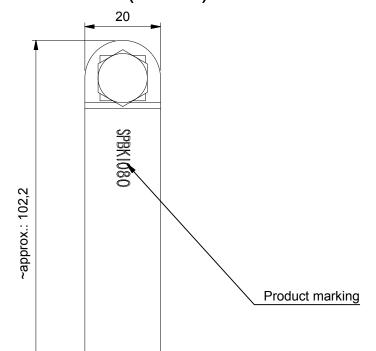

## Product mark: SPBK1080

|                                                                                                          |     |                      |                                                                                                  |                                                                                                                                                                                                                                                                                                     |                 | ®        | Material:             |                         | Dimensions: -             |  |  |
|----------------------------------------------------------------------------------------------------------|-----|----------------------|--------------------------------------------------------------------------------------------------|-----------------------------------------------------------------------------------------------------------------------------------------------------------------------------------------------------------------------------------------------------------------------------------------------------|-----------------|----------|-----------------------|-------------------------|---------------------------|--|--|
|                                                                                                          |     |                      | _                                                                                                |                                                                                                                                                                                                                                                                                                     |                 |          | Doc no.: SPBK1080.dwg |                         |                           |  |  |
| Item                                                                                                     | Qty | Description          | Material                                                                                         |                                                                                                                                                                                                                                                                                                     |                 |          |                       | Third angle projection: | Part number:              |  |  |
| 1                                                                                                        | 1   | Band                 | Zinc plated Steel, Mild                                                                          |                                                                                                                                                                                                                                                                                                     | INDUSTRIES      |          | RIFS                  |                         | LSPBK1080                 |  |  |
| 2                                                                                                        | 1   | Console              | Zinc plated Steel, Mild                                                                          |                                                                                                                                                                                                                                                                                                     |                 |          |                       | O. Bitious              |                           |  |  |
| 3                                                                                                        | 1   | Hex head screw M8x40 | Zinc plated ST 8.8                                                                               |                                                                                                                                                                                                                                                                                                     | Drawn by:       | gyula    | Creation da           | ile. 10-Jul-13          | Description:              |  |  |
| 4                                                                                                        | 1   | Square nut M8        | Zinc plated Steel, Mild                                                                          |                                                                                                                                                                                                                                                                                                     | Checked by: Che |          | Checked da            | ate:                    | MPC Industries, SPBK1080, |  |  |
| 5                                                                                                        | 1   | Square nut Ø8,5mm    | Zinc plated Steel, Mild                                                                          | NOTICE TO PERSONS RECEIVING THIS DRAWING AND/OR TECHNICAL INFORMATION:                                                                                                                                                                                                                              | Scale           | 1:1      | Units:                | mm                      | 80mm, W1                  |  |  |
| 6                                                                                                        | 2   | Reinforcement plate  | Zinc plated Steel, Mild                                                                          | MPC Industries BV claims proprietary rights to the material disclosed hereon. This drawing and/or<br>technical information is issued in confidence for engineering information only and may not be<br>reproduced or used to manufacture anything shown or referred to hereon without direct written |                 |          |                       |                         |                           |  |  |
| permission from MPC Industries BV to the user. This property of MPC Industries BV and is loaned for mutu |     |                      |                                                                                                  |                                                                                                                                                                                                                                                                                                     | Status:         | Released |                       |                         |                           |  |  |
|                                                                                                          |     |                      | has been served.  THIS DRAWING ANDIOR TECHNICAL INFORMATION IS THE PROPERTY OF MPC INDUSTRIES BY | MPC Industries B. V. Badweg 38 8401 BL Gorredijk Postbus 225 8400 AE Gorredijk. Tel.: . 0513 465477 Fax:. 0513 465736                                                                                                                                                                               |                 |          |                       |                         |                           |  |  |