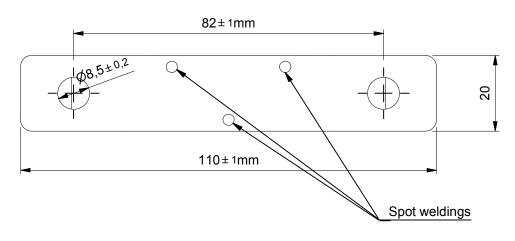

## Product mark: SPBK1080

|                                                                                                          |     |                      |                                                                                                  |                                                                                                                                                                                                                                                                                                     |                 | ®        | Material:             |                         | Dimensions: -             |  |  |
|----------------------------------------------------------------------------------------------------------|-----|----------------------|--------------------------------------------------------------------------------------------------|-----------------------------------------------------------------------------------------------------------------------------------------------------------------------------------------------------------------------------------------------------------------------------------------------------|-----------------|----------|-----------------------|-------------------------|---------------------------|--|--|
|                                                                                                          |     |                      | _                                                                                                |                                                                                                                                                                                                                                                                                                     |                 |          | Doc no.: SPBK1080.dwg |                         |                           |  |  |
| Item                                                                                                     | Qty | Description          | Material                                                                                         |                                                                                                                                                                                                                                                                                                     |                 |          |                       | Third angle projection: | Part number:              |  |  |
| 1                                                                                                        | 1   | Band                 | Zinc plated Steel, Mild                                                                          |                                                                                                                                                                                                                                                                                                     | INDUSTRIES      |          | RIFS                  |                         | LSPBK1080                 |  |  |
| 2                                                                                                        | 1   | Console              | Zinc plated Steel, Mild                                                                          |                                                                                                                                                                                                                                                                                                     |                 |          |                       | O. Bitious              |                           |  |  |
| 3                                                                                                        | 1   | Hex head screw M8x40 | Zinc plated ST 8.8                                                                               |                                                                                                                                                                                                                                                                                                     | Drawn by:       | gyula    | Creation da           | ile. 10-Jul-13          | Description:              |  |  |
| 4                                                                                                        | 1   | Square nut M8        | Zinc plated Steel, Mild                                                                          |                                                                                                                                                                                                                                                                                                     | Checked by: Che |          | Checked da            | ate:                    | MPC Industries, SPBK1080, |  |  |
| 5                                                                                                        | 1   | Square nut Ø8,5mm    | Zinc plated Steel, Mild                                                                          | NOTICE TO PERSONS RECEIVING THIS DRAWING AND/OR TECHNICAL INFORMATION:                                                                                                                                                                                                                              | Scale           | 1:1      | Units:                | mm                      | 80mm, W1                  |  |  |
| 6                                                                                                        | 2   | Reinforcement plate  | Zinc plated Steel, Mild                                                                          | MPC Industries BV claims proprietary rights to the material disclosed hereon. This drawing and/or<br>technical information is issued in confidence for engineering information only and may not be<br>reproduced or used to manufacture anything shown or referred to hereon without direct written |                 |          |                       |                         |                           |  |  |
| permission from MPC Industries BV to the user. This property of MPC Industries BV and is loaned for mutu |     |                      |                                                                                                  |                                                                                                                                                                                                                                                                                                     | Status:         | Released |                       |                         |                           |  |  |
|                                                                                                          |     |                      | has been served.  THIS DRAWING ANDIOR TECHNICAL INFORMATION IS THE PROPERTY OF MPC INDUSTRIES BY | MPC Industries B. V. Badweg 38 8401 BL Gorredijk Postbus 225 8400 AE Gorredijk. Tel.: . 0513 465477 Fax:. 0513 465736                                                                                                                                                                               |                 |          |                       |                         |                           |  |  |