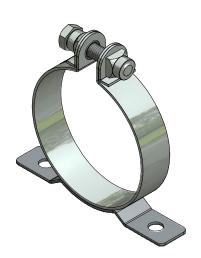

## Product mark: SPBK1080

|                                                                                                          |     |                      |                                                                                                  |                                                                                                                                                                                                                                                                                                     |                 | ®        | Material:             |                         | Dimensions: -             |  |  |
|----------------------------------------------------------------------------------------------------------|-----|----------------------|--------------------------------------------------------------------------------------------------|-----------------------------------------------------------------------------------------------------------------------------------------------------------------------------------------------------------------------------------------------------------------------------------------------------|-----------------|----------|-----------------------|-------------------------|---------------------------|--|--|
|                                                                                                          |     |                      | _                                                                                                |                                                                                                                                                                                                                                                                                                     |                 |          | Doc no.: SPBK1080.dwg |                         |                           |  |  |
| Item                                                                                                     | Qty | Description          | Material                                                                                         |                                                                                                                                                                                                                                                                                                     |                 |          |                       | Third angle projection: | Part number:              |  |  |
| 1                                                                                                        | 1   | Band                 | Zinc plated Steel, Mild                                                                          |                                                                                                                                                                                                                                                                                                     | INDUSTRIES      |          | RIFS                  |                         | LSPBK1080                 |  |  |
| 2                                                                                                        | 1   | Console              | Zinc plated Steel, Mild                                                                          |                                                                                                                                                                                                                                                                                                     |                 |          |                       | O. Bitious              |                           |  |  |
| 3                                                                                                        | 1   | Hex head screw M8x40 | Zinc plated ST 8.8                                                                               |                                                                                                                                                                                                                                                                                                     | Drawn by:       | gyula    | Creation da           | ile. 10-Jul-13          | Description:              |  |  |
| 4                                                                                                        | 1   | Square nut M8        | Zinc plated Steel, Mild                                                                          |                                                                                                                                                                                                                                                                                                     | Checked by: Che |          | Checked da            | ate:                    | MPC Industries, SPBK1080, |  |  |
| 5                                                                                                        | 1   | Square nut Ø8,5mm    | Zinc plated Steel, Mild                                                                          | NOTICE TO PERSONS RECEIVING THIS DRAWING AND/OR TECHNICAL INFORMATION:                                                                                                                                                                                                                              | Scale           | 1:1      | Units:                | mm                      | 80mm, W1                  |  |  |
| 6                                                                                                        | 2   | Reinforcement plate  | Zinc plated Steel, Mild                                                                          | MPC Industries BV claims proprietary rights to the material disclosed hereon. This drawing and/or<br>technical information is issued in confidence for engineering information only and may not be<br>reproduced or used to manufacture anything shown or referred to hereon without direct written |                 |          |                       |                         |                           |  |  |
| permission from MPC Industries BV to the user. This property of MPC Industries BV and is loaned for mutu |     |                      |                                                                                                  |                                                                                                                                                                                                                                                                                                     | Status:         | Released |                       |                         |                           |  |  |
|                                                                                                          |     |                      | has been served.  THIS DRAWING ANDIOR TECHNICAL INFORMATION IS THE PROPERTY OF MPC INDUSTRIES BY | MPC Industries B. V. Badweg 38 8401 BL Gorredijk Postbus 225 8400 AE Gorredijk. Tel.: . 0513 465477 Fax:. 0513 465736                                                                                                                                                                               |                 |          |                       |                         |                           |  |  |