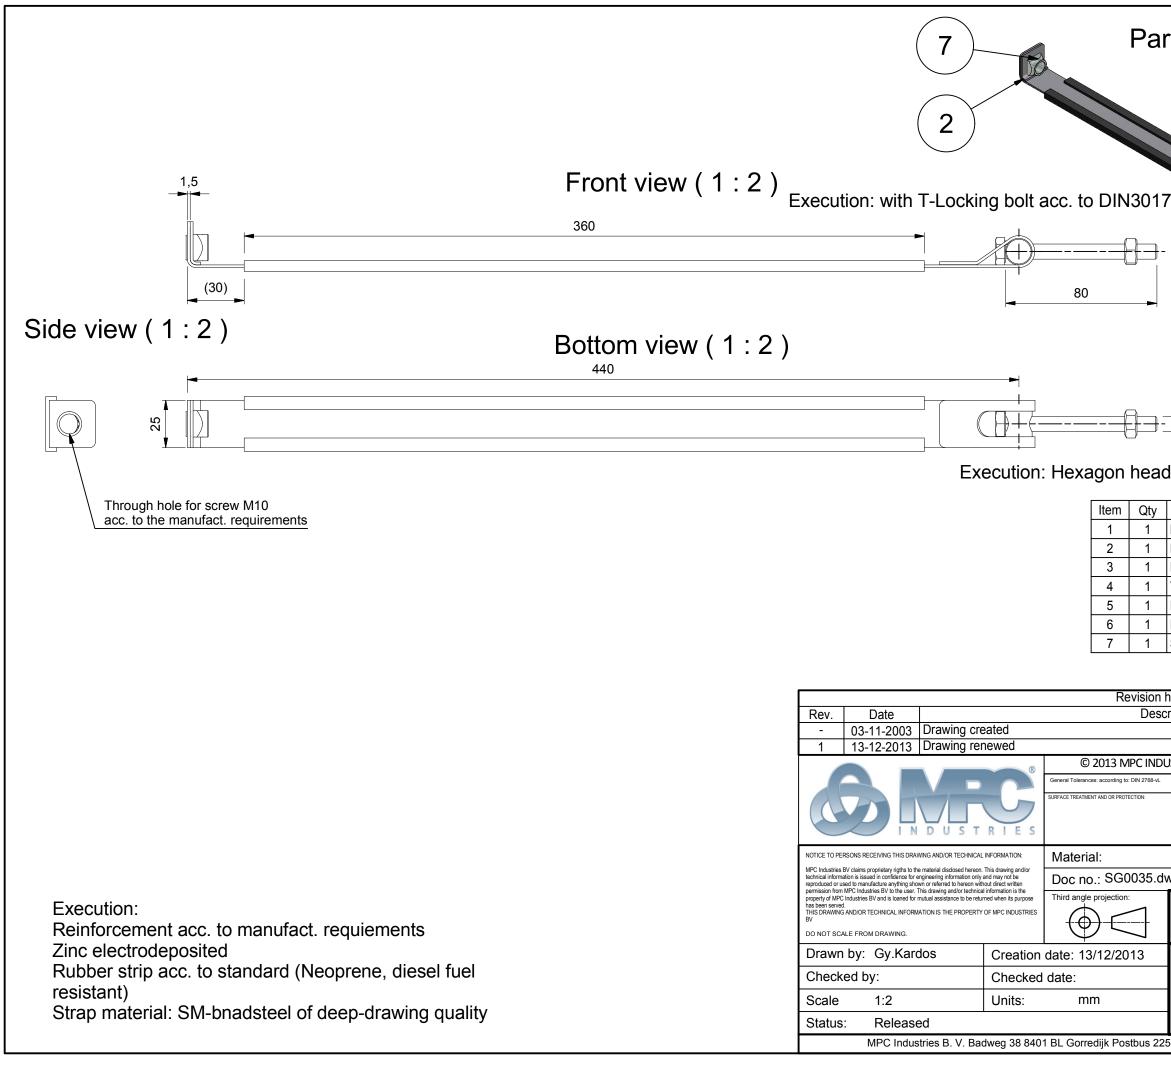

| rts identification (1:3)<br>1<br>4                         |                          |
|------------------------------------------------------------|--------------------------|
| 5 6<br>Strew DIN 933-M8*80-8.8-A4C                         |                          |
| Description                                                | Material                 |
| Band                                                       | Zinc plated, Steel, Mild |
| Plate                                                      | Zinc plated, Steel, Mild |
| Rubber part                                                | Neoprene rubber          |
| Trunnion Ø14x23xØ8,5                                       | Steel, Mild              |
| Hex head screw M8x80                                       | Zinc plated, ST 8.8      |
| Hex Nut M8                                                 | Zinc plated, ST 8.8      |
| Square nut Ø10,5mm                                         | Zinc plated, Steel, Mild |
| history                                                    |                          |
| ription                                                    | AUTHOR                   |
|                                                            | Arend                    |
|                                                            | Gy.Kardos                |
| JSTRIES BV, developed and designed by MPC INDUSTRIES BV    |                          |
|                                                            |                          |
| Dimensions <del>:</del>                                    |                          |
| vg                                                         |                          |
| Part number:<br>SG0035                                     |                          |
| Description: Revision:                                     |                          |
| MPC Industries, Sp                                         |                          |
| Clamping band, SG                                          | 0035, W1 Format:         |
|                                                            | A3                       |
|                                                            | / (0                     |
| 5 8400 AE Gorredijk. Tel.: . 0513 465477 Fax:. 0513 465736 |                          |