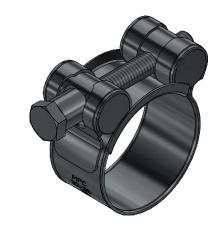

## Note(s):

- S032 in a bundle of 8.Held together with a Cable Tie.Carton contains 25 bundles: total of 200 pcs clamps

|                                                                                                                                                                                                                                                                                                                                                                                                                                                                                                                                                                                                                                                                                                      | R                       | © 2017 MPC INDUSTRIES BV, developed and designed by MPC INDUSTRIES BV              |                                            |            |                |  |
|------------------------------------------------------------------------------------------------------------------------------------------------------------------------------------------------------------------------------------------------------------------------------------------------------------------------------------------------------------------------------------------------------------------------------------------------------------------------------------------------------------------------------------------------------------------------------------------------------------------------------------------------------------------------------------------------------|-------------------------|------------------------------------------------------------------------------------|--------------------------------------------|------------|----------------|--|
| INDUSTRIES                                                                                                                                                                                                                                                                                                                                                                                                                                                                                                                                                                                                                                                                                           |                         | General Tolerances: according to: DIN 2768-vL SURFACE TREATMENT AND OR PROTECTION: |                                            |            |                |  |
| NOTICE TO PERSONS RECEIVING THIS DRAWING AND/OR TECHNICAL INFORMATION:  MPC Industries BV claims proprietary rights to the material disclosed hereon. This drawing and/or technical information is issued in confidence for engineering information only and may not be reproduced or used to manufacture anything shown or referred to hereon without direct written permission from MPC Industries BV to the user. This drawing and/or technical information is the property of MPC Industries BV and is loaned for mutual assistance to be returned when its purpose has been served.  THIS DRAWING AND/OR TECHNICAL INFORMATION IS THE PROPERTY OF MPC INDUSTRIES BV  DO NOT SCALE FROM DRAWING. |                         | Material: ,                                                                        | S032-35                                    | Mass: 0,06 | Mass: 0,066 kg |  |
|                                                                                                                                                                                                                                                                                                                                                                                                                                                                                                                                                                                                                                                                                                      |                         | Filename: XS032.dwg                                                                |                                            | ·          | Sheet: 1 / 1   |  |
|                                                                                                                                                                                                                                                                                                                                                                                                                                                                                                                                                                                                                                                                                                      |                         | Third angle projection:                                                            | Part number: S032-35                       | )          |                |  |
| Drawn by: Martin                                                                                                                                                                                                                                                                                                                                                                                                                                                                                                                                                                                                                                                                                     | Creation date: 3-7-2018 |                                                                                    | Description:  MPC Industries S032 clamp W1 |            | Revision:      |  |
| Checked by:                                                                                                                                                                                                                                                                                                                                                                                                                                                                                                                                                                                                                                                                                          | Checked date:           |                                                                                    |                                            |            |                |  |
| Scale 1:1                                                                                                                                                                                                                                                                                                                                                                                                                                                                                                                                                                                                                                                                                            | Units:                  | mm                                                                                 |                                            |            | Format:        |  |
| Status: WorkInProgress                                                                                                                                                                                                                                                                                                                                                                                                                                                                                                                                                                                                                                                                               |                         |                                                                                    |                                            |            | A3             |  |
| MPC Industries B. V. Badweg 38 8401 BL Gorredijk Postbus 225 8400 AE Gorredijk. Tel.: . 0513 465477 Fax:. 0513 465736                                                                                                                                                                                                                                                                                                                                                                                                                                                                                                                                                                                |                         |                                                                                    |                                            |            |                |  |