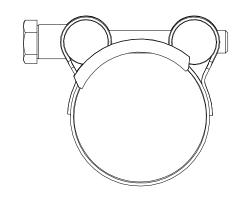

## Note(s):

- S032 in a bundle of 8.Held together with a Cable Tie.Carton contains 25 bundles: total of 200 pcs clamps

|                                                                                                                                                                                                                                                                                                                                                                                                                                                                                                                                                                                                                                                                                                      | R                       | © 2017 MPC INDUSTRIES BV, developed and designed by MPC INDUSTRIES BV              |                                            |            |                |  |
|------------------------------------------------------------------------------------------------------------------------------------------------------------------------------------------------------------------------------------------------------------------------------------------------------------------------------------------------------------------------------------------------------------------------------------------------------------------------------------------------------------------------------------------------------------------------------------------------------------------------------------------------------------------------------------------------------|-------------------------|------------------------------------------------------------------------------------|--------------------------------------------|------------|----------------|--|
| INDUSTRIES                                                                                                                                                                                                                                                                                                                                                                                                                                                                                                                                                                                                                                                                                           |                         | General Tolerances: according to: DIN 2768-vL SURFACE TREATMENT AND OR PROTECTION: |                                            |            |                |  |
| NOTICE TO PERSONS RECEIVING THIS DRAWING AND/OR TECHNICAL INFORMATION:  MPC Industries BV claims proprietary rights to the material disclosed hereon. This drawing and/or technical information is issued in confidence for engineering information only and may not be reproduced or used to manufacture anything shown or referred to hereon without direct written permission from MPC Industries BV to the user. This drawing and/or technical information is the property of MPC Industries BV and is loaned for mutual assistance to be returned when its purpose has been served.  THIS DRAWING AND/OR TECHNICAL INFORMATION IS THE PROPERTY OF MPC INDUSTRIES BV  DO NOT SCALE FROM DRAWING. |                         | Material: ,                                                                        | S032-35                                    | Mass: 0,06 | Mass: 0,066 kg |  |
|                                                                                                                                                                                                                                                                                                                                                                                                                                                                                                                                                                                                                                                                                                      |                         | Filename: XS032.dwg                                                                |                                            | ·          | Sheet: 1 / 1   |  |
|                                                                                                                                                                                                                                                                                                                                                                                                                                                                                                                                                                                                                                                                                                      |                         | Third angle projection:                                                            | Part number: S032-35                       | )          |                |  |
| Drawn by: Martin                                                                                                                                                                                                                                                                                                                                                                                                                                                                                                                                                                                                                                                                                     | Creation date: 3-7-2018 |                                                                                    | Description:  MPC Industries S032 clamp W1 |            | Revision:      |  |
| Checked by:                                                                                                                                                                                                                                                                                                                                                                                                                                                                                                                                                                                                                                                                                          | Checked date:           |                                                                                    |                                            |            |                |  |
| Scale 1:1                                                                                                                                                                                                                                                                                                                                                                                                                                                                                                                                                                                                                                                                                            | Units:                  | mm                                                                                 |                                            |            | Format:        |  |
| Status: WorkInProgress                                                                                                                                                                                                                                                                                                                                                                                                                                                                                                                                                                                                                                                                               |                         |                                                                                    |                                            |            | A3             |  |
| MPC Industries B. V. Badweg 38 8401 BL Gorredijk Postbus 225 8400 AE Gorredijk. Tel.: . 0513 465477 Fax:. 0513 465736                                                                                                                                                                                                                                                                                                                                                                                                                                                                                                                                                                                |                         |                                                                                    |                                            |            |                |  |