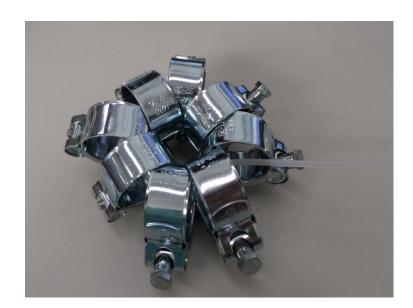

## Note(s):

- S032 in a bundle of 8.Held together with a Cable Tie.Carton contains 25 bundles: total of 200 pcs clamps

|                                                                                                                                                                                                                                                                                                                                                                                                                                                                                                                                                                                                                                                                                                      | R                       | © 2017 MPC INDUSTRIES BV, developed and designed by MPC INDUSTRIES BV              |                                            |            |                |  |
|------------------------------------------------------------------------------------------------------------------------------------------------------------------------------------------------------------------------------------------------------------------------------------------------------------------------------------------------------------------------------------------------------------------------------------------------------------------------------------------------------------------------------------------------------------------------------------------------------------------------------------------------------------------------------------------------------|-------------------------|------------------------------------------------------------------------------------|--------------------------------------------|------------|----------------|--|
| INDUSTRIES                                                                                                                                                                                                                                                                                                                                                                                                                                                                                                                                                                                                                                                                                           |                         | General Tolerances: according to: DIN 2768-vL SURFACE TREATMENT AND OR PROTECTION: |                                            |            |                |  |
| NOTICE TO PERSONS RECEIVING THIS DRAWING AND/OR TECHNICAL INFORMATION:  MPC Industries BV claims proprietary rights to the material disclosed hereon. This drawing and/or technical information is issued in confidence for engineering information only and may not be reproduced or used to manufacture anything shown or referred to hereon without direct written permission from MPC Industries BV to the user. This drawing and/or technical information is the property of MPC Industries BV and is loaned for mutual assistance to be returned when its purpose has been served.  THIS DRAWING AND/OR TECHNICAL INFORMATION IS THE PROPERTY OF MPC INDUSTRIES BV  DO NOT SCALE FROM DRAWING. |                         | Material: ,                                                                        | S032-35                                    | Mass: 0,06 | Mass: 0,066 kg |  |
|                                                                                                                                                                                                                                                                                                                                                                                                                                                                                                                                                                                                                                                                                                      |                         | Filename: XS032.dwg                                                                |                                            | ·          | Sheet: 1 / 1   |  |
|                                                                                                                                                                                                                                                                                                                                                                                                                                                                                                                                                                                                                                                                                                      |                         | Third angle projection:                                                            | Part number: S032-35                       | )          |                |  |
| Drawn by: Martin                                                                                                                                                                                                                                                                                                                                                                                                                                                                                                                                                                                                                                                                                     | Creation date: 3-7-2018 |                                                                                    | Description:  MPC Industries S032 clamp W1 |            | Revision:      |  |
| Checked by:                                                                                                                                                                                                                                                                                                                                                                                                                                                                                                                                                                                                                                                                                          | Checked date:           |                                                                                    |                                            |            |                |  |
| Scale 1:1                                                                                                                                                                                                                                                                                                                                                                                                                                                                                                                                                                                                                                                                                            | Units:                  | mm                                                                                 |                                            |            | Format:        |  |
| Status: WorkInProgress                                                                                                                                                                                                                                                                                                                                                                                                                                                                                                                                                                                                                                                                               |                         |                                                                                    |                                            |            | A3             |  |
| MPC Industries B. V. Badweg 38 8401 BL Gorredijk Postbus 225 8400 AE Gorredijk. Tel.: . 0513 465477 Fax:. 0513 465736                                                                                                                                                                                                                                                                                                                                                                                                                                                                                                                                                                                |                         |                                                                                    |                                            |            |                |  |