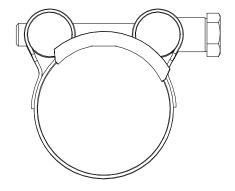

## Note(s):

- S032 in a bundle of 8.Held together with a Cable Tie.Carton contains 25 bundles: total of 200 pcs clamps

|                                                                                                                                                                                                                                                                                                                                                                                                                                                                                                                                                                                                                                                                                                      | R                       | © 2017 MPC INDUSTRIES BV, developed and designed by MPC INDUSTRIES BV              |                                            |            |                |  |
|------------------------------------------------------------------------------------------------------------------------------------------------------------------------------------------------------------------------------------------------------------------------------------------------------------------------------------------------------------------------------------------------------------------------------------------------------------------------------------------------------------------------------------------------------------------------------------------------------------------------------------------------------------------------------------------------------|-------------------------|------------------------------------------------------------------------------------|--------------------------------------------|------------|----------------|--|
| INDUSTRIES                                                                                                                                                                                                                                                                                                                                                                                                                                                                                                                                                                                                                                                                                           |                         | General Tolerances: according to: DIN 2768-vL SURFACE TREATMENT AND OR PROTECTION: |                                            |            |                |  |
| NOTICE TO PERSONS RECEIVING THIS DRAWING AND/OR TECHNICAL INFORMATION:  MPC Industries BV claims proprietary rights to the material disclosed hereon. This drawing and/or technical information is issued in confidence for engineering information only and may not be reproduced or used to manufacture anything shown or referred to hereon without direct written permission from MPC Industries BV to the user. This drawing and/or technical information is the property of MPC Industries BV and is loaned for mutual assistance to be returned when its purpose has been served.  THIS DRAWING AND/OR TECHNICAL INFORMATION IS THE PROPERTY OF MPC INDUSTRIES BV  DO NOT SCALE FROM DRAWING. |                         | Material: ,                                                                        | S032-35                                    | Mass: 0,06 | Mass: 0,066 kg |  |
|                                                                                                                                                                                                                                                                                                                                                                                                                                                                                                                                                                                                                                                                                                      |                         | Filename: XS032.dwg                                                                |                                            | ·          | Sheet: 1 / 1   |  |
|                                                                                                                                                                                                                                                                                                                                                                                                                                                                                                                                                                                                                                                                                                      |                         | Third angle projection:                                                            | Part number: S032-35                       | )          |                |  |
| Drawn by: Martin                                                                                                                                                                                                                                                                                                                                                                                                                                                                                                                                                                                                                                                                                     | Creation date: 3-7-2018 |                                                                                    | Description:  MPC Industries S032 clamp W1 |            | Revision:      |  |
| Checked by:                                                                                                                                                                                                                                                                                                                                                                                                                                                                                                                                                                                                                                                                                          | Checked date:           |                                                                                    |                                            |            |                |  |
| Scale 1:1                                                                                                                                                                                                                                                                                                                                                                                                                                                                                                                                                                                                                                                                                            | Units:                  | mm                                                                                 |                                            |            | Format:        |  |
| Status: WorkInProgress                                                                                                                                                                                                                                                                                                                                                                                                                                                                                                                                                                                                                                                                               |                         |                                                                                    |                                            |            | A3             |  |
| MPC Industries B. V. Badweg 38 8401 BL Gorredijk Postbus 225 8400 AE Gorredijk. Tel.: . 0513 465477 Fax:. 0513 465736                                                                                                                                                                                                                                                                                                                                                                                                                                                                                                                                                                                |                         |                                                                                    |                                            |            |                |  |