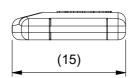

Third angle projection:

Part number:

Drawn by: M. Wiersma Creation date: 1-5-2019 Checked by: Checked date:

2:1 Units: mm Description:

MPC Protection Cap 12mm PE-HD

Revision Format: **A4** 

MPC Industries B. V. Badweg 38 8401 BL Gorredijk Postbus 225 8400 AE Gorredijk. Tel.: . 0513 465477 Fax:. 0513 465736