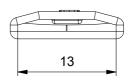

Third angle projection:

Part number:

Drawn by: M. Wiersma Creation date: 1-5-2019 Checked by: Checked date:

2:1 Units: mm Description:

MPC Protection Cap 12mm PE-HD

Revision Format: **A4** 

MPC Industries B. V. Badweg 38 8401 BL Gorredijk Postbus 225 8400 AE Gorredijk. Tel.: . 0513 465477 Fax:. 0513 465736