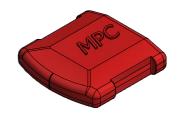

Third angle projection:

Part number:

Drawn by: M. Wiersma Creation date: 1-5-2019 Checked by: Checked date:

2:1 Units: mm Description:

MPC Protection Cap 12mm PE-HD

Revision Format: **A4** 

MPC Industries B. V. Badweg 38 8401 BL Gorredijk Postbus 225 8400 AE Gorredijk. Tel.: . 0513 465477 Fax:. 0513 465736