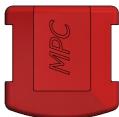

Third angle projection:

Part number:

Drawn by: M. Wiersma Creation date: 1-5-2019 Checked by: Checked date:

2:1 Units: mm Description:

MPC Protection Cap 12mm PE-HD

Revision Format: **A4** 

MPC Industries B. V. Badweg 38 8401 BL Gorredijk Postbus 225 8400 AE Gorredijk. Tel.: . 0513 465477 Fax:. 0513 465736