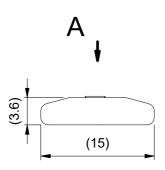

Third angle projection:

Part number:

Drawn by: M. Wiersma Creation date: 1-5-2019 Checked by: Checked date:

2:1 Units: mm Description:

MPC Protection Cap 12mm PE-HD

Revision Format: **A4** 

MPC Industries B. V. Badweg 38 8401 BL Gorredijk Postbus 225 8400 AE Gorredijk. Tel.: . 0513 465477 Fax:. 0513 465736