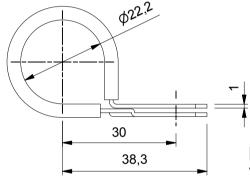

### Top view (1:1)



## Front view (1:1)



# Bottom view (1:1)



#### TOLERANCE:

CUTTING EDGES: 0,1 MM/MM MATERIAL THICKNESS. DIMENSIONS OF HOLES: +/- 0,1 MM. MATERIAL WIDTH: +/- 0,2 MM. MATERIAL THICKNESS: +/- 0,3 MM. PLACE TOLERANCE OF HOLES: +/- 1 MM.

NOTICE TO PERSONS RECEIVING THIS DRAWING AND/OR TECHNICAL INFORMATION

MPC Industries BV claims proprietary rights to the material disclosed hereon. This drawing and/or technical information is issued in confidence for engineering information only and may not be permission from MPC industries BV to the user. This drawing and/or technical information is the property of MPC industries BV and is beaned for mutual assistance to be returned when its purpose has been served.

THIS DRAWING ANDIDR TECHNICAL INFORMATION IS THE PROPERTY OF MPC INDUSTRIES R

# Delivery status (1:1)



##