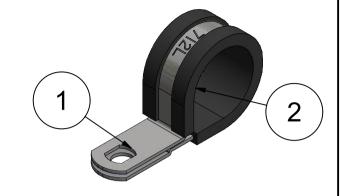

### Parts identification (1:1)

| Item | Qty | Description | Material                          |
|------|-----|-------------|-----------------------------------|
| 1    | 1   | Clamp part  | Stainless Steel AISI 316          |
| 2    | 1   | Rubber part | EPDM Rubber Shore hardness 65°±5° |