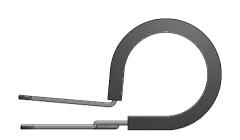

# Delivery status (1:1)

### Parts identification (1:1)

| Item | Qty | Description | Material                          |
|------|-----|-------------|-----------------------------------|
| 1    | 1   | Clamp part  | Stainless Steel AISI 316          |
| 2    | 1   | Rubber part | EPDM Rubber Shore hardness 65°±5° |