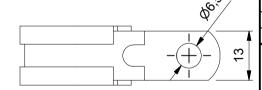

### Top view (1:1)



## Front view (1:1)



# Bottom view (1:1)



#### TOLERANCE:

CUTTING EDGES: 0,1 MM/MM MATERIAL THICKNESS. DIMENSIONS OF HOLES: +/- 0,1 MM. MATERIAL WIDTH: +/- 0,2 MM. MATERIAL THICKNESS: +/- 0,3 MM. PLACE TOLERANCE OF HOLES: +/- 1 MM.

NOTICE TO PERSONS RECEIVING THIS DRAWING AND/OR TECHNICAL INFORMATION

MPC Industries BV claims proprietary rights to the material disclosed hereon. This drawing and/or technical information is issued in confidence for engineering information only and may not be permission from MPC industries BV to the user. This drawing and/or technical information is the property of MPC industries BV and is beaned for mutual assistance to be returned when its purpose has been served.

THIS DRAWING ANDIDR TECHNICAL INFORMATION IS THE PROPERTY OF MPC INDUSTRIES R

# Delivery status (1:1)



### Parts identification