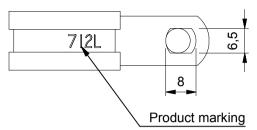

## Front view (1:1)

# Product mark: 712L

Drawn by:

Scale

Status:

Checked by:

| Revision history |           |                          |        |  |  |
|------------------|-----------|--------------------------|--------|--|--|
| Rev.             | Date      | Description              | AUTHOR |  |  |
| -                | 19-1-2006 | Drawing created          | Martin |  |  |
| 1                | 19-7-2013 | Inventor drawing created | gyula  |  |  |
| 2                | 26-2-2014 | Drawing renewed          | gyula  |  |  |