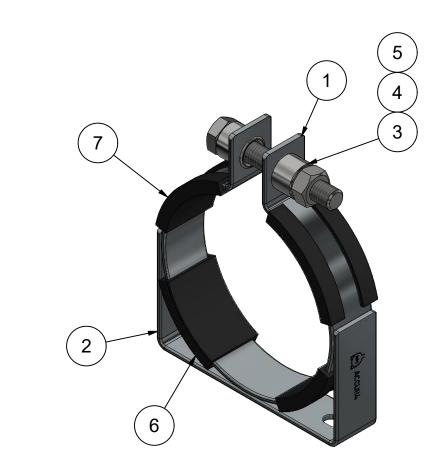

(20)

| Item                                      | Qty                                  | y PART NUMBER Dese                                                                                                                                                                                                         |                                               | scription ST                                                                  |                                                                                                   | OCK NUMBER        | Mat                  | erial   | Length       |
|-------------------------------------------|--------------------------------------|----------------------------------------------------------------------------------------------------------------------------------------------------------------------------------------------------------------------------|-----------------------------------------------|-------------------------------------------------------------------------------|---------------------------------------------------------------------------------------------------|-------------------|----------------------|---------|--------------|
| 1                                         | 1                                    | C-ACCU114-W1                                                                                                                                                                                                               | Clamp part                                    |                                                                               | XPLAT30x3                                                                                         |                   | DC01 C390            |         | 430.1 mm     |
| 2                                         | 1                                    | K-ACCU114-W1                                                                                                                                                                                                               | Console part                                  |                                                                               | XPLAT30x3                                                                                         |                   | DC01 C390            |         | 273 mm       |
| 3                                         | 2                                    | OAA-21017135M-01                                                                                                                                                                                                           | Rivet Bushing Ø21                             |                                                                               | XPROPACCUW1                                                                                       |                   | 11SMnPb30 / 1.0718   |         |              |
| 4                                         | 1                                    | OBA-12800088M-00                                                                                                                                                                                                           | DIN 933 - M12x80 Sk 8.8                       |                                                                               | XBOUTM12x80                                                                                       |                   | Steel, Galvanized    |         |              |
| 5                                         | 1                                    | OMA-12000080M-00                                                                                                                                                                                                           | DIN 934 - M12 Sk.8                            |                                                                               | XMOERM12                                                                                          |                   | Steel, Galvanized    |         |              |
| 6                                         | 2                                    | RB-ACCU114                                                                                                                                                                                                                 | Bottom rubber part                            |                                                                               | XRUBBER30x3                                                                                       |                   | EPDM Shore 65°±5°    |         | 49.9 mm      |
| 7                                         | 2 RT-ACCU114 Top rubber par          |                                                                                                                                                                                                                            | t XRUBBERS                                    |                                                                               | 30x3                                                                                              | EPDM Shore 65°±5° |                      | 65.2 mm |              |
|                                           |                                      |                                                                                                                                                                                                                            | R                                             |                                                                               | © 2017 MPC INDUSTRIES BV, developed and designed<br>General Tolerances: according to: DIN 2768-vL |                   |                      |         | _            |
|                                           |                                      |                                                                                                                                                                                                                            |                                               | SURFACE TREATMENT AND OR PROTECTION:<br>Zinc plated<br>DIN50961: Fe/Zn 8-12µm |                                                                                                   |                   | Commercie<br>Drawing |         |              |
| NOTICE                                    | TO PERSON                            | IS RECEIVING THIS DRAWING AND/OR TECHNI                                                                                                                                                                                    | CAL INFORMATION:                              | Material: <sup>,</sup>                                                        |                                                                                                   |                   | Mass: 0,674 kg       |         |              |
| technical<br>reproduce                    | information is<br>ed or used to      | aims proprietary rigths to the material disclosed here<br>s issued in confidence for engineering information or<br>manufacture anything shown or referred to hereon<br>Industries BV to the user. This drawing and/or tech | only and may not be<br>without direct written | Filename: I                                                                   | MPC-AC                                                                                            | CU114-W1.dwg      |                      |         | Sheet: 1 / 2 |
| property of<br>has been<br>THIS DR/<br>BV | of MPC Indus<br>served.<br>AWING AND | stries BV and is loaned for mutual assistance to be<br>/OR TECHNICAL INFORMATION IS THE PROPER<br>FROM DRAWING.                                                                                                            | returned when its purpose                     | Third angle project                                                           |                                                                                                   | Part number:      | U114                 |         |              |
| Dra                                       | Drawn by: G. Kardos Creation date:   |                                                                                                                                                                                                                            |                                               | date: 18/10/2                                                                 | ate: 18/10/2011 Description:                                                                      |                   |                      |         | Revi         |
| Checked by: M. Wiersma Checked            |                                      |                                                                                                                                                                                                                            | date: 20/10/2011                              |                                                                               | MPC Industries, Accumulator c<br>112-118mm, W1                                                    |                   | r ciamp              |         |              |
| Sca                                       | le                                   | 1:2                                                                                                                                                                                                                        | Units:                                        | mm                                                                            |                                                                                                   |                   |                      |         | For          |
| Stat                                      | tus:                                 | Released                                                                                                                                                                                                                   |                                               |                                                                               |                                                                                                   |                   |                      |         | IA           |