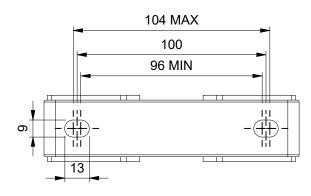

(20)

| Item                                      | Qty                                  | y PART NUMBER Dese                                                                                                                                                                                                         |                                               | scription ST                                                                  |                                                                                                   | OCK NUMBER        | Mat                  | erial   | Length       |
|-------------------------------------------|--------------------------------------|----------------------------------------------------------------------------------------------------------------------------------------------------------------------------------------------------------------------------|-----------------------------------------------|-------------------------------------------------------------------------------|---------------------------------------------------------------------------------------------------|-------------------|----------------------|---------|--------------|
| 1                                         | 1                                    | C-ACCU114-W1                                                                                                                                                                                                               | Clamp part                                    |                                                                               | XPLAT30x3                                                                                         |                   | DC01 C390            |         | 430.1 mm     |
| 2                                         | 1                                    | K-ACCU114-W1                                                                                                                                                                                                               | Console part                                  |                                                                               | XPLAT30x3                                                                                         |                   | DC01 C390            |         | 273 mm       |
| 3                                         | 2                                    | OAA-21017135M-01                                                                                                                                                                                                           | Rivet Bushing Ø21                             |                                                                               | XPROPACCUW1                                                                                       |                   | 11SMnPb30 / 1.0718   |         |              |
| 4                                         | 1                                    | OBA-12800088M-00                                                                                                                                                                                                           | DIN 933 - M12x80 Sk 8.8                       |                                                                               | XBOUTM12x80                                                                                       |                   | Steel, Galvanized    |         |              |
| 5                                         | 1                                    | OMA-12000080M-00                                                                                                                                                                                                           | DIN 934 - M12 Sk.8                            |                                                                               | XMOERM12                                                                                          |                   | Steel, Galvanized    |         |              |
| 6                                         | 2                                    | RB-ACCU114                                                                                                                                                                                                                 | Bottom rubber part                            |                                                                               | XRUBBER30x3                                                                                       |                   | EPDM Shore 65°±5°    |         | 49.9 mm      |
| 7                                         | 2 RT-ACCU114 Top rubber par          |                                                                                                                                                                                                                            | t XRUBBERS                                    |                                                                               | 30x3                                                                                              | EPDM Shore 65°±5° |                      | 65.2 mm |              |
|                                           |                                      |                                                                                                                                                                                                                            | R                                             |                                                                               | © 2017 MPC INDUSTRIES BV, developed and designed<br>General Tolerances: according to: DIN 2768-vL |                   |                      |         | _            |
|                                           |                                      |                                                                                                                                                                                                                            |                                               | SURFACE TREATMENT AND OR PROTECTION:<br>Zinc plated<br>DIN50961: Fe/Zn 8-12µm |                                                                                                   |                   | Commercie<br>Drawing |         |              |
| NOTICE                                    | TO PERSON                            | IS RECEIVING THIS DRAWING AND/OR TECHNI                                                                                                                                                                                    | CAL INFORMATION:                              | Material: <sup>,</sup>                                                        |                                                                                                   |                   | Mass: 0,674 kg       |         |              |
| technical<br>reproduce                    | information is<br>ed or used to      | aims proprietary rigths to the material disclosed here<br>s issued in confidence for engineering information or<br>manufacture anything shown or referred to hereon<br>Industries BV to the user. This drawing and/or tech | only and may not be<br>without direct written | Filename: I                                                                   | MPC-AC                                                                                            | CU114-W1.dwg      |                      |         | Sheet: 1 / 2 |
| property of<br>has been<br>THIS DR/<br>BV | of MPC Indus<br>served.<br>AWING AND | stries BV and is loaned for mutual assistance to be<br>/OR TECHNICAL INFORMATION IS THE PROPER<br>FROM DRAWING.                                                                                                            | returned when its purpose                     | Third angle project                                                           |                                                                                                   | Part number:      | U114                 |         |              |
| Dra                                       | Drawn by: G. Kardos Creation date:   |                                                                                                                                                                                                                            |                                               | date: 18/10/2                                                                 | ate: 18/10/2011 Description:                                                                      |                   |                      |         | Revi         |
| Checked by: M. Wiersma Checked            |                                      |                                                                                                                                                                                                                            | date: 20/10/2011                              |                                                                               | MPC Industries, Accumulator c<br>112-118mm, W1                                                    |                   | r ciamp              |         |              |
| Sca                                       | le                                   | 1:2                                                                                                                                                                                                                        | Units:                                        | mm                                                                            |                                                                                                   |                   |                      |         | For          |
| Stat                                      | tus:                                 | Released                                                                                                                                                                                                                   |                                               |                                                                               |                                                                                                   |                   |                      |         | IA           |