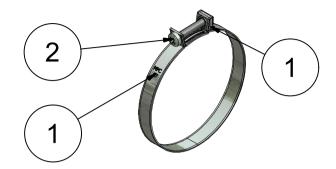

### Parts identification (1:2)

| Item | Qty | Description   | Material                 |  |
|------|-----|---------------|--------------------------|--|
| 1    | 1   | Band          | Zinc plated, Steel, Mild |  |
| 2    | 1   | Screw M4x25   | Zinc plated, St 8.8      |  |
| 3    | 1   | Square nut M4 | Zinc plated, Steel, Mild |  |

## Iso view (1:2)

Profile pressed in the band to conduct the bridge between screw and nut. It will provide smooth sliding of the bridge during thightening

NOTICE TO PERSONS RECEIVING THIS DRAWING AND/OR TECHNICAL INFORMATION