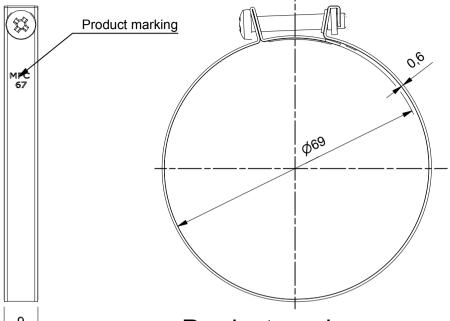

# Side view (1:1) Front view (1:1)

Drawn by:

Scale

Status:

Checked by:

### Product mark: **MPC 67**

Material:

Creation date:

Checked date:

Units:

MG067

MPC Industries, Mini Giant 67mm, Range: Ø65-69mm, W1

Dimensions: mm

Revision: Format: **A4** 