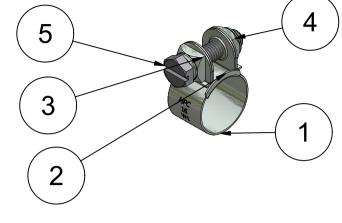

## Parts identification (1:1)

| Item | Qty | Description          | Material                 |  |
|------|-----|----------------------|--------------------------|--|
| 1    | 1   | Band                 | Zinc plated, Steel, Mild |  |
| 2    | 1   | Bridge               | Zinc plated, Steel, Mild |  |
| 3    | 1   | Square rivet 8x8xM5  | Zinc plated, Steel, Mild |  |
| 4    | 1   | Square rivet 8x8x5,2 | Zinc plated, Steel, Mild |  |
| 5    | 1   | Hex-Head Bolt M5-20  | Zinc plated, St 8.8      |  |