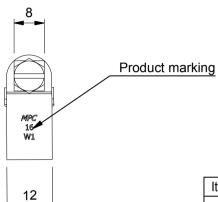

## Product mark: MPC 16 WI

Drawn by:

Scale

Status:

Checked by:

| Revision history |           |                          |        |  |  |
|------------------|-----------|--------------------------|--------|--|--|
| Rev.             | Date      | Description              | AUTHOR |  |  |
| -                | 27-9-2006 | Drawing created          | Martin |  |  |
| 1                | 29-7-2013 | Inventor drawing created | gyula  |  |  |
| 2                | 25-2-2014 | Drawing renewed          | gyula  |  |  |