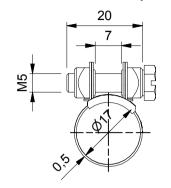

## Front view (1:1) Side view (1:1)





## Parts identification (1:1)



| Item | Qty | Description          | Material                 |  |
|------|-----|----------------------|--------------------------|--|
| 1    | 1   | Band                 | Zinc plated, Steel, Mild |  |
| 2    | 1   | Bridge               | Zinc plated, Steel, Mild |  |
| 3    | 1   | Square rivet 8x8xM5  | Zinc plated, Steel, Mild |  |
| 4    | 1   | Square rivet 8x8x5,2 | Zinc plated, Steel, Mild |  |
| 5    | 1   | Hex-Head Bolt M5-20  | Zinc plated, St 8.8      |  |

Dimensions: -

## Product mark: MPC 16 WI

Drawn by:

Scale

Status:

Checked by:

| Revision history |           |                          |        |  |  |
|------------------|-----------|--------------------------|--------|--|--|
| Rev.             | Date      | Description