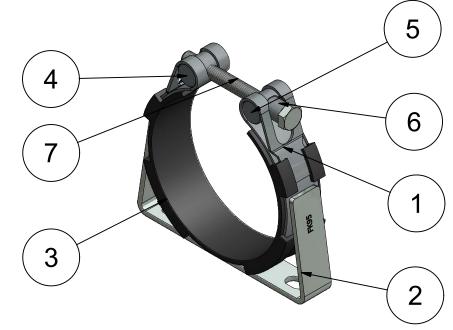

#### Parts identification (1:2)

| Item | Qty | Description          | Material                          |  |  |  |
|------|-----|----------------------|-----------------------------------|--|--|--|
| 1    | 1   | Clamp part           | Zinc plted Steel, Mild            |  |  |  |
| 2    | 1   | Console              | Zinc plted Steel, Mild            |  |  |  |
| 3    | 1   | Rubber part          | EPDM Rubber Shore hardness 65°±5° |  |  |  |
| 4    | 1   | Trunnion Ø14x23xM8   | Zinc plted Steel, Mild            |  |  |  |
| 5    | 1   | Trunnion Ø14x23xØ8,5 | Zinc plted Steel, Mild            |  |  |  |
| 6    | 1   | Spacer Ø11.6x11x1.2  | Zinc plted Steel, Mild            |  |  |  |
| 7    | 1   | Hex head screw M8x75 | Zinc plted ST 8.8                 |  |  |  |