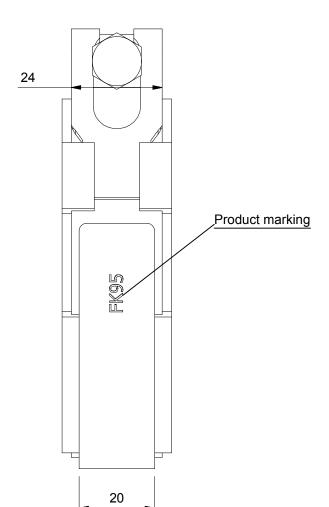

# Product mark: FK95

|     |                                                    | Revision history                                                                                                      |                |                          |                                                |                            |  |            |           |  |
|-----|----------------------------------------------------|-----------------------------------------------------------------------------------------------------------------------|----------------|--------------------------|------------------------------------------------|----------------------------|--|------------|-----------|--|
|     | Rev.                                               | Date                                                                                                                  |                |                          | Description                                    |                            |  | AUTHOR     |           |  |
| I   | -                                                  | - 26-4-2004 Drawing created                                                                                           |                |                          |                                                |                            |  |            | Martin    |  |
|     | 1                                                  | 1 23-5-2013 Inventor drawing created                                                                                  |                |                          |                                                |                            |  |            | gyula     |  |
|     | 2                                                  | 19-2-2014                                                                                                             | Drawing renewe | ed                       |                                                |                            |  | gyula      |           |  |
| Ī   |                                                    |                                                                                                                       |                |                          | Material:                                      | Dimensions: -              |  |            |           |  |
|     |                                                    |                                                                                                                       |                |                          | Doc no.: FK95.dwg                              |                            |  |            |           |  |
|     | G                                                  | INDUSTRIES                                                                                                            |                |                          | Third angle projection: Part number:  MPC-FK95 |                            |  |            |           |  |
|     | Drawn by: gyula Creation da Checked by: Checked da |                                                                                                                       |                | Creation date: 23-5-2013 |                                                | Description:               |  |            | Revision: |  |
|     |                                                    |                                                                                                                       |                | ate:                     |                                                | IPC Industries Accumulator |  | 2          |           |  |
| or  | Scale                                              | 1:1                                                                                                                   | Un             | nits:                    | mm                                             | clamp type 1, Ø90-95mm, W1 |  |            | Format:   |  |
| ose | Status: Released                                   |                                                                                                                       |                |                          |                                                |                            |  | <b>A</b> 3 |           |  |
| ſ   |                                                    | MPC Industries B. V. Badweg 38 8401 BL Gorredijk Postbus 225 8400 AE Gorredijk. Tel.: . 0513 465477 Fax:. 0513 465736 |                |                          |                                                |                            |  |            |           |  |