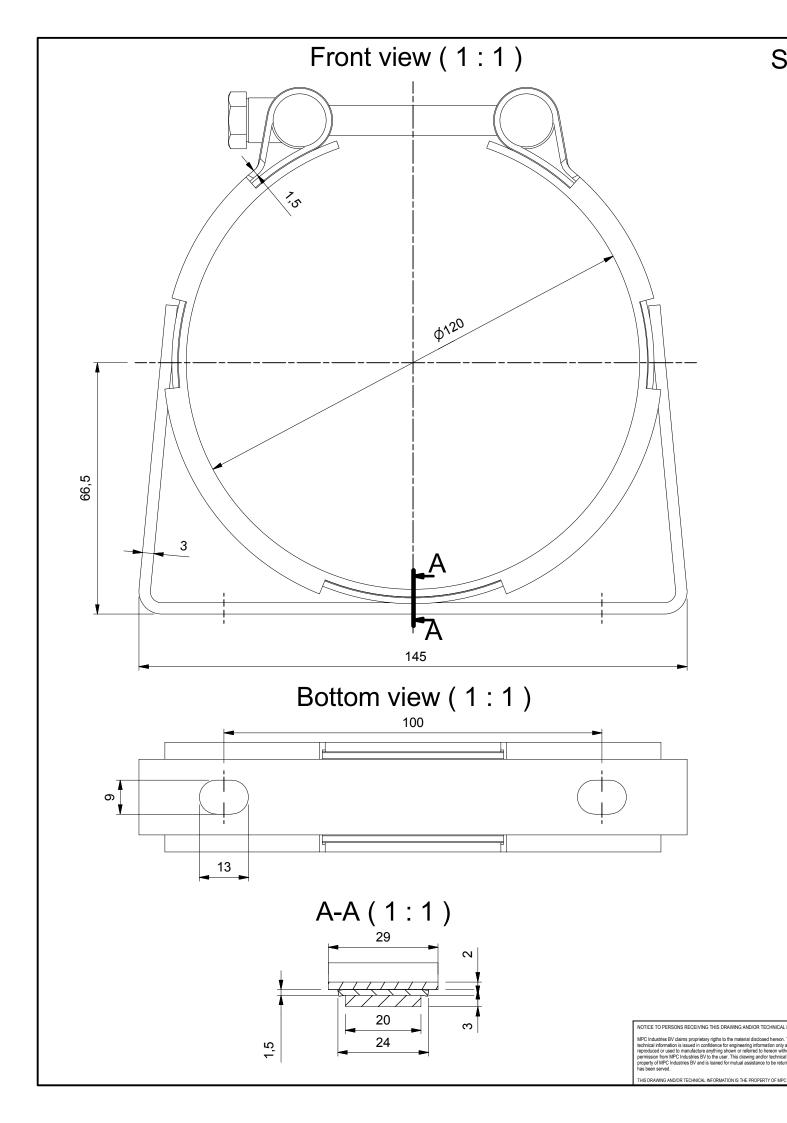

## Product mark: FK120

|             | Revision history      |                                                              |                 |                         |                                                                                                     |  |             |           |  |
|-------------|-----------------------|--------------------------------------------------------------|-----------------|-------------------------|-----------------------------------------------------------------------------------------------------|--|-------------|-----------|--|
|             | Rev.                  | Date Description                                             |                 |                         |                                                                                                     |  | AUTHOR      |           |  |
|             | -                     | - 23-3-2010 Drawing created                                  |                 |                         |                                                                                                     |  |             | Martin    |  |
|             | 1                     | 1 9-3-2011 Changed fault build in height into correct 66.5mm |                 |                         |                                                                                                     |  |             | Martin    |  |
|             | 2                     | 19-2-2014                                                    | Drawing renewed |                         |                                                                                                     |  | gyula       |           |  |
|             |                       |                                                              |                 | Material:               | Dimensions: -                                                                                       |  |             |           |  |
|             |                       |                                                              |                 | Doc no.: FK120.dwg      |                                                                                                     |  |             |           |  |
|             | G                     |                                                              | D U S T R I E S | Third angle projection: | Part number:<br>FK120                                                                               |  |             |           |  |
|             | Drawn by: gyula Creat |                                                              | Creation d      | ate: 23-5-2013          | Description: MPC Industries Accumulator clamp Ø115-Ø120mm W1. Carbon steel, plated blue passivated. |  |             | Revision: |  |
|             | Checked               | Checked by: Checked                                          |                 | late:                   |                                                                                                     |  |             | 2         |  |
| l:<br>id/or | Scale 1:1             |                                                              | Units:          | mm                      |                                                                                                     |  | <b>-</b> 11 | Format:   |  |
| the         | Status: Released      |                                                              |                 |                         |                                                                                                     |  |             | A3        |  |