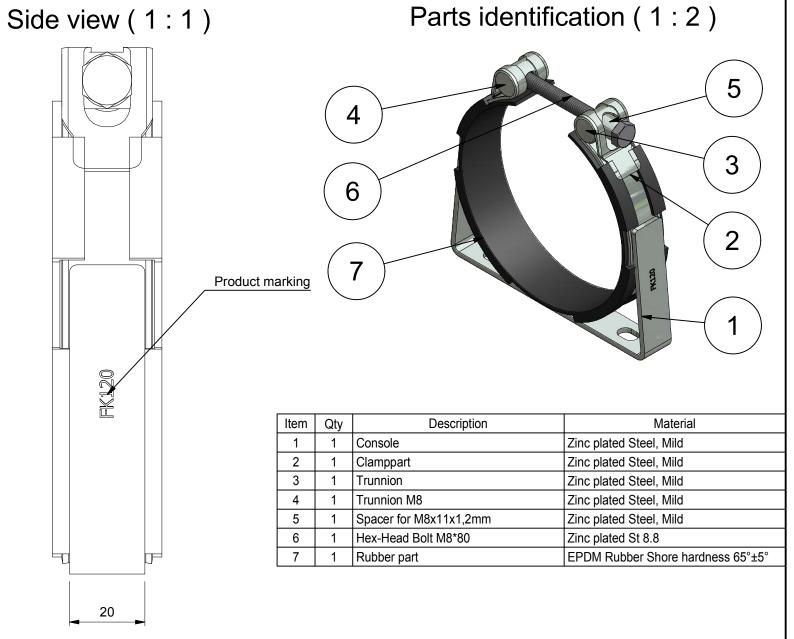

## Product mark: FK120

|             | Revision history      |                                                              |                 |                         |                                                                                                     |  |             |           |  |
|-------------|-----------------------|--------------------------------------------------------------|-----------------|-------------------------|-----------------------------------------------------------------------------------------------------|--|-------------|-----------|--|
|             | Rev.                  | Date Description                                             |                 |                         |                                                                                                     |  | AUTHOR      |           |  |
|             | -                     | - 23-3-2010 Drawing created                                  |                 |                         |                                                                                                     |  |             | Martin    |  |
|             | 1                     | 1 9-3-2011 Changed fault build in height into correct 66.5mm |                 |                         |                                                                                                     |  |             | Martin    |  |
|             | 2                     | 19-2-2014                                                    | Drawing renewed |                         |                                                                                                     |  | gyula       |           |  |
|             |                       |                                                              |                 | Material:               | Dimensions: -                                                                                       |  |             |           |  |
|             |                       |                                                              |                 | Doc no.: FK120.dwg      |                                                                                                     |  |             |           |  |
|             | G                     |                                                              | D U S T R I E S | Third angle projection: | Part number:<br>FK120                                                                               |  |             |           |  |
|             | Drawn by: gyula Creat |                                                              | Creation d      | ate: 23-5-2013          | Description: MPC Industries Accumulator clamp Ø115-Ø120mm W1. Carbon steel, plated blue passivated. |  |             | Revision: |  |
|             | Checked               | Checked by: Checked                                          |                 | late:                   |                                                                                                     |  |             | 2         |  |
| l:<br>id/or | Scale 1:1             |                                                              | Units:          | mm                      |                                                                                                     |  | <b>-</b> 11 | Format:   |  |
| the         | Status: Released      |                                                              |                 |                         |                                                                                                     |  |             | A3        |  |