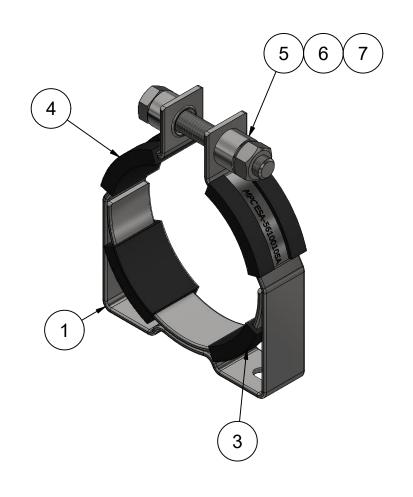

| Item                                                                                                                                                                                                                                                                                                | em Qty PART NUMBER Desc             |                                                                                                                                                                           |                         | ription STOCK NUMBER                                                  |                   | OCK NUMBER                                            | Material              |              | Sum of Length |
|-----------------------------------------------------------------------------------------------------------------------------------------------------------------------------------------------------------------------------------------------------------------------------------------------------|-------------------------------------|---------------------------------------------------------------------------------------------------------------------------------------------------------------------------|-------------------------|-----------------------------------------------------------------------|-------------------|-------------------------------------------------------|-----------------------|--------------|---------------|
| 1 1 ESA-56100105A-01 Console                                                                                                                                                                                                                                                                        |                                     |                                                                                                                                                                           | XPLAT30x3RVS316         |                                                                       | AISI 316          |                                                       | 451 mm                |              |               |
| 2                                                                                                                                                                                                                                                                                                   | 2 1 ESA-56100105A-02                |                                                                                                                                                                           |                         | ESA-56100105A-02                                                      |                   | AISI 316                                              |                       | 182 mm       |               |
| 3                                                                                                                                                                                                                                                                                                   | 2                                   | ESA-56100105A-03                                                                                                                                                          | XRUBBER30x3             |                                                                       | EPDM Shore 65°±5° |                                                       | 86 mm                 |              |               |
| 4                                                                                                                                                                                                                                                                                                   | 2                                   | ESA-56100105A-04                                                                                                                                                          | Lower rubber            |                                                                       | XRUBBER30x3       |                                                       | EPDM Shore 65°±5°     |              | 105 mm        |
| 5                                                                                                                                                                                                                                                                                                   | 2                                   | OAE-21017135M-01                                                                                                                                                          | Rivet Bushing Ø         | 021                                                                   | XPROPACCUW5       |                                                       | AISI 316              |              |               |
| 6                                                                                                                                                                                                                                                                                                   | 1                                   | OBE-12800480M-00                                                                                                                                                          | DIN 933 - M12x80 A4-80  |                                                                       | XBOUTM12x80W5     |                                                       | AISI 316              |              |               |
| 7                                                                                                                                                                                                                                                                                                   | 1                                   | OME-12000004M-00                                                                                                                                                          | DIN 934 - M12 A4-80     |                                                                       | XMOERM1           | 112W5 AISI 316                                        |                       |              |               |
|                                                                                                                                                                                                                                                                                                     |                                     |                                                                                                                                                                           | R                       | © 2017 MPC INDUSTRIES BV, developed and designed by MPC INDUSTRIES BV |                   |                                                       |                       |              |               |
|                                                                                                                                                                                                                                                                                                     |                                     |                                                                                                                                                                           |                         | SURFACE TREATMENT AND OR PROTECTION:<br>Pickling and passivation      |                   |                                                       | Commercial<br>Drawing |              |               |
|                                                                                                                                                                                                                                                                                                     |                                     | S RECEIVING THIS DRAWING AND/OR TECHNIC                                                                                                                                   |                         | Material: <sup>,</sup>                                                |                   |                                                       | Mass: 0,626 kg        |              |               |
| MPC Industries BV claims proprietary rights to the material disclosed hereon. This drawing and/or<br>technical information is issued in confidence for engineering information only and may not be<br>reproduced or used to manufacture anything shown or referred to hereon without direct written |                                     |                                                                                                                                                                           |                         | Filename: ESA-56100105A-00.dwg                                        |                   |                                                       |                       | Sheet: 1 / 5 |               |
| property o<br>has been :<br>THIS DRA<br>BV                                                                                                                                                                                                                                                          | f MPC Indus<br>served.<br>WING AND/ | Industries BV to the user. This drawing and/or techni<br>tries BV and is loaned for mutual assistance to be re<br>OR TECHNICAL INFORMATION IS THE PROPERT<br>ROM DRAWING. | turned when its purpose | Third angle project                                                   | ion:              | Part number:                                          | 5610                  | 0105         | 5A-00         |
| Drawn by: M. Wiersma Creation                                                                                                                                                                                                                                                                       |                                     |                                                                                                                                                                           |                         | uale. 21/02/2013                                                      |                   | Description:                                          |                       |              | Revision      |
| Checked by: C.P. Dijkstra Checked                                                                                                                                                                                                                                                                   |                                     |                                                                                                                                                                           |                         | date: 28/02/2019                                                      |                   | ESA Type 6 MPC clamp. Clamp I<br>Ø100-Ø105mm AISI 316 |                       | mp range     |               |
| Scale 1:2 Units:                                                                                                                                                                                                                                                                                    |                                     |                                                                                                                                                                           |                         | mm                                                                    |                   |                                                       |                       | Format:      |               |
| Stat                                                                                                                                                                                                                                                                                                | us:                                 | Released                                                                                                                                                                  | ·                       |                                                                       |                   |                                                       |                       | A3           |               |
| MPC Industries B. V. Badweg 38 8401 BL Gorredijk Postbus 225 8400 AE Gorredijk. Tel.: . 0513 465477 Fax:. 0513 465736                                                                                                                                                                               |                                     |                                                                                                                                                                           |                         |                                                                       |                   |                                                       |                       |              |               |