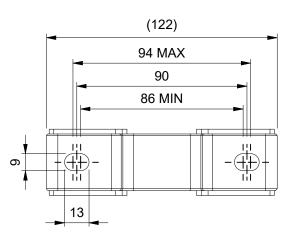

| Item                                                                                                                                                                                                                                                                                                | em Qty PART NUMBER Desc             |                                                                                                                                                                           |                         | ription STOCK NUMBER                                                  |                   | OCK NUMBER                                            | Material              |              | Sum of Length |
|-----------------------------------------------------------------------------------------------------------------------------------------------------------------------------------------------------------------------------------------------------------------------------------------------------|-------------------------------------|---------------------------------------------------------------------------------------------------------------------------------------------------------------------------|-------------------------|-----------------------------------------------------------------------|-------------------|-------------------------------------------------------|-----------------------|--------------|---------------|
| 1 1 ESA-56100105A-01 Console                                                                                                                                                                                                                                                                        |                                     |                                                                                                                                                                           | XPLAT30x3RVS316         |                                                                       | AISI 316          |                                                       | 451 mm                |              |               |
| 2                                                                                                                                                                                                                                                                                                   | 2 1 ESA-56100105A-02                |                                                                                                                                                                           |                         | ESA-56100105A-02                                                      |                   | AISI 316                                              |                       | 182 mm       |               |
| 3                                                                                                                                                                                                                                                                                                   | 2                                   | ESA-56100105A-03                                                                                                                                                          | XRUBBER30x3             |                                                                       | EPDM Shore 65°±5° |                                                       | 86 mm                 |              |               |
| 4                                                                                                                                                                                                                                                                                                   | 2                                   | ESA-56100105A-04                                                                                                                                                          | Lower rubber            |                                                                       | XRUBBER30x3       |                                                       | EPDM Shore 65°±5°     |              | 105 mm        |
| 5                                                                                                                                                                                                                                                                                                   | 2                                   | OAE-21017135M-01                                                                                                                                                          | Rivet Bushing Ø         | 021                                                                   | XPROPACCUW5       |                                                       | AISI 316              |              |               |
| 6                                                                                                                                                                                                                                                                                                   | 1                                   | OBE-12800480M-00                                                                                                                                                          | DIN 933 - M12x80 A4-80  |                                                                       | XBOUTM12x80W5     |                                                       | AISI 316              |              |               |
| 7                                                                                                                                                                                                                                                                                                   | 1                                   | OME-12000004M-00                                                                                                                                                          | DIN 934 - M12 A4-80     |                                                                       | XMOERM1           | 112W5 AISI 316                                        |                       |              |               |
|                                                                                                                                                                                                                                                                                                     |                                     |                                                                                                                                                                           | R                       | © 2017 MPC INDUSTRIES BV, developed and designed by MPC INDUSTRIES BV |                   |                                                       |                       |              |               |
|                                                                                                                                                                                                                                                                                                     |                                     |                                                                                                                                                                           |                         | SURFACE TREATMENT AND OR PROTECTION:<br>Pickling and passivation      |                   |                                                       | Commercial<br>Drawing |              |               |
|                                                                                                                                                                                                                                                                                                     |                                     | S RECEIVING THIS DRAWING AND/OR TECHNIC                                                                                                                                   |                         | Material: <sup>,</sup>                                                |                   |                                                       | Mass: 0,626 kg        |              |               |
| MPC Industries BV claims proprietary rights to the material disclosed hereon. This drawing and/or<br>technical information is issued in confidence for engineering information only and may not be<br>reproduced or used to manufacture anything shown or referred to hereon without direct written |                                     |                                                                                                                                                                           |                         | Filename: ESA-56100105A-00.dwg                                        |                   |                                                       |                       | Sheet: 1 / 5 |               |
| property o<br>has been :<br>THIS DRA<br>BV                                                                                                                                                                                                                                                          | f MPC Indus<br>served.<br>WING AND/ | Industries BV to the user. This drawing and/or techni<br>tries BV and is loaned for mutual assistance to be re<br>OR TECHNICAL INFORMATION IS THE PROPERT<br>ROM DRAWING. | turned when its purpose | Third angle project                                                   | ion:              | Part number:                                          | 5610                  | 0105         | 5A-00         |
| Drawn by: M. Wiersma Creation                                                                                                                                                                                                                                                                       |                                     |                                                                                                                                                                           |                         | uale. 21/02/2013                                                      |                   | Description:                                          |                       |              | Revision      |
| Checked by: C.P. Dijkstra Checked                                                                                                                                                                                                                                                                   |                                     |                                                                                                                                                                           |                         | date: 28/02/2019                                                      |                   | ESA Type 6 MPC clamp. Clamp I<br>Ø100-Ø105mm AISI 316 |                       | mp range     |               |
| Scale 1:2 Units:                                                                                                                                                                                                                                                                                    |                                     |                                                                                                                                                                           |                         | mm                                                                    |                   |                                                       |                       | Format:      |               |
| Stat                                                                                                                                                                                                                                                                                                | us:                                 | Released                                                                                                                                                                  | ·                       |                                                                       |                   |                                                       |                       | A3           |               |
| MPC Industries B. V. Badweg 38 8401 BL Gorredijk Postbus 225 8400 AE Gorredijk. Tel.: . 0513 465477 Fax:. 0513 465736                                                                                                                                                                               |                                     |                                                                                                                                                                           |                         |                                                                       |                   |                                                       |                       |              |               |