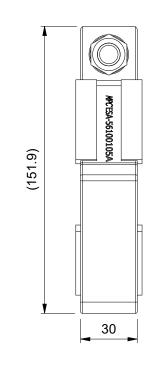

| Item                                                                                                                                                                                                                                                                                                | em Qty PART NUMBER Desc             |                                                                                                                                                                           |                         | ription STOCK NUMBER                                                  |                   | OCK NUMBER                                            | Material              |              | Sum of Length |
|-----------------------------------------------------------------------------------------------------------------------------------------------------------------------------------------------------------------------------------------------------------------------------------------------------|-------------------------------------|---------------------------------------------------------------------------------------------------------------------------------------------------------------------------|-------------------------|-----------------------------------------------------------------------|-------------------|-------------------------------------------------------|-----------------------|--------------|---------------|
| 1 1 ESA-56100105A-01 Console                                                                                                                                                                                                                                                                        |                                     |                                                                                                                                                                           | XPLAT30x3RVS316         |                                                                       | AISI 316          |                                                       | 451 mm                |              |               |
| 2                                                                                                                                                                                                                                                                                                   | 2 1 ESA-56100105A-02                |                                                                                                                                                                           |                         | ESA-56100105A-02                                                      |                   | AISI 316                                              |                       | 182 mm       |               |
| 3                                                                                                                                                                                                                                                                                                   | 2                                   | ESA-56100105A-03                                                                                                                                                          | XRUBBER30x3             |                                                                       | EPDM Shore 65°±5° |                                                       | 86 mm                 |              |               |
| 4                                                                                                                                                                                                                                                                                                   | 2                                   | ESA-56100105A-04                                                                                                                                                          | Lower rubber            |                                                                       | XRUBBER30x3       |                                                       | EPDM Shore 65°±5°     |              | 105 mm        |
| 5                                                                                                                                                                                                                                                                                                   | 2                                   | OAE-21017135M-01                                                                                                                                                          | Rivet Bushing Ø         | 021                                                                   | XPROPACCUW5       |                                                       | AISI 316              |              |               |
| 6                                                                                                                                                                                                                                                                                                   | 1                                   | OBE-12800480M-00                                                                                                                                                          | DIN 933 - M12x80 A4-80  |                                                                       | XBOUTM12x80W5     |                                                       | AISI 316              |              |               |
| 7                                                                                                                                                                                                                                                                                                   | 1                                   | OME-12000004M-00                                                                                                                                                          | DIN 934 - M12 A4-80     |                                                                       | XMOERM1           | 112W5 AISI 316                                        |                       |              |               |
|                                                                                                                                                                                                                                                                                                     |                                     |                                                                                                                                                                           | R                       | © 2017 MPC INDUSTRIES BV, developed and designed by MPC INDUSTRIES BV |                   |                                                       |                       |              |               |
|                                                                                                                                                                                                                                                                                                     |                                     |                                                                                                                                                                           |                         | SURFACE TREATMENT AND OR PROTECTION:<br>Pickling and passivation      |                   |                                                       | Commercial<br>Drawing |              |               |
|                                                                                                                                                                                                                                                                                                     |                                     | S RECEIVING THIS DRAWING AND/OR TECHNIC                                                                                                                                   |                         | Material: <sup>,</sup>                                                |                   |                                                       | Mass: 0,626 kg        |              |               |
| MPC Industries BV claims proprietary rights to the material disclosed hereon. This drawing and/or<br>technical information is issued in confidence for engineering information only and may not be<br>reproduced or used to manufacture anything shown or referred to hereon without direct written |                                     |                                                                                                                                                                           |                         | Filename: ESA-56100105A-00.dwg                                        |                   |                                                       |                       | Sheet: 1 / 5 |               |
| property o<br>has been :<br>THIS DRA<br>BV                                                                                                                                                                                                                                                          | f MPC Indus<br>served.<br>WING AND/ | Industries BV to the user. This drawing and/or techni<br>tries BV and is loaned for mutual assistance to be re<br>OR TECHNICAL INFORMATION IS THE PROPERT<br>ROM DRAWING. | turned when its purpose | Third angle project                                                   | ion:              | Part number:                                          | 5610                  | 0105         | 5A-00         |
| Drawn by: M. Wiersma Creation                                                                                                                                                                                                                                                                       |                                     |                                                                                                                                                                           |                         | uale. 21/02/2013                                                      |                   | Description:                                          |                       |              | Revision      |
| Checked by: C.P. Dijkstra Checked                                                                                                                                                                                                                                                                   |                                     |                                                                                                                                                                           |                         | date: 28/02/2019                                                      |                   | ESA Type 6 MPC clamp. Clamp I<br>Ø100-Ø105mm AISI 316 |                       | mp range     |               |
| Scale 1:2 Units:                                                                                                                                                                                                                                                                                    |                                     |                                                                                                                                                                           |                         | mm                                                                    |                   |                                                       |                       | Format:      |               |
| Stat                                                                                                                                                                                                                                                                                                | us:                                 | Released                                                                                                                                                                  | ·                       |                                                                       |                   |                                                       |                       | A3           |               |
| MPC Industries B. V. Badweg 38 8401 BL Gorredijk Postbus 225 8400 AE Gorredijk. Tel.: . 0513 465477 Fax:. 0513 465736                                                                                                                                                                               |                                     |                                                                                                                                                                           |                         |                                                                       |                   |                                                       |                       |              |               |