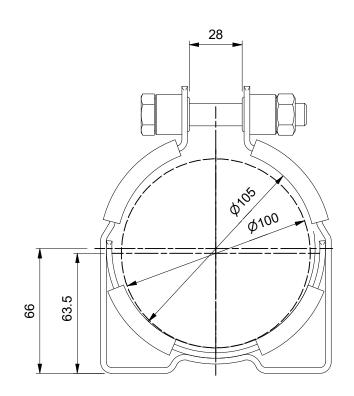

| Item                                                                                                                                                                                                                                                                                                | em Qty PART NUMBER Desc             |                                                                                                                                                                           |                         | ription STOCK NUMBER                                                  |                   | OCK NUMBER                                            | Material              |              | Sum of Length |
|-----------------------------------------------------------------------------------------------------------------------------------------------------------------------------------------------------------------------------------------------------------------------------------------------------|-------------------------------------|---------------------------------------------------------------------------------------------------------------------------------------------------------------------------|-------------------------|-----------------------------------------------------------------------|-------------------|-------------------------------------------------------|-----------------------|--------------|---------------|
| 1 1 ESA-56100105A-01 Console                                                                                                                                                                                                                                                                        |                                     |                                                                                                                                                                           | XPLAT30x3RVS316         |                                                                       | AISI 316          |                                                       | 451 mm                |              |               |
| 2                                                                                                                                                                                                                                                                                                   | 2 1 ESA-56100105A-02                |                                                                                                                                                                           |                         | ESA-56100105A-02                                                      |                   | AISI 316                                              |                       | 182 mm       |               |
| 3                                                                                                                                                                                                                                                                                                   | 2                                   | ESA-56100105A-03                                                                                                                                                          | XRUBBER30x3             |                                                                       | EPDM Shore 65°±5° |                                                       | 86 mm                 |              |               |
| 4                                                                                                                                                                                                                                                                                                   | 2                                   | ESA-56100105A-04                                                                                                                                                          | Lower rubber            |                                                                       | XRUBBER30x3       |                                                       | EPDM Shore 65°±5°     |              | 105 mm        |
| 5                                                                                                                                                                                                                                                                                                   | 2                                   | OAE-21017135M-01                                                                                                                                                          | Rivet Bushing Ø         | 021                                                                   | XPROPACCUW5       |                                                       | AISI 316              |              |               |
| 6                                                                                                                                                                                                                                                                                                   | 1                                   | OBE-12800480M-00                                                                                                                                                          | DIN 933 - M12x80 A4-80  |                                                                       | XBOUTM12x80W5     |                                                       | AISI 316              |              |               |
| 7                                                                                                                                                                                                                                                                                                   | 1                                   | OME-12000004M-00                                                                                                                                                          | DIN 934 - M12 A4-80     |                                                                       | XMOERM1           | 112W5 AISI 316                                        |                       |              |               |
|                                                                                                                                                                                                                                                                                                     |                                     |                                                                                                                                                                           | R                       | © 2017 MPC INDUSTRIES BV, developed and designed by MPC INDUSTRIES BV |                   |                                                       |                       |              |               |
|                                                                                                                                                                                                                                                                                                     |                                     |                                                                                                                                                                           |                         | SURFACE TREATMENT AND OR PROTECTION:<br>Pickling and passivation      |                   |                                                       | Commercial<br>Drawing |              |               |
|                                                                                                                                                                                                                                                                                                     |                                     | S RECEIVING THIS DRAWING AND/OR TECHNIC                                                                                                                                   |                         | Material: <sup>,</sup>                                                |                   |                                                       | Mass: 0,626 kg        |              |               |
| MPC Industries BV claims proprietary rights to the material disclosed hereon. This drawing and/or<br>technical information is issued in confidence for engineering information only and may not be<br>reproduced or used to manufacture anything shown or referred to hereon without direct written |                                     |                                                                                                                                                                           |                         | Filename: ESA-56100105A-00.dwg                                        |                   |                                                       |                       | Sheet: 1 / 5 |               |
| property o<br>has been :<br>THIS DRA<br>BV                                                                                                                                                                                                                                                          | f MPC Indus<br>served.<br>WING AND/ | Industries BV to the user. This drawing and/or techni<br>tries BV and is loaned for mutual assistance to be re<br>OR TECHNICAL INFORMATION IS THE PROPERT<br>ROM DRAWING. | turned when its purpose | Third angle project                                                   | ion:              | Part number:                                          | 5610                  | 0105         | 5A-00         |
| Drawn by: M. Wiersma Creation                                                                                                                                                                                                                                                                       |                                     |                                                                                                                                                                           |                         | uale. 21/02/2013                                                      |                   | Description:                                          |                       |              | Revision      |
| Checked by: C.P. Dijkstra Checked                                                                                                                                                                                                                                                                   |                                     |                                                                                                                                                                           |                         | date: 28/02/2019                                                      |                   | ESA Type 6 MPC clamp. Clamp I<br>Ø100-Ø105mm AISI 316 |                       | mp range     |               |
| Scale 1:2 Units:                                                                                                                                                                                                                                                                                    |                                     |                                                                                                                                                                           |                         | mm                                                                    |                   |                                                       |                       | Format:      |               |
| Stat                                                                                                                                                                                                                                                                                                | us:                                 | Released                                                                                                                                                                  | ·                       |                                                                       |                   |                                                       |                       | A3           |               |
| MPC Industries B. V. Badweg 38 8401 BL Gorredijk Postbus 225 8400 AE Gorredijk. Tel.: . 0513 465477 Fax:. 0513 465736                                                                                                                                                                               |                                     |                                                                                                                                                                           |                         |                                                                       |                   |                                                       |                       |              |               |