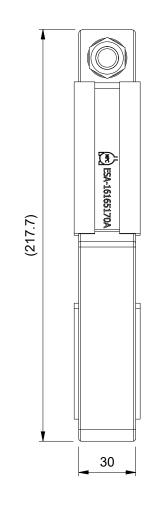

See the second s

| Item                                                                                                | Qty                            | PART NUMBER                                                                                                                                                       | Description                                           |                            | STO       | C         |  |
|-----------------------------------------------------------------------------------------------------|--------------------------------|-------------------------------------------------------------------------------------------------------------------------------------------------------------------|-------------------------------------------------------|----------------------------|-----------|-----------|--|
| 1                                                                                                   | 1                              | ESA-16165170A-01                                                                                                                                                  | Console                                               |                            | XPLAT30x3 |           |  |
| 2                                                                                                   | 1                              | ESA-16165170A-02                                                                                                                                                  | Clamp shell                                           |                            | XPLAT30x3 | 3         |  |
| 3                                                                                                   | 2                              | ESA-16165170A-03                                                                                                                                                  | Lower rubber                                          |                            | XRUBBER30 |           |  |
| 4                                                                                                   | 2                              | ESA-16165170A-04                                                                                                                                                  | Lower rubber                                          |                            | XRUBBER:  | 30        |  |
| 5                                                                                                   | 2                              | OAA-21017135M-01                                                                                                                                                  | Rivet Bushing Ø                                       | et Bushing Ø21             |           | XPROPACCL |  |
| 6                                                                                                   | 1                              | OBA-12800088M-00                                                                                                                                                  | DIN 933 - M12x80 Sk 8.8                               |                            | XBOUTM12  | 2x        |  |
| 7                                                                                                   | 1                              | OMA-12000080M-00                                                                                                                                                  | DIN 934 - M12 Sk.8                                    |                            | XMOERM1   | 2         |  |
|                                                                                                     |                                |                                                                                                                                                                   |                                                       | © 2017                     | MPC INDU  | ST        |  |
|                                                                                                     |                                |                                                                                                                                                                   |                                                       | General Tolerances: accord |           | rd        |  |
|                                                                                                     |                                |                                                                                                                                                                   |                                                       | SURFACE TREATMENT AND OF   |           |           |  |
|                                                                                                     |                                |                                                                                                                                                                   |                                                       | Zinc Plated                |           |           |  |
|                                                                                                     | 1                              | INDUS                                                                                                                                                             | TRIES                                                 | DIN50961: I                | Fe/Zn 8-1 | 12        |  |
| NOTICE TO PERSONS RECEIVING THIS DRAWING AND/OR TECHNICAL INFORMATION:                              |                                |                                                                                                                                                                   |                                                       | Material: <sup>,</sup>     |           |           |  |
| technical i<br>reproduce                                                                            | information is<br>d or used to | ims proprietary rigths to the material disclosed here<br>sissued in confidence for engineering information of<br>manufacture anything shown or referred to hereon | nly and may not be<br>without direct written          | Filename: ESA-16165        |           |           |  |
| property of                                                                                         | of MPC Indus                   | Industries BV to the user. This drawing and/or techr<br>tries BV and is loaned for mutual assistance to be r                                                      | nical information is the<br>returned when its purpose | Third angle project        | ion:      |           |  |
| has been served.<br>THIS DRAWING AND/OR TECHNICAL INFORMATION IS THE PROPERTY OF MPC INDUSTRI<br>BV |                                |                                                                                                                                                                   |                                                       |                            |           |           |  |
| DO NOT SCALE FROM DRAWING.                                                                          |                                |                                                                                                                                                                   |                                                       |                            |           |           |  |
| Drav                                                                                                | wn by                          | /: C.P. Dijkstra                                                                                                                                                  | Creation                                              | ion date: 19/06/2018       |           |           |  |
| Checked by: M. Wiersma                                                                              |                                |                                                                                                                                                                   | Checked                                               | Checked date: 02/07/2018   |           |           |  |
| Scale 1:2                                                                                           |                                |                                                                                                                                                                   | Units:                                                | mm                         |           |           |  |
| Status: Released                                                                                    |                                |                                                                                                                                                                   |                                                       |                            |           |           |  |
| MPC Industries B. V. Badweg 38 8401 BL Gorredijk Postbus 225 8                                      |                                |                                                                                                                                                                   |                                                       |                            |           |           |  |
| 1                                                                                                   |                                |                                                                                                                                                                   |                                                       |                            |           |           |  |