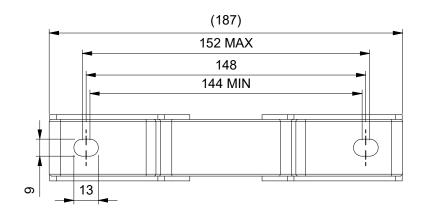

See the second s

| Item                                                                                                | Qty                            | PART NUMBER                                                                                                                                                       | Description                                           |                            | STO       | C         |  |
|-----------------------------------------------------------------------------------------------------|--------------------------------|-------------------------------------------------------------------------------------------------------------------------------------------------------------------|-------------------------------------------------------|----------------------------|-----------|-----------|--|
| 1                                                                                                   | 1                              | ESA-16165170A-01                                                                                                                                                  | Console                                               |                            | XPLAT30x3 |           |  |
| 2                                                                                                   | 1                              | ESA-16165170A-02                                                                                                                                                  | Clamp shell                                           |                            | XPLAT30x3 | 3         |  |
| 3                                                                                                   | 2                              | ESA-16165170A-03                                                                                                                                                  | Lower rubber                                          |                            | XRUBBER30 |           |  |
| 4                                                                                                   | 2                              | ESA-16165170A-04                                                                                                                                                  | Lower rubber                                          |                            | XRUBBER:  | 30        |  |
| 5                                                                                                   | 2                              | OAA-21017135M-01                                                                                                                                                  | Rivet Bushing Ø                                       | et Bushing Ø21             |           | XPROPACCL |  |
| 6                                                                                                   | 1                              | OBA-12800088M-00                                                                                                                                                  | DIN 933 - M12x80 Sk 8.8                               |                            | XBOUTM12  | 2x        |  |
| 7                                                                                                   | 1                              | OMA-12000080M-00                                                                                                                                                  | DIN 934 - M12 Sk.8                                    |                            | XMOERM1   | 2         |  |
|                                                                                                     |                                |                                                                                                                                                                   |                                                       | © 2017                     | MPC INDU  | ST        |  |
|                                                                                                     |                                |                                                                                                                                                                   |                                                       | General Tolerances: accord |           | rd        |  |
|                                                                                                     |                                |                                                                                                                                                                   |                                                       | SURFACE TREATMENT AND OF   |           |           |  |
|                                                                                                     |                                |                                                                                                                                                                   |                                                       | Zinc Plated                |           |           |  |
|                                                                                                     | 1                              | INDUS                                                                                                                                                             | TRIES                                                 | DIN50961: I                | Fe/Zn 8-1 | 12        |  |
| NOTICE TO PERSONS RECEIVING THIS DRAWING AND/OR TECHNICAL INFORMATION:                              |                                |                                                                                                                                                                   |                                                       | Material: <sup>,</sup>     |           |           |  |
| technical i<br>reproduce                                                                            | information is<br>d or used to | ims proprietary rigths to the material disclosed here<br>sissued in confidence for engineering information of<br>manufacture anything shown or referred to hereon | nly and may not be<br>without direct written          | Filename: ESA-16165        |           |           |  |
| property of                                                                                         | of MPC Indus                   | Industries BV to the user. This drawing and/or techr<br>tries BV and is loaned for mutual assistance to be r                                                      | nical information is the<br>returned when its purpose | Third angle project        | ion:      |           |  |
| has been served.<br>THIS DRAWING AND/OR TECHNICAL INFORMATION IS THE PROPERTY OF MPC INDUSTRI<br>BV |                                |                                                                                                                                                                   |                                                       |                            |           |           |  |
| DO NOT SCALE FROM DRAWING.                                                                          |                                |                                                                                                                                                                   |                                                       |                            |           |           |  |
| Drav                                                                                                | wn by                          | /: C.P. Dijkstra                                                                                                                                                  | Creation                                              | ion date: 19/06/2018       |           |           |  |
| Checked by: M. Wiersma                                                                              |                                |                                                                                                                                                                   | Checked                                               | Checked date: 02/07/2018   |           |           |  |
| Scale 1:2                                                                                           |                                |                                                                                                                                                                   | Units:                                                | mm                         |           |           |  |
| Status: Released                                                                                    |                                |                                                                                                                                                                   |                                                       |                            |           |           |  |
| MPC Industries B. V. Badweg 38 8401 BL Gorredijk Postbus 225 8                                      |                                |                                                                                                                                                                   |                                                       |                            |           |           |  |
| 1                                                                                                   |                                |                                                                                                                                                                   |                                                       |                            |           |           |  |