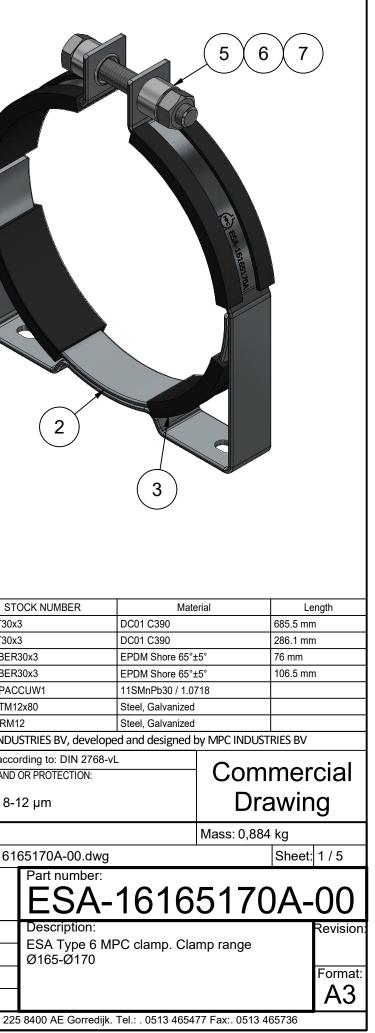

See the second s

| Item                                                                                                | Qty                            | PART NUMBER                                                                                                                                                       | Description                                           |                            | STO       | C         |  |
|-----------------------------------------------------------------------------------------------------|--------------------------------|-------------------------------------------------------------------------------------------------------------------------------------------------------------------|-------------------------------------------------------|----------------------------|-----------|-----------|--|
| 1                                                                                                   | 1                              | ESA-16165170A-01                                                                                                                                                  | Console                                               |                            | XPLAT30x3 |           |  |
| 2                                                                                                   | 1                              | ESA-16165170A-02                                                                                                                                                  | Clamp shell                                           |                            | XPLAT30x3 | 3         |  |
| 3                                                                                                   | 2                              | ESA-16165170A-03                                                                                                                                                  | Lower rubber                                          |                            | XRUBBER30 |           |  |
| 4                                                                                                   | 2                              | ESA-16165170A-04                                                                                                                                                  | Lower rubber                                          |                            | XRUBBER:  | 30        |  |
| 5                                                                                                   | 2                              | OAA-21017135M-01                                                                                                                                                  | Rivet Bushing Ø                                       | et Bushing Ø21             |           | XPROPACCL |  |
| 6                                                                                                   | 1                              | OBA-12800088M-00                                                                                                                                                  | DIN 933 - M12x80 Sk 8.8                               |                            | XBOUTM12  | 2x        |  |
| 7                                                                                                   | 1                              | OMA-12000080M-00                                                                                                                                                  | DIN 934 - M12 Sk.8                                    |                            | XMOERM1   | 2         |  |
|                                                                                                     |                                |                                                                                                                                                                   |                                                       | © 2017                     | MPC INDU  | ST        |  |
|                                                                                                     |                                |                                                                                                                                                                   |                                                       | General Tolerances: accord |           | rd        |  |
|                                                                                                     |                                |                                                                                                                                                                   |                                                       | SURFACE TREATMENT AND OF   |           |           |  |
|                                                                                                     |                                |                                                                                                                                                                   |                                                       | Zinc Plated                |           |           |  |
|                                                                                                     | 1                              | INDUS                                                                                                                                                             | TRIES                                                 | DIN50961: I                | Fe/Zn 8-1 | 12        |  |
| NOTICE TO PERSONS RECEIVING THIS DRAWING AND/OR TECHNICAL INFORMATION:                              |                                |                                                                                                                                                                   |                                                       | Material: <sup>,</sup>     |           |           |  |
| technical i<br>reproduce                                                                            | information is<br>d or used to | ims proprietary rigths to the material disclosed here<br>sissued in confidence for engineering information of<br>manufacture anything shown or referred to hereon | nly and may not be<br>without direct written          | Filename: ESA-16165        |           |           |  |
| property of                                                                                         | of MPC Indus                   | Industries BV to the user. This drawing and/or techr<br>tries BV and is loaned for mutual assistance to be r                                                      | nical information is the<br>returned when its purpose | Third angle project        | ion:      |           |  |
| has been served.<br>THIS DRAWING AND/OR TECHNICAL INFORMATION IS THE PROPERTY OF MPC INDUSTRI<br>BV |                                |                                                                                                                                                                   |                                                       |                            |           |           |  |
| DO NOT SCALE FROM DRAWING.                                                                          |                                |                                                                                                                                                                   |                                                       |                            |           |           |  |
| Drav                                                                                                | wn by                          | /: C.P. Dijkstra                                                                                                                                                  | Creation                                              | ion date: 19/06/2018       |           |           |  |
| Checked by: M. Wiersma                                                                              |                                |                                                                                                                                                                   | Checked                                               | Checked date: 02/07/2018   |           |           |  |
| Scale 1:2                                                                                           |                                |                                                                                                                                                                   | Units:                                                | mm                         |           |           |  |
| Status: Released                                                                                    |                                |                                                                                                                                                                   |                                                       |                            |           |           |  |
| MPC Industries B. V. Badweg 38 8401 BL Gorredijk Postbus 225 8                                      |                                |                                                                                                                                                                   |                                                       |                            |           |           |  |
| 1                                                                                                   |                                |                                                                                                                                                                   |                                                       |                            |           |           |  |