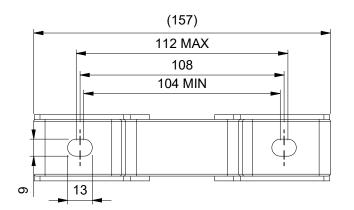

| Item                                                                                                                                                                                      | tem Qty PART NUMBER                                          |                                                                                                                                                                 | Description                         |                                                                                               | STO       |  |
|-------------------------------------------------------------------------------------------------------------------------------------------------------------------------------------------|-----------------------------------------