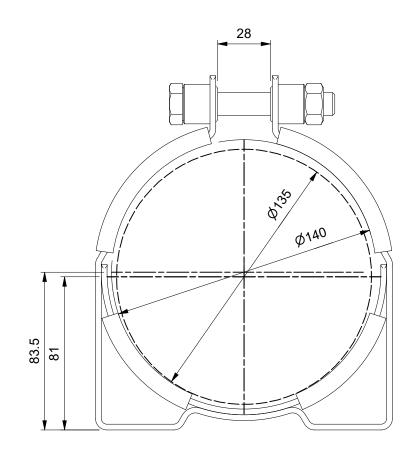

| Item                                                                                                                                                                                      | tem Qty PART NUMBER                                          |                                                                                                                                                                 | Description                         |                                                                                               | STO       |  |
|-------------------------------------------------------------------------------------------------------------------------------------------------------------------------------------------|--------------------------------------------------------------|-----------------------------------------------------------------------------------------------------------------------------------------------------------------|-------------------------------------|-----------------------------------------------------------------------------------------------|-----------|--|
| 1                                                                                                                                                                                         | 1                                                            | ESA-16135140A-01                                                                                                                                                | Console                             |                                                                                               | XPLAT30x3 |  |
| 2                                                                                                                                                                                         | 1                                                            | ESA-16135140A-02                                                                                                                                                | Clamp shell                         |                                                                                               | XPLAT30x3 |  |
| 3                                                                                                                                                                                         | 2                                                            | ESA-16135140A-03                                                                                                                                                | Lower rubber                        |                                                                                               | XRUBBER30 |  |
| 4                                                                                                                                                                                         | 2                                                            | ESA-16135140A-04                                                                                                                                                | Lower rubber                        |                                                                                               | XRUBBER30 |  |
| 5                                                                                                                                                                                         | 2                                                            | OAA-21017135M-01                                                                                                                                                | Rivet Bushing Ø21                   |                                                                                               | XPROPACC  |  |
| 6                                                                                                                                                                                         | 1                                                            | OBA-12800088M-00                                                                                                                                                | DIN 933 - M12x80 Sk 8.8             |                                                                                               | XBOUTM12x |  |
| 7                                                                                                                                                                                         | 1                                                            | OMA-12000080M-00                                                                                                                                                | DIN 934 - M12 Sk.8                  |                                                                                               | XMOERM12  |  |
|                                                                                                                                                                                           |                                                              |                                                                                                                                                                 | 0                                   | © 2017                                                                                        | MPC INDUS |  |
|                                                                                                                                                                                           |                                                              |                                                                                                                                                                 |                                     | General Tolerances: accord<br>SURFACE TREATMENT AND OF<br>Zinc Plated<br>DIN50961: Fe/Zn 8-12 |           |  |
|                                                                                                                                                                                           |                                                              | S RECEIVING THIS DRAWING AND/OR TECHNIC                                                                                                                         |                                     | Material: <sup>,</sup>                                                                        |           |  |
| technical i<br>reproduce                                                                                                                                                                  | information is<br>ed or used to                              | ims proprietary rigths to the material disclosed here<br>issued in confidence for engineering information o<br>manufacture anything shown or referred to hereon | and may not be thout direct written | Filename: ESA-1613                                                                            |           |  |
| permission from MPC Industries BV to the user. This drawing and/or technical infi<br>property of MPC Industries BV and is loaned for mutual assistance to be returned<br>has been served. |                                                              |                                                                                                                                                                 |                                     | Third angle project                                                                           | ion:      |  |
| THIS DRAWING AND/OR TECHNICAL INFORMATION IS THE PROPERTY OF MPC INDUST<br>BV                                                                                                             |                                                              |                                                                                                                                                                 |                                     |                                                                                               |           |  |
| DO NOT SCALE FROM DRAWING.                                                                                                                                                                |                                                              |                                                                                                                                                                 |                                     |                                                                                               | $\neg$    |  |
| Drawn by: C.P. Dijkstra                                                                                                                                                                   |                                                              |                                                                                                                                                                 | Creation                            | Creation date: 19/06/2018                                                                     |           |  |
| Checked by: M. Wiersma                                                                                                                                                                    |                                                              |                                                                                                                                                                 | Checked date: 19/06/2018            |                                                                                               |           |  |
| Scale 1:2                                                                                                                                                                                 |                                                              |                                                                                                                                                                 | Units:                              | Units: mm                                                                                     |           |  |
| Status: Released                                                                                                                                                                          |                                                              |                                                                                                                                                                 |                                     |                                                                                               |           |  |
|                                                                                                                                                                                           | MPC Industries B. V. Badweg 38 8401 BL Gorredijk Postbus 225 |                                                                                                                                                                 |                                     |                                                                                               |           |  |