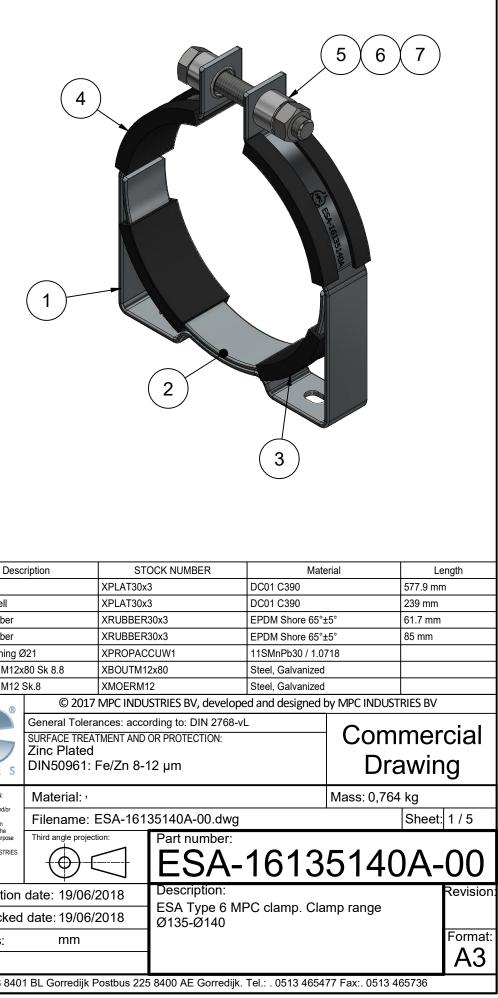

| Item                                                                                                                                                                                      | tem Qty PART NUMBER                                          |                                                                                                                                                                 | Description                         |                                                                                               | STO       |  |
|-------------------------------------------------------------------------------------------------------------------------------------------------------------------------------------------|--------------------------------------------------------------|-----------------------------------------------------------------------------------------------------------------------------------------------------------------|-------------------------------------|-----------------------------------------------------------------------------------------------|-----------|--|
| 1                                                                                                                                                                                         | 1                                                            | ESA-16135140A-01                                                                                                                                                | Console                             |                                                                                               | XPLAT30x3 |  |
| 2                                                                                                                                                                                         | 1                                                            | ESA-16135140A-02                                                                                                                                                | Clamp shell                         |                                                                                               | XPLAT30x3 |  |
| 3                                                                                                                                                                                         | 2                                                            | ESA-16135140A-03                                                                                                                                                | Lower rubber                        |                                                                                               | XRUBBER30 |  |
| 4                                                                                                                                                                                         | 2                                                            | ESA-16135140A-04                                                                                                                                                | Lower rubber                        |                                                                                               | XRUBBER30 |  |
| 5                                                                                                                                                                                         | 2                                                            | OAA-21017135M-01                                                                                                                                                | Rivet Bushing Ø21                   |                                                                                               | XPROPACC  |  |
| 6                                                                                                                                                                                         | 1                                                            | OBA-12800088M-00                                                                                                                                                | DIN 933 - M12x80 Sk 8.8             |                                                                                               | XBOUTM12x |  |
| 7                                                                                                                                                                                         | 1                                                            | OMA-12000080M-00                                                                                                                                                | DIN 934 - M12 Sk.8                  |                                                                                               | XMOERM12  |  |
|                                                                                                                                                                                           |                                                              |                                                                                                                                                                 | 0                                   | © 2017                                                                                        | MPC INDUS |  |
|                                                                                                                                                                                           |                                                              |                                                                                                                                                                 |                                     | General Tolerances: accord<br>SURFACE TREATMENT AND OF<br>Zinc Plated<br>DIN50961: Fe/Zn 8-12 |           |  |
|                                                                                                                                                                                           |                                                              | S RECEIVING THIS DRAWING AND/OR TECHNIC                                                                                                                         |                                     | Material: <sup>,</sup>                                                                        |           |  |
| technical i<br>reproduce                                                                                                                                                                  | information is<br>ed or used to                              | ims proprietary rigths to the material disclosed here<br>issued in confidence for engineering information o<br>manufacture anything shown or referred to hereon | and may not be thout direct written | Filename: ESA-1613                                                                            |           |  |
| permission from MPC Industries BV to the user. This drawing and/or technical infi<br>property of MPC Industries BV and is loaned for mutual assistance to be returned<br>has been served. |                                                              |                                                                                                                                                                 |                                     | Third angle project                                                                           | ion:      |  |
| THIS DRAWING AND/OR TECHNICAL INFORMATION IS THE PROPERTY OF MPC INDUST<br>BV                                                                                                             |                                                              |                                                                                                                                                                 |                                     |                                                                                               |           |  |
| DO NOT SCALE FROM DRAWING.                                                                                                                                                                |                                                              |                                                                                                                                                                 |                                     |                                                                                               | $\neg$    |  |
| Drawn by: C.P. Dijkstra                                                                                                                                                                   |                                                              |                                                                                                                                                                 | Creation                            | Creation date: 19/06/2018                                                                     |           |  |
| Checked by: M. Wiersma                                                                                                                                                                    |                                                              |                                                                                                                                                                 | Checked date: 19/06/2018            |                                                                                               |           |  |
| Scale 1:2                                                                                                                                                                                 |                                                              |                                                                                                                                                                 | Units:                              | Units: mm                                                                                     |           |  |
| Status: Released                                                                                                                                                                          |                                                              |                                                                                                                                                                 |                                     |                                                                                               |           |  |
|                                                                                                                                                                                           | MPC Industries B. V. Badweg 38 8401 BL Gorredijk Postbus 225 |                                                                                                                                                                 |                                     |                                                                                               |           |  |