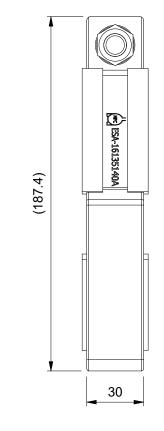

| Item                                                                                                                                                                                      | tem Qty PART NUMBER                                          |                                                                                                                                                                 | Description                         |                                                                                               | STO       |  |
|-------------------------------------------------------------------------------------------------------------------------------------------------------------------------------------------|-------------------------------------------