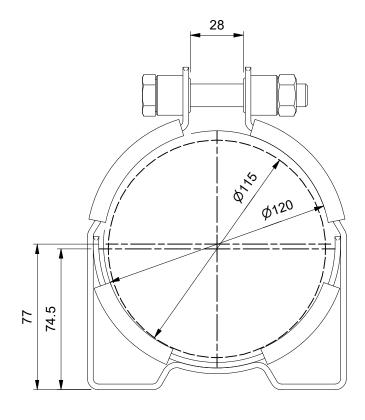

ESA Type 6 MPC clamp. Clamp range Ø120-Ø115

Format: **A3** 

Revision

Sheet: 1 / 3

Status: Released MPC Industries B. V. Badweg 38 8401 BL Gorredijk Postbus 225 8400 AE Gorredijk. Tel.: . 0513 465477 Fax: . 0513 465736