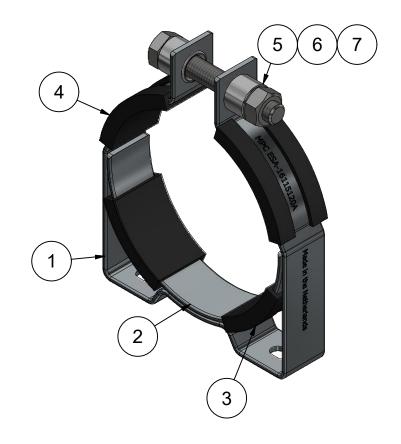

| Item | Qty | PART NUMBER      | Description             | STOCK NUMBER | Material           | Length   |
|------|-----|------------------|-------------------------|--------------|--------------------|----------|
| 1    | 1   | ESA-16115120A-01 | Console                 | XPLAT30x3    | DC01 C390          | 516.7 mm |
| 2    | 1   | ESA-16115120A-02 | Clamp shell             | XPLAT30x3    | DC01 C390          | 207.6 mm |
| 3    | 2   | ESA-16115120A-03 | Lower rubber            | XRUBBER30x3  | EPDM Shore 65°±5°  | 51.5 mm  |
| 4    | 2   | ESA-16115120A-04 | Lower rubber            | XRUBBER30x3  | EPDM Shore 65°±5°  | 67.2 mm  |
| 5    | 2   | OAA-21017135M-01 | Rivet Bushing Ø21       | XPROPACCUW1  | 11SMnPb30 / 1.0718 |          |
| 6    | 1   | OBA-12800088M-00 | DIN 933 - M12x80 Sk 8.8 | XBOUTM12x80  | Steel, Galvanized  |          |
| 7    | 1   | OMA-12000080M-00 | DIN 934 - M12 Sk.8      | XMOERM12     | Steel, Galvanized  |          |