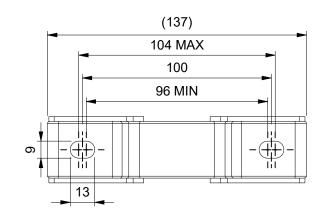

THIS DRAWING AND/OR TECHNICAL INFORMATION IS THE PROPERTY OF MPC INDUSTRIES BV

ESA-16115120A-00 Mass: 0,256 kg

Filename: ESA-16115120A-00.dwg Third angle projection:

Part number: ESA-16115120A-00

Drawn by: C.P. Dijkstra Creation date: 19/06/2018 Checked by: M. Wiersma Checked date: 21/06/2018 1:2 Units: Scale