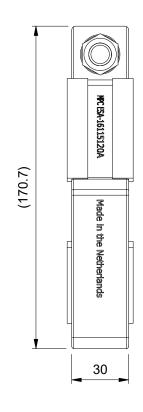

THIS DRAWING AND/OR TECHNICAL INFORMATION IS THE PROPERTY OF MPC INDUSTRIES BV

ESA-16115120A-00 Mass: 0,256 kg

Filename: ESA-16115120A-00.dwg Third angle projection:

Part number: ESA-16115120A-00

Drawn by: C.P. Dijkstra Creation date: 19/06/2018 Checked by: M. Wiersma Checked date: 21/06/2018 1:2 Units: Scale