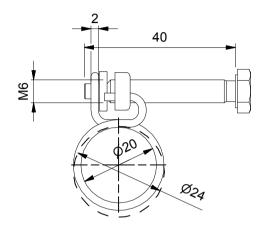

VIEW1 (1:1)

VIEW2 (1:1)

VIEW3 (1:1)

MPC Industries B. V. Badweg 38 8401 BL Gorredijk Postbus 225 8400 AE Gorredijk. Tel.: . 0513 465477 Fax: . 0513 465736

NOTICE TO PERSONS RECEIVING THIS DRAWING AND/OR TECHNICAL INFORMATION: