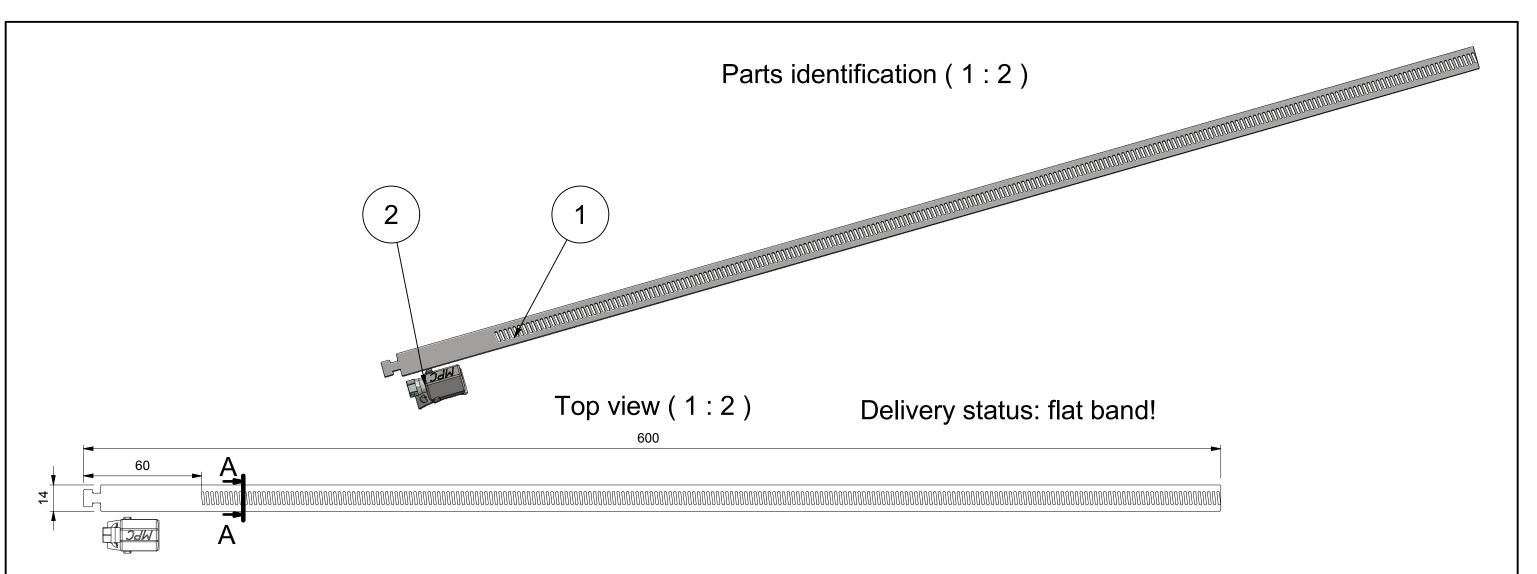

| Item | Qty | Description | Material                 | Length   |
|------|-----|-------------|--------------------------|----------|
| 1    | 1   | BA Band     | Stainless Steel AISI 304 | 600.0 mm |
| 2    | 1   | BA House    | Stainless Steel AISI 304 |          |