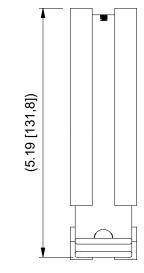

Note(s): - Use M8 bolts for mounting

| -                                                            | -                               | 5                                                                                                                                                               |                                                                        |                            |           |    |  |  |
|--------------------------------------------------------------|---------------------------------|-----------------------------------------------------------------------------------------------------------------------------------------------------------------|------------------------------------------------------------------------|----------------------------|-----------|----|--|--|
| Item                                                         | Qty                             | PART NUMBER                                                                                                                                                     | R Description                                                          |                            | STC       | )( |  |  |
| 1                                                            | 1                               | AIA-30115000M-01                                                                                                                                                | Bracket Part                                                           |                            | XPLAT30x3 | ;  |  |  |
| 2                                                            | 1                               | AIA-30115000M-02                                                                                                                                                | Clamp Part                                                             |                            | XPLAT30X3 | 3  |  |  |
| 3                                                            | 1                               | AIA-30115000M-03                                                                                                                                                | Rubber bracket                                                         |                            | XRUBBER3  | 0  |  |  |
| 4                                                            | 1                               | AIA-30115000M-04                                                                                                                                                | Rubber clamp                                                           | ıbber clamp                |           | 30 |  |  |
|                                                              |                                 |                                                                                                                                                                 | R                                                                      | © 2017                     | MPC INDUS | 57 |  |  |
|                                                              |                                 |                                                                                                                                                                 |                                                                        | General Tolerances: accord |           |    |  |  |
|                                                              |                                 |                                                                                                                                                                 | SURFACE TREATMENT AND OF<br>Zn plated according to<br>DIN 50961 8-12µm |                            |           |    |  |  |
| NOTICE -                                                     | TO PERSON                       | S RECEIVING THIS DRAWING AND/OR TECHNIC                                                                                                                         | CAL INFORMATION:                                                       | Material: <sup>,</sup>     |           |    |  |  |
| technical<br>reproduce                                       | information is<br>ed or used to | ims proprietary rigths to the material disclosed here<br>issued in confidence for engineering information o<br>manufacture anything shown or referred to hereon | nly and may not be<br>without direct written                           | Filename: AIA-30115        |           |    |  |  |
| property of has been                                         | of MPC Indust<br>served.        | ndustries BV to the user. This drawing and/or tech<br>tries BV and is loaned for mutual assistance to be r                                                      | urned when its purpose                                                 | Third angle project        | ion:      |    |  |  |
| THIS DR/<br>BV                                               | AWING AND/                      | OR TECHNICAL INFORMATION IS THE PROPER                                                                                                                          | RTY OF MPC INDUSTRIES                                                  | ╎╷╡                        | $\leq$    |    |  |  |
| DO NOT SCALE FROM DRAWING.                                   |                                 |                                                                                                                                                                 |                                                                        |                            |           |    |  |  |
| Dra                                                          | wn by                           | /: M. Wiersma                                                                                                                                                   | Creation date: 30/01/2019                                              |                            |           |    |  |  |
| Checked by: C.P. Dijkstra                                    |                                 |                                                                                                                                                                 | Checked date: 01/02/2019                                               |                            |           |    |  |  |
| Sca                                                          | Scale 1:2 Units: Inch [mm       |                                                                                                                                                                 |                                                                        |                            |           |    |  |  |
| Stat                                                         | us:                             | Released                                                                                                                                                        |                                                                        |                            |           |    |  |  |
| MPC Industries B. V. Badweg 38 8401 BL Gorredijk Postbus 225 |                                 |                                                                                                                                                                 |                                                                        |                            |           |    |  |  |
|                                                              |                                 |                                                                                                                                                                 |                                                                        |                            |           |    |  |  |

2

1

| OCK NUMBER                                                 | Material                       |          | Length       |          |  |  |  |  |  |
|------------------------------------------------------------|--------------------------------|----------|--------------|----------|--|--|--|--|--|
| 3                                                          | DC01 C390                      | C01 C390 |              | 180.5 mm |  |  |  |  |  |
| (3                                                         | DC01 C390                      |          | 342.6 mm     |          |  |  |  |  |  |
| 30x3                                                       | EPDM Shore 65°:                | ±5°      | 65.1 mm      |          |  |  |  |  |  |
| 30x3                                                       | ±5°                            | 270.2 mm |              |          |  |  |  |  |  |
| STRIES BV, developed and designed by MPC INDUSTRIES BV     |                                |          |              |          |  |  |  |  |  |
| ording to: DIN 2768-vl<br>OR PROTECTION:<br>to:            | -                              | Com      | mer          | cial     |  |  |  |  |  |
| 10.                                                        |                                | Drawing  |              |          |  |  |  |  |  |
| AIA-30115000M-00 Mass: 0,403 kg                            |                                |          |              |          |  |  |  |  |  |
| 5000M-00.dwg                                               |                                |          | Sheet: 1 / 2 |          |  |  |  |  |  |
| Part number:<br>AIA-30115000M-00                           |                                |          |              |          |  |  |  |  |  |
| Description:<br>MPC Retaining<br>bottle or vessel          | Revision<br>A<br>Format:<br>A3 |          |              |          |  |  |  |  |  |
| 5 8400 AE Gorredijk. Tel.: . 0513 465477 Fax:. 0513 465736 |                                |          |              |          |  |  |  |  |  |