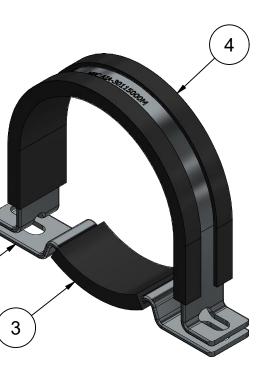

Note(s): - Use M8 bolts for mounting

| -                                                            | -                               | 5                                                                                                                                                               |                                                                        |                            |           |    |  |  |
|--------------------------------------------------------------|---------------------------------|-----------------------------------------------------------------------------------------------------------------------------------------------------------------|------------------------------------------------------------------------|----------------------------|-----------|----|--|--|
| Item                                                         | Qty                             | PART NUMBER                                                                                                                                                     | R Description                                                          |                            | STC       | )( |  |  |
| 1                                                            | 1                               | AIA-30115000M-01                                                                                                                                                | Bracket Part                                                           |                            | XPLAT30x3 | ;  |  |  |
| 2                                                            | 1                               | AIA-30115000M-02                                                                                                                                                | Clamp Part                                                             |                            | XPLAT30X3 | 3  |  |  |
| 3                                                            | 1                               | AIA-30115000M-03                                                                                                                                                | Rubber bracket                                                         |                            | XRUBBER3  | 0  |  |  |
| 4                                                            | 1                               | AIA-30115000M-04                                                                                                                                                | Rubber clamp                                                           | ıbber clamp                |           | 30 |  |  |
|                                                              |                                 |                                                                                                                                                                 | R                                                                      | © 2017                     | MPC INDUS | 57 |  |  |
|                                                              |                                 |                                                                                                                                                                 |                                                                        | General Tolerances: accord |           |    |  |  |
|                                                              |                                 |                                                                                                                                                                 | SURFACE TREATMENT AND OF<br>Zn plated according to<br>DIN 50961 8-12µm |                            |           |    |  |  |
| NOTICE -                                                     | TO PERSON                       | S RECEIVING THIS DRAWING AND/OR TECHNIC                                                                                                                         | CAL INFORMATION:                                                       | Material: <sup>,</sup>     |           |    |  |  |
| technical<br>reproduce                                       | information is<br>ed or used to | ims proprietary rigths to the material disclosed here<br>issued in confidence for engineering information o<br>manufacture anything shown or referred to hereon | nly and may not be<br>without direct written                           | Filename: AIA-30115        |           |    |  |  |
| property of has been                                         | of MPC Indust<br>served.        | ndustries BV to the user. This drawing and/or tech<br>tries BV and is loaned for mutual assistance to be r                                                      | urned when its purpose                                                 | Third angle project        | ion:      |    |  |  |
| THIS DR/<br>BV                                               | AWING AND/                      | OR TECHNICAL INFORMATION IS THE PROPER                                                                                                                          | RTY OF MPC INDUSTRIES                                                  | ╎╷╡                        | $\leq$    |    |  |  |
| DO NOT SCALE FROM DRAWING.                                   |                                 |                                                                                                                                                                 |                                                                        |                            |           |    |  |  |
| Dra                                                          | wn by                           | /: M. Wiersma                                                                                                                                                   | Creation date: 30/01/2019                                              |                            |           |    |  |  |
| Checked by: C.P. Dijkstra                                    |                                 |                                                                                                                                                                 | Checked date: 01/02/2019                                               |                            |           |    |  |  |
| Sca                                                          | Scale 1:2 Units: Inch [mm       |                                                                                                                                                                 |                                                                        |                            |           |    |  |  |
| Stat                                                         | us:                             | Released                                                                                                                                                        |                                                                        |                            |           |    |  |  |
| MPC Industries B. V. Badweg 38 8401 BL Gorredijk Postbus 225 |                                 |                                                                                                                                                                 |                                                                        |                            |           |    |  |  |
|                                                              |                                 |                                                                                                                                                                 |                                                                        |                            |           |    |  |  |