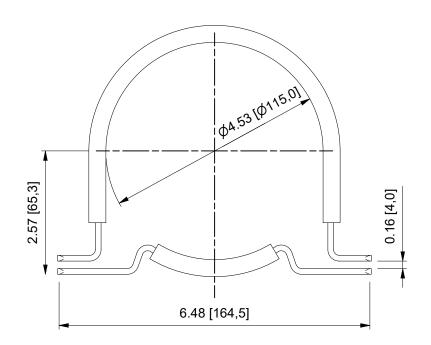

Note(s): - Use M8 bolts for mounting

| -                                                            | -                               | 5                                                                                                                                                               |                                                                        |                            |           |    |  |  |
|--------------------------------------------------------------|---------------------------------|-----------------------------------------------------------------------------------------------------------------------------------------------------------------|------------------------------------------------------------------------|----------------------------|-----------|----|--|--|
| Item                                                         | Qty                             | PART NUMBER                                                                                                                                                     | R Description                                                          |                            | STC       | )( |  |  |
| 1                                                            | 1                               | AIA-30115000M-01                                                                                                                                                | Bracket Part                                                           |                            | XPLAT30x3 | ;  |  |  |
| 2                                                            | 1                               | AIA-30115000M-02                                                                                                                                                | Clamp Part                                                             |                            | XPLAT30X3 | 3  |  |  |
| 3                                                            | 1                               | AIA-30115000M-03                                                                                                                                                | Rubber bracket                                                         |                            | XRUBBER3  | 0  |  |  |
| 4                                                            | 1                               | AIA-30115000M-04                                                                                                                                                | Rubber clamp                                                           | ıbber clamp                |           | 30 |  |  |
|                                                              |                                 |                                                                                                                                                                 | R                                                                      | © 2017                     | MPC INDUS | 57 |  |  |
|                                                              |                                 |                                                                                                                                                                 |                                                                        | General Tolerances: accord |           |    |  |  |
|                                                              |                                 |                                                                                                                                                                 | SURFACE TREATMENT AND OF<br>Zn plated according to<br>DIN 50961 8-12µm |                            |           |    |  |  |
| NOTICE -                                                     | TO PERSON                       | S RECEIVING THIS DRAWING AND/OR TECHNIC                                                                                                                         | CAL INFORMATION:                                                       | Material: <sup>,</sup>     |           |    |  |  |
| technical<br>reproduce                                       | information is<br>ed or used to | ims proprietary rigths to the material disclosed here<br>issued in confidence for engineering information o<br>manufacture anything shown or referred to hereon | nly and may not be<br>without direct written                           | Filename: AIA-30115        |           |    |  |  |
| property of has been                                         | of MPC Indust<br>served.        | ndustries BV to the user. This drawing and/or tech<br>tries BV and is loaned for mutual assistance to be r                                                      | urned when its purpose                                                 | Third angle project        | ion:      |    |  |  |
| THIS DR/<br>BV                                               | AWING AND/                      | OR TECHNICAL INFORMATION IS THE PROPER                                                                                                                          | RTY OF MPC INDUSTRIES                                                  | ╎╷╡                        | $\leq$    |    |  |  |
| DO NOT SCALE FROM DRAWING.                                   |                                 |                                                                                                                                                                 |                                                                        |                            |           |    |  |  |
| Dra                                                          | wn by                           | /: M. Wiersma                                                                                                                                                   | Creation date: 30/01/2019                                              |                            |           |    |  |  |
| Checked by: C.P. Dijkstra                                    |                                 |                                                                                                                                                                 | Checked date: 01/02/2019                                               |                            |           |    |  |  |
| Sca                                                          | Scale 1:2 Units: Inch [mm       |                                                                                                                                                                 |                                                                        |                            |           |    |  |  |
| Stat                                                         | us:                             | Released                                                                                                                                                        |                                                                        |                            |           |    |  |  |
| MPC Industries B. V. Badweg 38 8401 BL Gorredijk Postbus 225 |                                 |                                                                                                                                                                 |                                                                        |                            |           |    |  |  |
|                                                              |                                 |                                                                                                                                                                 |                                                                        |                            |           |    |  |  |

2

1

| OCK NUMBER                                                 | Material                       |          | Length       |          |  |  |  |  |  |
|------------------------------------------------------------|--------------------------------|----------|--------------|----------|--|--|--|--|--|
| 3                                                          | DC01 C390                      | C01 C390 |              | 180.5 mm |  |  |  |  |  |
| (3                                                         | DC01 C390                      |          | 342.6 mm     |          |  |  |  |  |  |
| 30x3                                                       | EPDM Shore 65°:                | ±5°      | 65.1 mm      |          |  |  |  |  |  |
| 30x3                                                       | ±5°                            | 270.2 mm |              |          |  |  |  |  |  |
| STRIES BV, developed and designed by MPC INDUSTRIES BV     |                                |          |              |          |  |  |  |  |  |
| ording to: DIN 2768-vl<br>OR PROTECTION:<br>to:            | -                              | Com      | mer          | cial     |  |  |  |  |  |
| 10.                                                        |                                | Drawing  |              |          |  |  |  |  |  |
| AIA-30115000M-00 Mass: 0,403 kg                            |                                |          |              |          |  |  |  |  |  |
| 5000M-00.dwg                                               |                                |          | Sheet: 1 / 2 |          |  |  |  |  |  |
| Part number:<br>AIA-30115000M-00                           |                                |          |              |          |  |  |  |  |  |
| Description:<br>MPC Retaining<br>bottle or vessel          | Revision<br>A<br>Format:<br>A3 |          |              |          |  |  |  |  |  |
| 5 8400 AE Gorredijk. Tel.: . 0513 465477 Fax:. 0513 465736 |                                |          |              |          |  |  |  |  |  |