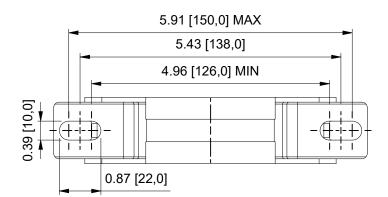

Note(s): - Use M8 bolts for mounting

| -                                                            | -                               | 5                                                                                                                                                               |                                                                        |                            |           |    |  |  |
|--------------------------------------------------------------|---------------------------------|-----------------------------------------------------------------------------------------------------------------------------------------------------------------|------------------------------------------------------------------------|----------------------------|-----------|----|--|--|
| Item                                                         | Qty                             | PART NUMBER                                                                                                                                                     | R Description                                                          |                            | STC       | )( |  |  |
| 1                                                            | 1                               | AIA-30115000M-01                                                                                                                                                | Bracket Part                                                           |                            | XPLAT30x3 | ;  |  |  |
| 2                                                            | 1                               | AIA-30115000M-02                                                                                                                                                | Clamp Part                                                             |                            | XPLAT30X3 | 3  |  |  |
| 3                                                            | 1                               | AIA-30115000M-03                                                                                                                                                | Rubber bracket                                                         |                            | XRUBBER3  | 0  |  |  |
| 4                                                            | 1                               | AIA-30115000M-04                                                                                                                                                | Rubber clamp                                                           | ıbber clamp                |           | 30 |  |  |
|                                                              |                                 |                                                                                                                                                                 | R                                                                      | © 2017                     | MPC INDUS | 57 |  |  |
|                                                              |                                 |                                                                                                                                                                 |                                                                        | General Tolerances: accord |           |    |  |  |
|                                                              |                                 |                                                                                                                                                                 | SURFACE TREATMENT AND OF<br>Zn plated according to<br>DIN 50961 8-12µm |                            |           |    |  |  |
| NOTICE -                                                     | TO PERSON                       | S RECEIVING THIS DRAWING AND/OR TECHNIC                                                                                                                         | CAL INFORMATION:                                                       | Material: <sup>,</sup>     |           |    |  |  |
| technical<br>reproduce                                       | information is<br>ed or used to | ims proprietary rigths to the material disclosed here<br>issued in confidence for engineering information o<br>manufacture anything shown or referred to hereon | nly and may not be<br>without direct written                           | Filename: AIA-30115        |           |    |  |  |
| property of has been                                         | of MPC Indust<br>served.        | ndustries BV to the user. This drawing and/or tech<br>tries BV and is loaned for mutual assistance to be r                                                      | urned when its purpose                                                 | Third angle project        | ion:      |    |  |  |
| THIS DR/<br>BV                                               | AWING AND/                      | OR TECHNICAL INFORMATION IS THE PROPER                                                                                                                          | RTY OF MPC INDUSTRIES                                                  | ╎╷╡                        | $\leq$    |    |  |  |
| DO NOT SCALE FROM DRAWING.                                   |                                 |                                                                                                                                                                 |                                                                        |                            |           |    |  |  |
| Dra                                                          | wn by                           | /: M. Wiersma                                                                                                                                                   | Creation date: 30/01/2019                                              |                            |           |    |  |  |
| Checked by: C.P. Dijkstra                                    |                                 |                                                                                                                                                                 | Checked date: 01/02/2019                                               |                            |           |    |  |  |
| Sca                                                          | Scale 1:2 Units: Inch [mm       |                                                                                                                                                                 |                                                                        |                            |           |    |  |  |
| Stat                                                         | us:                             | Released                                                                                                                                                        |                                                                        |                            |           |    |  |  |
| MPC Industries B. V. Badweg 38 8401 BL Gorredijk Postbus 225 |                                 |                                                                                                                                                                 |                                                                        |                            |           |    |  |  |
|                                                              |                                 |                                                                                                                                                                 |                                                                        |                            |           |    |  |  |

2

1

| OCK NUMBER                                                 | Material                       |          | Length       |          |  |  |  |  |  |
|------------------------------------------------------------|--------------------------------|----------|--------------|----------|--|--|--|--|--|
| 3                                                          | DC01 C390                      | C01 C390 |              | 180.5 mm |  |  |  |  |  |
| (3                                                         | DC01 C390                      |          | 342.6 mm     |          |  |  |  |  |  |
| 30x3                                                       | EPDM Shore 65°:                | ±5°      | 65.1 mm      |          |  |  |  |  |  |
| 30x3                                                       | ±5°                            | 270.2 mm |              |          |  |  |  |  |  |
| STRIES BV, developed and designed by MPC INDUSTRIES BV     |                                |          |              |          |  |  |  |  |  |
| ording to: DIN 2768-vl<br>OR PROTECTION:<br>to:            | -                              | Com      | mer          | cial     |  |  |  |  |  |
| 10.                                                        |                                | Drawing  |              |          |  |  |  |  |  |
| AIA-30115000M-00 Mass: 0,403 kg                            |                                |          |              |          |  |  |  |  |  |
| 5000M-00.dwg                                               |                                |          | Sheet: 1 / 2 |          |  |  |  |  |  |
| Part number:<br>AIA-30115000M-00                           |                                |          |              |          |  |  |  |  |  |
| Description:<br>MPC Retaining<br>bottle or vessel          | Revision<br>A<br>Format:<br>A3 |          |              |          |  |  |  |  |  |
| 5 8400 AE Gorredijk. Tel.: . 0513 465477 Fax:. 0513 465736 |                                |          |              |          |  |  |  |  |  |