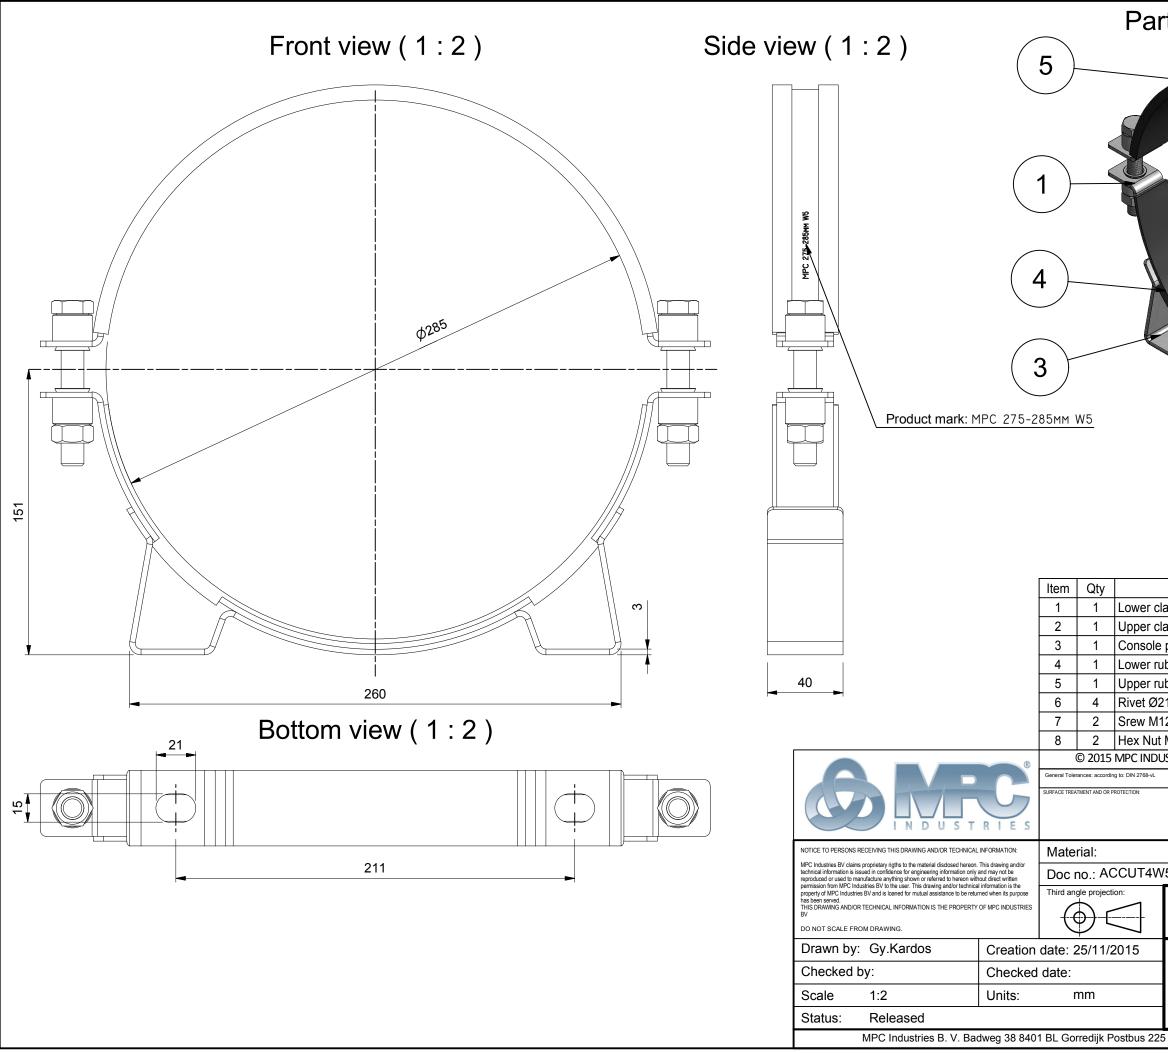

| rts identification (1:3)                                                     |                                   |
|------------------------------------------------------------------------------|-----------------------------------|
| rts identification (1:3)                                                     |                                   |
| Description                                                                  | Material                          |
| Description<br>lamp part                                                     | AISI316                           |
| lamp part                                                                    | AISI316                           |
| e part                                                                       | AISI316                           |
| ubber part                                                                   | EPDM Rubber Shore hardness 65°±5° |
| ubber part                                                                   | EPDM Rubber Shore hardness 65°±5° |
| 21                                                                           | AISI316                           |
| 12x80                                                                        | RVS A4-80                         |
| : M12                                                                        | RVS A4-80                         |
| JSTRIES BV, developed and designed by MPC INDUSTRIES BV                      |                                   |
| /5275285.dwg                                                                 | Mass: 1.540 kg                    |
| Part number:<br>ACCUT4W5275285<br>Description:<br>MPC Industries Accumulator |                                   |
| clamp type4, 275-285 mm, W5                                                  |                                   |
| 5 8400 AE Gorredijk. Tel.: . 0513 465477 Fax:. 0513 465736                   |                                   |