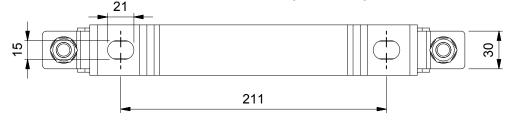

## Bottom view (1:3)

|   | Description       | Material                                                                                            |
|---|-------------------|-----------------------------------------------------------------------------------------------------|
| 1 | Lower clamp part  | AISI316                                                                                             |
| 1 | Upper clamp part  | AISI316                                                                                             |
| 1 | Console part      | AISI316                                                                                             |
| 1 | Lower rubber part | EPDM Rubber Shore hardness 65°±5°                                                                   |
| 1 | Upper rubber part | EPDM Rubber Shore hardness 65°±5°                                                                   |
| 4 | Rivet Ø21         | AISI316                                                                                             |
| 2 | Srew M12x80       | RVS A4-80                                                                                           |
| 2 | Hex Nut M12       | RVS A4-80                                                                                           |
|   | 2                 | 1 Upper clamp part 1 Console part 1 Lower rubber part 1 Upper rubber part 4 Rivet Ø21 2 Srew M12x80 |