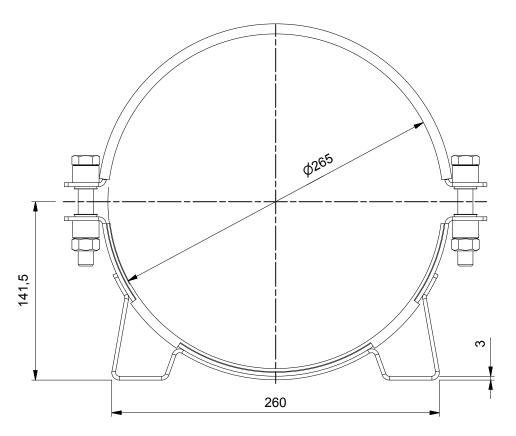

## Front view (1:3)

## Bottom view (1:3)

|   | Description       | Material                                                                                            |
|---|-------------------|-----------------------------------------------------------------------------------------------------|
| 1 | Lower clamp part  | AISI316                                                                                             |
| 1 | Upper clamp part  | AISI316                                                                                             |
| 1 | Console part      | AISI316                                                                                             |
| 1 | Lower rubber part | EPDM Rubber Shore hardness 65°±5°                                                                   |
| 1 | Upper rubber part | EPDM Rubber Shore hardness 65°±5°                                                                   |
| 4 | Rivet Ø21         | AISI316                                                                                             |
| 2 | Srew M12x80       | RVS A4-80                                                                                           |
| 2 | Hex Nut M12       | RVS A4-80                                                                                           |
|   | 2                 | 1 Upper clamp part 1 Console part 1 Lower rubber part 1 Upper rubber part 4 Rivet Ø21 2 Srew M12x80 |