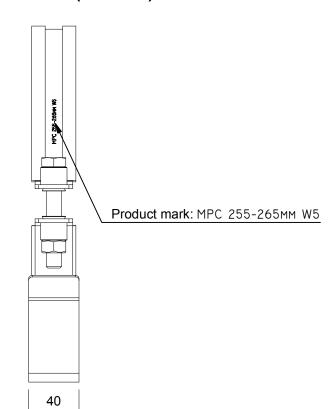

## Side view (1:3)

Third angle projection:

Material:

Part number: ACCUT4W5255265

Dimensions:

Drawn by: Gy.Kardos Creation date: 02/09/2015
Checked by: Checked date:
Scale 1:3 Units: mm
Status: Released

MPC Industries Accumulator clamp type4, 255-265 mm, W5