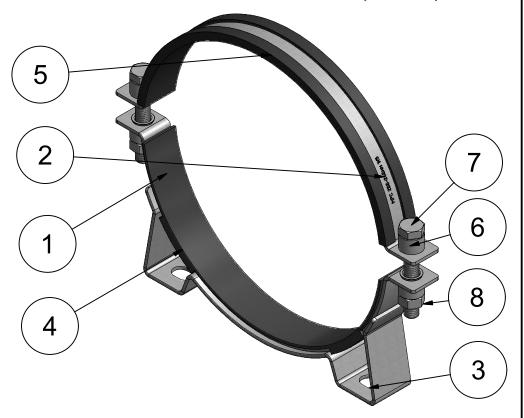

## Parts identification (1:3)

## Bottom view (1:3)

|   | Description       | Material                                                                                            |
|---|-------------------|-----------------------------------------------------------------------------------------------------|
| 1 | Lower clamp part  | AISI316                                                                                             |
| 1 | Upper clamp part  | AISI316                                                                                             |
| 1 | Console part      | AISI316                                                                                             |
| 1 | Lower rubber part | EPDM Rubber Shore hardness 65°±5°                                                                   |
| 1 | Upper rubber part | EPDM Rubber Shore hardness 65°±5°                                                                   |
| 4 | Rivet Ø21         | AISI316                                                                                             |
| 2 | Srew M12x80       | RVS A4-80                                                                                           |
| 2 | Hex Nut M12       | RVS A4-80                                                                                           |
|   | 2                 | 1 Upper clamp part 1 Console part 1 Lower rubber part 1 Upper rubber part 4 Rivet Ø21 2 Srew M12x80 |