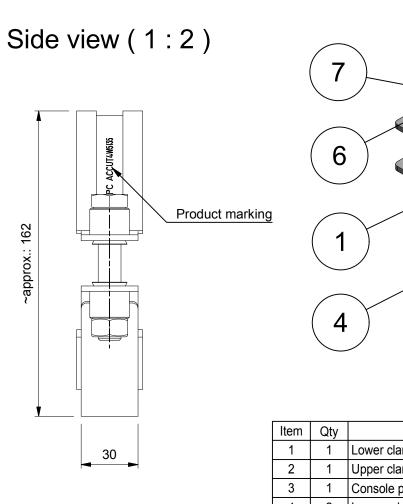

Product mark: MPC ACCUT2W5I35

|                                                                                                                                      |                                |           |                     |                         |                   | Revision       | his  |  |
|--------------------------------------------------------------------------------------------------------------------------------------|--------------------------------|-----------|---------------------|-------------------------|-------------------|----------------|------|--|
|                                                                                                                                      | Rev.                           | Rev. Date |                     |                         | Descri            |                |      |  |
|                                                                                                                                      | -                              | 2-3-2012  | )12 Drawing created |                         |                   |                |      |  |
|                                                                                                                                      | 1                              | 15-1-2014 | Drawing renewed     |                         |                   |                |      |  |
|                                                                                                                                      | Drawn by: gyula<br>Checked by: |           |                     | R I E S                 | Material:         |                |      |  |
|                                                                                                                                      |                                |           |                     |                         | Doc no.: MPC-ACCU |                |      |  |
|                                                                                                                                      |                                |           |                     |                         | Third ang         | e projection:  |      |  |
|                                                                                                                                      |                                |           |                     | Creation date: 2-3-2012 |                   |                |      |  |
|                                                                                                                                      |                                |           |                     | Checked date:           |                   |                |      |  |
| L INFORMATION:<br>. This drawing and/or<br>and may not be<br>hout direct written<br>al information is the<br>irrned when its purpose | Scale                          | 1:2       |                     | Units:                  | mm                | ו              |      |  |
|                                                                                                                                      | Status:                        | Release   | ed                  |                         |                   |                |      |  |
| C INDUSTRIES BV                                                                                                                      |                                | MPC Indus | stries B. V. Bao    | dweg 38 840             | 1 BL Gorred       | lijk Postbus 2 | 25 8 |  |
|                                                                                                                                      |                                |           |                     |                         |                   |                |      |  |