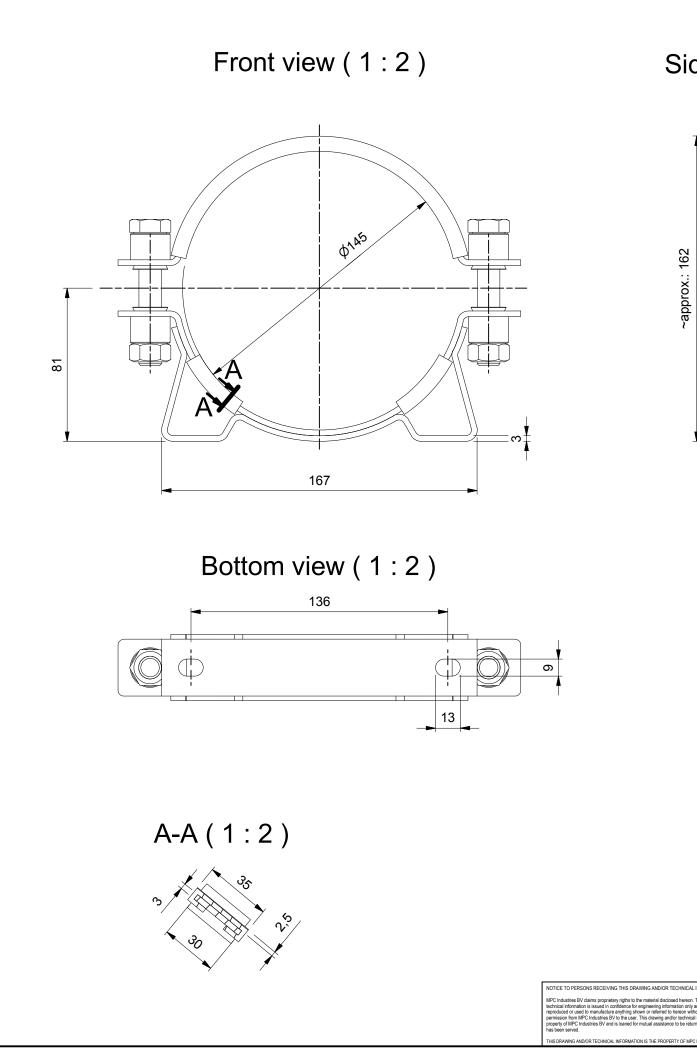

| Item | Qty | Desci             |
|------|-----|-------------------|
| 1    | 1   | Lower clamp part  |
| 2    | 1   | Upper clamp part  |
| 3    | 1   | Console part      |
| 4    | 2   | Lower rubber part |
| 5    | 1   | Upper rubber part |
| 6    | 4   | Rivet Ø21         |
| 7    | 2   | Srew M12x70       |
| 8    | 2   | Hex Nut M12       |
|      |     |                   |

Product mark: MPC ACCUT2W5I35

|                                                                                                                                      |                                |           |                     |                         |                   | Revision       | his  |  |
|-----------------------------------------------------------------------------------------------------