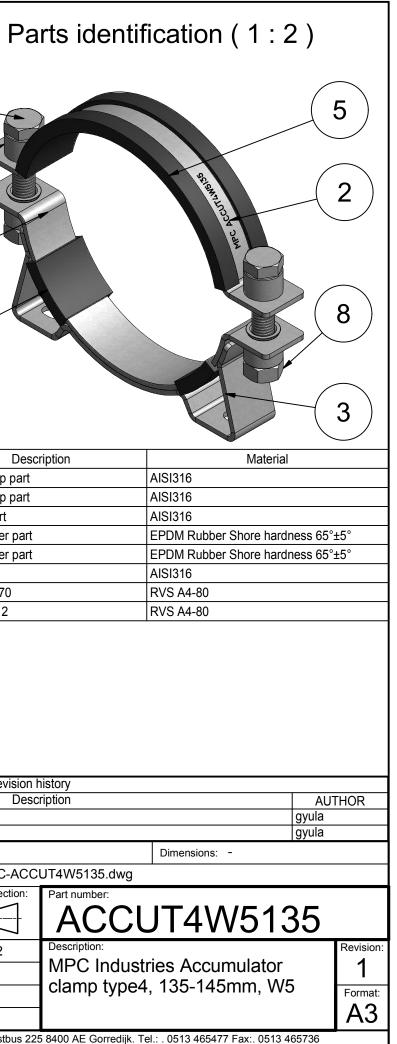

| Item | Qty | Desci             |
|------|-----|-------------------|
| 1    | 1   | Lower clamp part  |
| 2    | 1   | Upper clamp part  |
| 3    | 1   | Console part      |
| 4    | 2   | Lower rubber part |
| 5    | 1   | Upper rubber part |
| 6    | 4   | Rivet Ø21         |
| 7    | 2   | Srew M12x70       |
| 8    | 2   | Hex Nut M12       |
|      |     |                   |