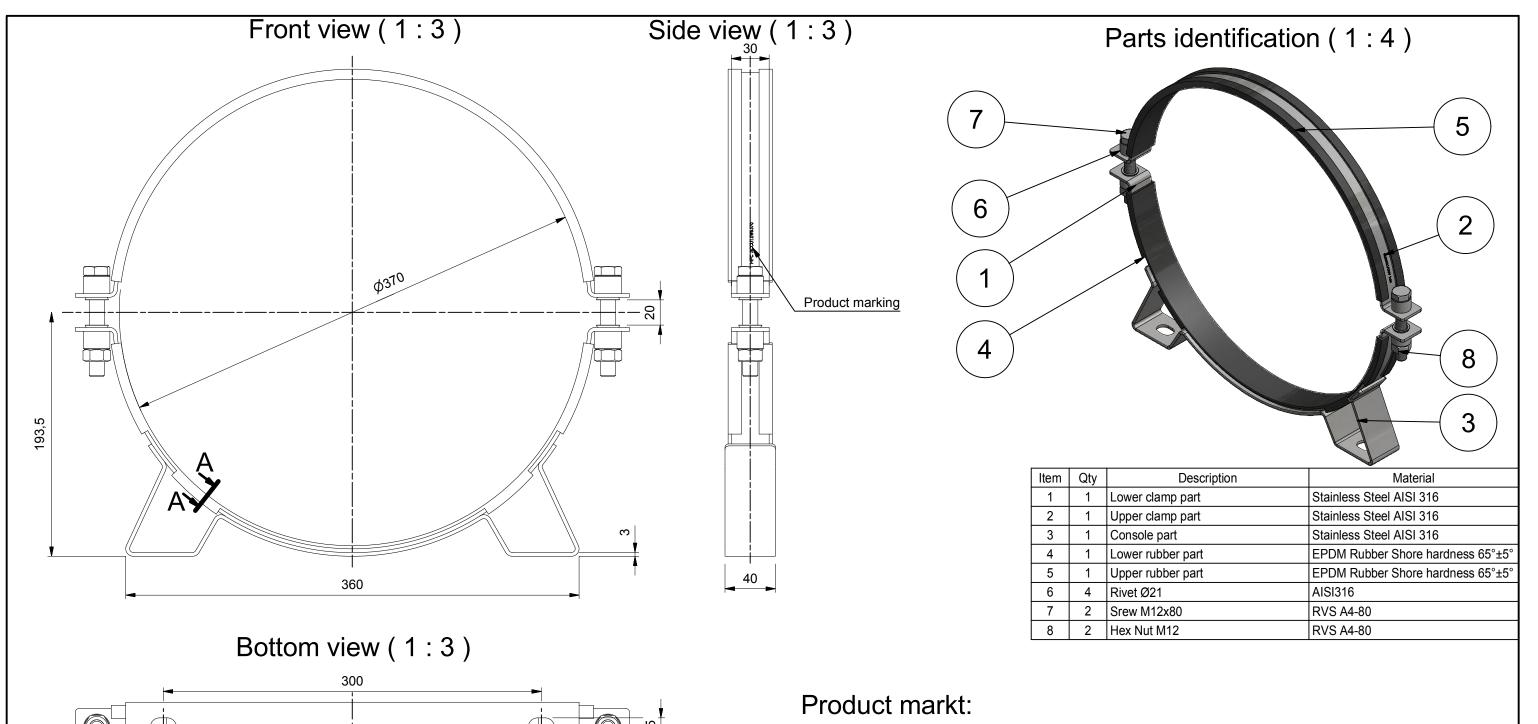

A-A (1:3)



## MPC ACCUT2W5370

| INDUST                                                                                                                                                                                                                                                                                                                                                                                                                                                                                                                                                                                                                                                                                              | R I E S                 | © 2013 MPC IND General Tolerances: according to: DIN 2768