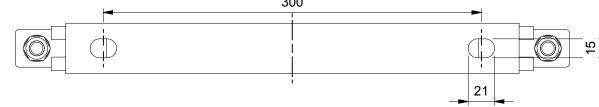

## MPC ACCUT2W5370

| INDUST                                                                                                                                                                                                                                                                                                                                                                                                                                                                                                                                                                                                                                                                                              | R I E S                 | © 2013 MPC IND General Tolerances: according to: DIN 2768-vL SURFACE TREATMENT AND OR PROTECTION: | USTRIES BV, developed        | and designed by MPC INDUSTRIES B     | V       |
|-----------------------------------------------------------------------------------------------------------------------------------------------------------------------------------------------------------------------------------------------------------------------------------------------------------------------------------------------------------------------------------------------------------------------------------------------------------------------------------------------------------------------------------------------------------------------------------------------------------------------------------------------------------------------------------------------------|-------------------------|---------------------------------------------------------------------------------------------------|------------------------------|--------------------------------------|---------|
| NOTICE TO PERSONS RECEIVING THIS DRAWING AND/OR TECHNICAL INFORMATION:  MPC Industries BV claims proprietary rights to the material disclosed hereon. This drawing and/or technical information is issued in confidence for engineering information only and may not be reproduced or used to manufacture anything shown or referred to hereon without dired written permission from MPC Industries BV to the user. This drawing and/or technical information is the property of MPC Industries BV and is loaned for mutual assistance to be returned when its purpose has been served.  THIS DRAWING AND/OR TECHNICAL INFORMATION IS THE PROPERTY OF MPC INDUSTRIES BV  DO NOT SCALE FROM DRAWING. |                         | Material:                                                                                         | Dimensions:                  |                                      |         |
|                                                                                                                                                                                                                                                                                                                                                                                                                                                                                                                                                                                                                                                                                                     |                         | Doc no.: ACCUT2W5370.dwg                                                                          |                              |                                      |         |
|                                                                                                                                                                                                                                                                                                                                                                                                                                                                                                                                                                                                                                                                                                     |                         | Third angle projection:                                                                           | Part number:                 |                                      |         |
|                                                                                                                                                                                                                                                                                                                                                                                                                                                                                                                                                                                                                                                                                                     |                         |                                                                                                   | ACCU                         | JT2W5370                             |         |
| Drawn by: Gyula                                                                                                                                                                                                                                                                                                                                                                                                                                                                                                                                                                                                                                                                                     | Creation date: 8-1-2014 |                                                                                                   | MPC Industries, Accumulator  |                                      | Revisio |
| Checked by:                                                                                                                                                                                                                                                                                                                                                                                                                                                                                                                                                                                                                                                                                         | Checked date:           |                                                                                                   |                              |                                      |         |
| Scale 1:3                                                                                                                                                                                                                                                                                                                                                                                                                                                                                                                                                                                                                                                                                           | Units:                  | mm                                                                                                | clamp type 2, 360-370 mm, W5 |                                      |         |
| Status: Released                                                                                                                                                                                                                                                                                                                                                                                                                                                                                                                                                                                                                                                                                    |                         |                                                                                                   |                              |                                      |         |
| MPC Industries B. V. Bad                                                                                                                                                                                                                                                                                                                                                                                                                                                                                                                                                                                                                                                                            | dweg 38 840             | 1 BL Gorredijk Postbus 22                                                                         | 25 8400 AE Gorredijk. Te     | el.: . 0513 465477 Fax:. 0513 465736 |         |