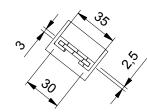

## MPC ACCUT2W5370

| INDUST                                                                                                                                                                                                                                                                                                                                                                                                                                                                                                                                                                                                                                                                                              | R I E S                 | © 2013 MPC IND General Tolerances: according to: DIN 2768-vL SURFACE TREATMENT AND OR PROTECTION: | USTRIES BV, developed        | and designed by MPC INDUSTRIES B     | V       |
|-----------------------------------------------------------------------------------------------------------------------------------------------------------------------------------------------------------------------------------------------------------------------------------------------------------------------------------------------------------------------------------------------------------------------------------------------------------------------------------------------------------------------------------------------------------------------------------------------------------------------------------------------------------------------------------------------------|-------------------------|---------------------------------------------------------------------------------------------------|------------------------------|--------------------------------------|---------|
| NOTICE TO PERSONS RECEIVING THIS DRAWING AND/OR TECHNICAL INFORMATION:  MPC Industries BV claims proprietary rights to the material disclosed hereon. This drawing and/or technical information is issued in confidence for engineering information only and may not be reproduced or used to manufacture anything shown or referred to hereon without dired written permission from MPC Industries BV to the user. This drawing and/or technical information is the property of MPC Industries BV and is loaned for mutual assistance to be returned when its purpose has been served.  THIS DRAWING AND/OR TECHNICAL INFORMATION IS THE PROPERTY OF MPC INDUSTRIES BV  DO NOT SCALE FROM DRAWING. |                         | Material:                                                                                         | Dimensions:                  |                                      |         |
|                                                                                                                                                                                                                                                                                                                                                                                                                                                                                                                                                                                                                                                                                                     |                         | Doc no.: ACCUT2W5370.dwg                                                                          |                              |                                      |         |
|                                                                                                                                                                                                                                                                                                                                                                                                                                                                                                                                                                                                                                                                                                     |                         | Third angle projection:                                                                           | Part number:                 |                                      |         |
|                                                                                                                                                                                                                                                                                                                                                                                                                                                                                                                                                                                                                                                                                                     |                         |                                                                                                   | ACCU                         | JT2W5370                             |         |
| Drawn by: Gyula                                                                                                                                                                                                                                                                                                                                                                                                                                                                                                                                                                                                                                                                                     | Creation date: 8-1-2014 |                                                                                                   | MPC Industries, Accumulator  |                                      | Revisio |
| Checked by:                                                                                                                                                                                                                                                                                                                                                                                                                                                                                                                                                                                                                                                                                         | Checked date:           |                                                                                                   |                              |                                      |         |
| Scale 1:3                                                                                                                                                                                                                                                                                                                                                                                                                                                                                                                                                                                                                                                                                           | Units:                  | mm                                                                                                | clamp type 2, 360-370 mm, W5 |                                      |         |
| Status: Released                                                                                                                                                                                                                                                                                                                                                                                                                                                                                                                                                                                                                                                                                    |                         |                                                                                                   |                              |                                      |         |
| MPC Industries B. V. Bad                                                                                                                                                                                                                                                                                                                                                                                                                                                                                                                                                                                                                                                                            | dweg 38 840             | 1 BL Gorredijk Postbus 22                                                                         | 25 8400 AE Gorredijk. Te     | el.: . 0513 465477 Fax:. 0513 465736 |         |