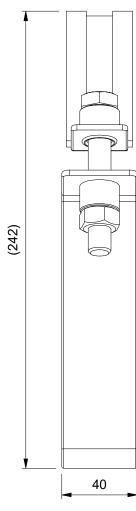

| 40                                                                                                                                                                                                                                                                                                  |                             | 2                                                                                                                                                                                                                                                                                                                                                                                                                                                                                                                                                                                                                                                                                                                                                                                                                                                                                                                                                                                                                                                                                                                                                                                                                                                                                                                                                                                                                                                                                                                                                                                                                                                                                                                                                                                                                                                                                                                                                                                                                                                                                                                                |                    |                                                                                                                                                                         | 1                              |                                                                 |                   | 8                     | 654              |
|-----------------------------------------------------------------------------------------------------------------------------------------------------------------------------------------------------------------------------------------------------------------------------------------------------|-----------------------------|----------------------------------------------------------------------------------------------------------------------------------------------------------------------------------------------------------------------------------------------------------------------------------------------------------------------------------------------------------------------------------------------------------------------------------------------------------------------------------------------------------------------------------------------------------------------------------------------------------------------------------------------------------------------------------------------------------------------------------------------------------------------------------------------------------------------------------------------------------------------------------------------------------------------------------------------------------------------------------------------------------------------------------------------------------------------------------------------------------------------------------------------------------------------------------------------------------------------------------------------------------------------------------------------------------------------------------------------------------------------------------------------------------------------------------------------------------------------------------------------------------------------------------------------------------------------------------------------------------------------------------------------------------------------------------------------------------------------------------------------------------------------------------------------------------------------------------------------------------------------------------------------------------------------------------------------------------------------------------------------------------------------------------------------------------------------------------------------------------------------------------|--------------------|-------------------------------------------------------------------------------------------------------------------------------------------------------------------------|--------------------------------|-----------------------------------------------------------------|-------------------|-----------------------|------------------|
| Item                                                                                                                                                                                                                                                                                                | Qty                         | PART NUMBER                                                                                                                                                                                                                                                                                                                                                                                                                                                                                                                                                                                                                                                                                                                                                                                                                                                                                                                                                                                                                                                                                                                                                                                                                                                                                                                                                                                                                                                                                                                                                                                                                                                                                                                                                                                                                                                                                                                                                                                                                                                                                                                      |                    | Description                                                                                                                                                             |                                | STOCK NUMBER                                                    | Mate              | rial                  | Sum of Length    |
| 1                                                                                                                                                                                                                                                                                                   | 1                           |                                                                                                                                                                                                                                                                                                                                                                                                                                                                                                                                                                                                                                                                                                                                                                                                                                                                                                                                                                                                                                                                                                                                                                                                                                                                                                                                                                                                                                                                                                                                                                                                                                                                                                                                                                                                                                                                                                                                                                                                                                                                                                                                  |                    |                                                                                                                                                                         |                                | T30x3W5 AISI 316<br>T30x3W5 AISI 316                            |                   |                       | 386 mm           |
| 2                                                                                                                                                                                                                                                                                                   | 1                           | K-ACCUT2000W5205215-W                                                                                                                                                                                                                                                                                                                                                                                                                                                                                                                                                                                                                                                                                                                                                                                                                                                                                                                                                                                                                                                                                                                                                                                                                                                                                                                                                                                                                                                                                                                                                                                                                                                                                                                                                                                                                                                                                                                                                                                                                                                                                                            | 1 1                | clamp part XPLAT30x3W5<br>e part XPLAT40x3W5                                                                                                                            |                                |                                                                 | AISI 316          |                       | 331 mm<br>635 mm |
| 4                                                                                                                                                                                                                                                                                                   | 4                           | OAE-21017135M-01                                                                                                                                                                                                                                                                                                                                                                                                                                                                                                                                                                                                                                                                                                                                                                                                                                                                                                                                                                                                                                                                                                                                                                                                                                                                                                                                                                                                                                                                                                                                                                                                                                                                                                                                                                                                                                                                                                                                                                                                                                                                                                                 |                    | Sushing Ø21 XPROPACCUW5                                                                                                                                                 |                                |                                                                 | AISI 316          |                       | 055 11111        |
| 5                                                                                                                                                                                                                                                                                                   | 2                           |                                                                                                                                                                                                                                                                                                                                                                                                                                                                                                                                                                                                                                                                                                                                                                                                                                                                                                                                                                                                                                                                                                                                                                                                                                                                                                                                                                                                                                                                                                                                                                                                                                                                                                                                                                                                                                                                                                                                                                                                                                                                                                                                  |                    |                                                                                                                                                                         | 3 - M12x80 A4-80 XBOUTM12x80W5 |                                                                 | AISI 316          |                       |                  |
| 6                                                                                                                                                                                                                                                                                                   | 2                           |                                                                                                                                                                                                                                                                                                                                                                                                                                                                                                                                                                                                                                                                                                                                                                                                                                                                                                                                                                                                                                                                                                                                                                                                                                                                                                                                                                                                                                                                                                                                                                                                                                                                                                                                                                                                                                                                                                                                                                                                                                                                                                                                  |                    | 84 - M12 A4-80                                                                                                                                                          |                                |                                                                 | AISI 316          |                       |                  |
| 7                                                                                                                                                                                                                                                                                                   | 2                           | RB-ACCUT2000W5205215                                                                                                                                                                                                                                                                                                                                                                                                                                                                                                                                                                                                                                                                                                                                                                                                                                                                                                                                                                                                                                                                                                                                                                                                                                                                                                                                                                                                                                                                                                                                                                                                                                                                                                                                                                                                                                                                                                                                                                                                                                                                                                             |                    |                                                                                                                                                                         | XRUBBER30x3 EPDM Shore 65°     |                                                                 | :5°               | 170 mm                |                  |
| 8                                                                                                                                                                                                                                                                                                   | 1                           | RT-ACCUT2000W5205215                                                                                                                                                                                                                                                                                                                                                                                                                                                                                                                                                                                                                                                                                                                                                                                                                                                                                                                                                                                                                                                                                                                                                                                                                                                                                                                                                                                                                                                                                                                                                                                                                                                                                                                                                                                                                                                                                                                                                                                                                                                                                                             | Upper              | rubber part                                                                                                                                                             | XRUBBER30x3                    |                                                                 | EPDM Shore 65°±5° |                       | 250 mm           |
|                                                                                                                                                                                                                                                                                                     |                             |                                                                                                                                                                                                                                                                                                                                                                                                                                                                                                                                                                                                                                                                                                                                                                                                                                                                                                                                                                                                                                                                                                                                                                                                                                                                                                                                                                                                                                                                                                                                                                                                                                                                                                                                                                                                                                                                                                                                                                                                                                                                                                                                  | R I E S            | © 2017 MPC INDUSTRIES BV, developed and designed I<br>General Tolerances: according to: DIN 2768-vL<br>SURFACE TREATMENT AND OR PROTECTION:<br>Pickling after weldments |                                |                                                                 |                   | Commercial<br>Drawing |                  |
|                                                                                                                                                                                                                                                                                                     |                             |                                                                                                                                                                                                                                                                                                                                                                                                                                                                                                                                                                                                                                                                                                                                                                                                                                                                                                                                                                                                                                                                                                                                                                                                                                                                                                                                                                                                                                                                                                                                                                                                                                                                                                                                                                                                                                                                                                                                                                                                                                                                                                                                  |                    | Material: Art.No: ACCU2000520                                                                                                                                           |                                |                                                                 |                   | )5215                 | Mass: 1,474 kg   |
| MPC Industries BV claims proprietary rights to the material disclosed hereon. This drawing and/or<br>technical information is issued in confidence for engineering information only and may not be<br>reproduced or used to manufacture anything shown or referred to hereon without direct written |                             |                                                                                                                                                                                                                                                                                                                                                                                                                                                                                                                                                                                                                                                                                                                                                                                                                                                                                                                                                                                                                                                                                                                                                                                                                                                                                                                                                                                                                                                                                                                                                                                                                                                                                                                                                                                                                                                                                                                                                                                                                                                                                                                                  |                    | Filename: ACCUT2000W5205215.dwg                                                                                                                                         |                                |                                                                 |                   |                       | Sheet: 1 / 2     |
| permissio<br>property                                                                                                                                                                                                                                                                               | on from MPC<br>of MPC Indus | Industries BV to the user. This drawing and/or technical<br>tries BV and is loaned for mutual assistance to be returned to the second sec | information is the | Third angle projection:                                                                                                                                                 |                                |                                                                 |                   |                       |                  |
| has been served.<br>HIS DRAWING AND/OR TECHNICAL INFORMATION IS THE PROPERTY OF MPC INDUSTRIES<br>BV<br>DO NOT SCALE FROM DRAWING.                                                                                                                                                                  |                             |                                                                                                                                                                                                                                                                                                                                                                                                                                                                                                                                                                                                                                                                                                                                                                                                                                                                                                                                                                                                                                                                                                                                                                                                                                                                                                                                                                                                                                                                                                                                                                                                                                                                                                                                                                                                                                                                                                                                                                                                                                                                                                                                  |                    |                                                                                                                                                                         |                                |                                                                 |                   | /5205                 | 215              |
|                                                                                                                                                                                                                                                                                                     |                             | y: Gy.Kardos                                                                                                                                                                                                                                                                                                                                                                                                                                                                                                                                                                                                                                                                                                                                                                                                                                                                                                                                                                                                                                                                                                                                                                                                                                                                                                                                                                                                                                                                                                                                                                                                                                                                                                                                                                                                                                                                                                                                                                                                                                                                                                                     | Croatian           | date: 07/11/201                                                                                                                                                         | 7                              | Description:                                                    |                   |                       | Revision         |
|                                                                                                                                                                                                                                                                                                     |                             |                                                                                                                                                                                                                                                                                                                                                                                                                                                                                                                                                                                                                                                                                                                                                                                                                                                                                                                                                                                                                                                                                                                                                                                                                                                                                                                                                                                                                                                                                                                                                                                                                                                                                                                                                                                                                                                                                                                                                                                                                                                                                                                                  |                    | date: 07/11/2016                                                                                                                                                        |                                | MPC Industries, Accumulator clamp 2000 type,<br>Ø205-215 mm, W5 |                   |                       |                  |
| Sca                                                                                                                                                                                                                                                                                                 | le                          | 1:2                                                                                                                                                                                                                                                                                                                                                                                                                                                                                                                                                                                                                                                                                                                                                                                                                                                                                                                                                                                                                                                                                                                                                                                                                                                                                                                                                                                                                                                                                                                                                                                                                                                                                                                                                                                                                                                                                                                                                                                                                                                                                                                              | Units:             | mm                                                                                                                                                                      |                                |                                                                 |                   |                       | Format:          |
| Sta                                                                                                                                                                                                                                                                                                 |                             |                                                                                                                                                                                                                                                                                                                                                                                                                                                                                                                                                                                                                                                                                                                                                                                                                                                                                                                                                                                                                                                                                                                                                                                                                                                                                                                                                                                                                                                                                                                                                                                                                                                                                                                                                                                                                                                                                                                                                                                                                                                                                                                                  |                    |                                                                                                                                                                         |                                | -                                                               |                   |                       |                  |
|                                                                                                                                                                                                                                                                                                     | tus:                        | WorkInProgress<br>MPC Industries B. V. Bac                                                                                                                                                                                                                                                                                                                                                                                                                                                                                                                                                                                                                                                                                                                                                                                                                                                                                                                                                                                                                                                                                                                                                                                                                                                                                                                                                                                                                                                                                                                                                                                                                                                                                                                                                                                                                                                                                                                                                                                                                                                                                       |                    |                                                                                                                                                                         |                                |                                                                 |                   |                       | A3               |