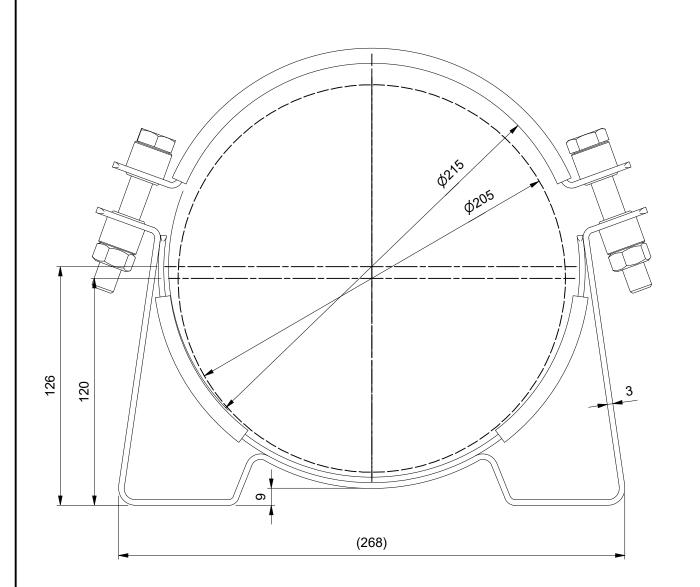

| 40                                                                                                                                                                                                                                                                                                  |                             | 2                                                                                                                                                                                                                                                                                                                                                                                                                                                                                                                                                                                                                                                                                                                                                                                                                                                                                                                                                                                                                                                                                                                                                                                                                                                                                                                                                                                                                                                                                                                                                                                                                                                                                                                                                                                                                                                                                                                                                                                                                                                                                                                                |                    |                                                                                                                                                                         | 1                              |                                                                 |                   | 8                     | 654              |
|-----------------------------------------------------------------------------------------------------------------------------------------------------------------------------------------------------------------------------------------------------------------------------------------------------|-----------------------------|----------------------------------------------------------------------------------------------------------------------------------------------------------------------------------------------------------------------------------------------------------------------------------------------------------------------------------------------------------------------------------------------------------------------------------------------------------------------------------------------------------------------------------------------------------------------------------------------------------------------------------------------------------------------------------------------------------------------------------------------------------------------------------------------------------------------------------------------------------------------------------------------------------------------------------------------------------------------------------------------------------------------------------------------------------------------------------------------------------------------------------------------------------------------------------------------------------------------------------------------------------------------------------------------------------------------------------------------------------------------------------------------------------------------------------------------------------------------------------------------------------------------------------------------------------------------------------------------------------------------------------------------------------------------------------------------------------------------------------------------------------------------------------------------------------------------------------------------------------------------------------------------------------------------------------------------------------------------------------------------------------------------------------------------------------------------------------------------------------------------------------|--------------------|-------------------------------------------------------------------------------------------------------------------------------------------------------------------------|--------------------------------|-----------------------------------------------------------------|-------------------|-----------------------|------------------|
| Item                                                                                                                                                                                                                                                                                                | Qty                         | PART NUMBER                                                                                                                                                                                                                                                                                                                                                                                                                                                                                                                                                                                                                                                                                                                                                                                                                                                                                                                                                                                                                                                                                                                                                                                                                                                                                                                                                                                                                                                                                                                                                                                                                                                                                                                                                                                                                                                                                                                                                                                                                                                                                                                      |                    | Description                                                                                                                                                             |                                | STOCK NUMBER                                                    | Mate              | rial                  | Sum of Length    |
| 1                                                                                                                                                                                                                                                                                                   | 1                           |                                                                                                                                                                                                                                                                                                                                                                                                                                                                                                                                                                                                                                                                                                                                                                                                                                                                                                                                                                                                                                                                                                                                                                                                                                                                                                                                                                                                                                                                                                                                                                                                                                                                                                                                                                                                                                                                                                                                                                                                                                                                                                                                  |                    |                                                                                                                                                                         |                                | T30x3W5 AISI 316<br>T30x3W5 AISI 316                            |                   |                       | 386 mm           |
| 2                                                                                                                                                                                                                                                                                                   | 1                           | K-ACCUT2000W5205215-W                                                                                                                                                                                                                                                                                                                                                                                                                                                                                                                                                                                                                                                                                                                                                                                                                                                                                                                                                                                                                                                                                                                                                                                                                                                                                                                                                                                                                                                                                                                                                                                                                                                                                                                                                                                                                                                                                                                                                                                                                                                                                                            | 1 1                | clamp part XPLAT30x3W5<br>e part XPLAT40x3W5                                                                                                                            |                                |                                                                 | AISI 316          |                       | 331 mm<br>635 mm |
| 4                                                                                                                                                                                                                                                                                                   | 4                           | OAE-21017135M-01                                                                                                                                                                                                                                                                                                                                                                                                                                                                                                                                                                                                                                                                                                                                                                                                                                                                                                                                                                                                                                                                                                                                                                                                                                                                                                                                                                                                                                                                                                                                                                                                                                                                                                                                                                                                                                                                                                                                                                                                                                                                                                                 |                    | Sushing Ø21 XPROPACCUW5                                                                                                                                                 |                                |                                                                 | AISI 316          |                       | 055 11111        |
| 5                                                                                                                                                                                                                                                                                                   | 2                           |                                                                                                                                                                                                                                                                                                                                                                                                                                                                                                                                                                                                                                                                                                                                                                                                                                                                                                                                                                                                                                                                                                                                                                                                                                                                                                                                                                                                                                                                                                                                                                                                                                                                                                                                                                                                                                                                                                                                                                                                                                                                                                                                  |                    |                                                                                                                                                                         | 3 - M12x80 A4-80 XBOUTM12x80W5 |                                                                 | AISI 316          |                       |                  |
| 6                                                                                                                                                                                                                                                                                                   | 2                           |                                                                                                                                                                                                                                                                                                                                                                                                                                                                                                                                                                                                                                                                                                                                                                                                                                                                                                                                                                                                                                                                                                                                                                                                                                                                                                                                                                                                                                                                                                                                                                                                                                                                                                                                                                                                                                                                                                                                                                                                                                                                                                                                  |                    | 84 - M12 A4-80                                                                                                                                                          |                                |                                                                 | AISI 316          |                       |                  |
| 7                                                                                                                                                                                                                                                                                                   | 2                           | RB-ACCUT2000W5205215                                                                                                                                                                                                                                                                                                                                                                                                                                                                                                                                                                                                                                                                                                                                                                                                                                                                                                                                                                                                                                                                                                                                                                                                                                                                                                                                                                                                                                                                                                                                                                                                                                                                                                                                                                                                                                                                                                                                                                                                                                                                                                             |                    |                                                                                                                                                                         | XRUBBER30x3 EPDM Shore 65°     |                                                                 | :5°               | 170 mm                |                  |
| 8                                                                                                                                                                                                                                                                                                   | 1                           | RT-ACCUT2000W5205215                                                                                                                                                                                                                                                                                                                                                                                                                                                                                                                                                                                                                                                                                                                                                                                                                                                                                                                                                                                                                                                                                                                                                                                                                                                                                                                                                                                                                                                                                                                                                                                                                                                                                                                                                                                                                                                                                                                                                                                                                                                                                                             | Upper              | rubber part                                                                                                                                                             | XRUBBER30x3                    |                                                                 | EPDM Shore 65°±5° |                       | 250 mm           |
|                                                                                                                                                                                                                                                                                                     |                             |                                                                                                                                                                                                                                                                                                                                                                                                                                                                                                                                                                                                                                                                                                                                                                                                                                                                                                                                                                                                                                                                                                                                                                                                                                                                                                                                                                                                                                                                                                                                                                                                                                                                                                                                                                                                                                                                                                                                                                                                                                                                                                                                  | R I E S            | © 2017 MPC INDUSTRIES BV, developed and designed I<br>General Tolerances: according to: DIN 2768-vL<br>SURFACE TREATMENT AND OR PROTECTION:<br>Pickling after weldments |                                |                                                                 |                   | Commercial<br>Drawing |                  |
|                                                                                                                                                                                                                                                                                                     |                             |                                                                                                                                                                                                                                                                                                                                                                                                                                                                                                                                                                                                                                                                                                                                                                                                                                                                                                                                                                                                                                                                                                                                                                                                                                                                                                                                                                                                                                                                                                                                                                                                                                                                                                                                                                                                                                                                                                                                                                                                                                                                                                                                  |                    | Material: Art.No: ACCU2000520                                                                                                                                           |                                |                                                                 |                   | )5215                 | Mass: 1,474 kg   |
| MPC Industries BV claims proprietary rights to the material disclosed hereon. This drawing and/or<br>technical information is issued in confidence for engineering information only and may not be<br>reproduced or used to manufacture anything shown or referred to hereon without direct written |                             |                                                                                                                                                                                                                                                                                                                                                                                                                                                                                                                                                                                                                                                                                                                                                                                                                                                                                                                                                                                                                                                                                                                                                                                                                                                                                                                                                                                                                                                                                                                                                                                                                                                                                                                                                                                                                                                                                                                                                                                                                                                                                                                                  |                    | Filename: ACCUT2000W5205215.dwg                                                                                                                                         |                                |                                                                 |                   |                       | Sheet: 1 / 2     |
| permissio<br>property                                                                                                                                                                                                                                                                               | on from MPC<br>of MPC Indus | Industries BV to the user. This drawing and/or technical<br>tries BV and is loaned for mutual assistance to be returned to the second sec | information is the | Third angle projection:                                                                                                                                                 |                                |                                                                 |                   |                       |                  |
| has been served.<br>HIS DRAWING AND/OR TECHNICAL INFORMATION IS THE PROPERTY OF MPC INDUSTRIES<br>BV<br>DO NOT SCALE FROM DRAWING.                                                                                                                                                                  |                             |                                                                                                                                                                                                                                                                                                                                                                                                                                                                                                                                                                                                                                                                                                                                                                                                                                                                                                                                                                                                                                                                                                                                                                                                                                                                                                                                                                                                                                                                                                                                                                                                                                                                                                                                                                                                                                                                                                                                                                                                                                                                                                                                  |                    |                                                                                                                                                                         |                                |                                                                 |                   | /5205                 | 215              |
|                                                                                                                                                                                                                                                                                                     |                             | y: Gy.Kardos                                                                                                                                                                                                                                                                                                                                                                                                                                                                                                                                                                                                                                                                                                                                                                                                                                                                                                                                                                                                                                                                                                                                                                                                                                                                                                                                                                                                                                                                                                                                                                                                                                                                                                                                                                                                                                                                                                                                                                                                                                                                                                                     | Croatian           | date: 07/11/201                                                                                                                                                         | 7                              | Description:                                                    |                   |                       | Revision         |
|                                                                                                                                                                                                                                                                                                     |                             |                                                                                                                                                                                                                                                                                                                                                                                                                                                                                                                                                                                                                                                                                                                                                                                                                                                                                                                                                                                                                                                                                                                                                                                                                                                                                                                                                                                                                                                                                                                                                                                                                                                                                                                                                                                                                                                                                                                                                                                                                                                                                                                                  |                    | date: 07/11/2016                                                                                                                                                        |                                | MPC Industries, Accumulator clamp 2000 type,<br>Ø205-215 mm, W5 |                   |                       |                  |
| Sca                                                                                                                                                                                                                                                                                                 | le                          | 1:2                                                                                                                                                                                                                                                                                                                                                                                                                                                                                                                                                                                                                                                                                                                                                                                                                                                                                                                                                                                                                                                                                                                                                                                                                                                                                                                                                                                                                                                                                                                                                                                                                                                                                                                                                                                                                                                                                                                                                                                                                                                                                                                              | Units:             | mm                                                                                                                                                                      |                                |                                                                 |                   |                       | Format:          |
| Sta                                                                                                                                                                                                                                                                                                 |                             |                                                                                                                                                                                                                                                                                                                                                                                                                                                                                                                                                                                                                                                                                                                                                                                                                                                                                                                                                                                                                                                                                                                                                                                                                                                                                                                                                                                                                                                                                                                                                                                                                                                                                                                                                                                                                                                                                                                                                                                                                                                                                                                                  |                    |                                                                                                                                                                         |                                | -                                                               |                   |                       |                  |
|                                                                                                                                                                                                                                                                                                     | tus:                        | WorkInProgress<br>MPC Industries B. V. Bac                                                                                                                                                                                                                                                                                                                                                                                                                                                                                                                                                                                                                                                                                                                                                                                                                                                                                                                                                                                                                                                                                                                                                                                                                                                                                                                                                                                                                                                                                                                                                                                                                                                                                                                                                                                                                                                                                                                                                                                                                                                                                       |                    |                                                                                                                                                                         |                                |                                                                 |                   |                       | A3               |