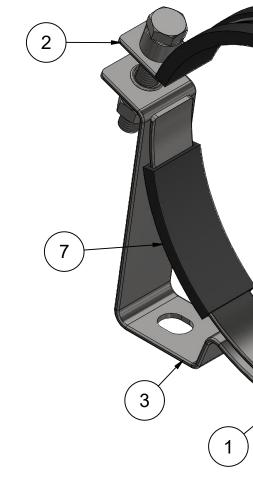

| 40                                                                                                                                                                                                                                                                                                  |                             | 2                                                                                                                                                                                                                                                                                                                                                                                                                                                                                                                                                                                                                                                                                                                                                                                                                                                                                                                                                                                                                                                                                                                                                                                                                                                                                                                                                                                                                                                                                                                                                                                                                                                                                                                                                                                                                                                                                                                                                                                                                                                                                                                                |                    |                                                                                                                                                                         | 1                              |                                                                 |                   | 8                     | 654              |
|-----------------------------------------------------------------------------------------------------------------------------------------------------------------------------------------------------------------------------------------------------------------------------------------------------|-----------------------------|----------------------------------------------------------------------------------------------------------------------------------------------------------------------------------------------------------------------------------------------------------------------------------------------------------------------------------------------------------------------------------------------------------------------------------------------------------------------------------------------------------------------------------------------------------------------------------------------------------------------------------------------------------------------------------------------------------------------------------------------------------------------------------------------------------------------------------------------------------------------------------------------------------------------------------------------------------------------------------------------------------------------------------------------------------------------------------------------------------------------------------------------------------------------------------------------------------------------------------------------------------------------------------------------------------------------------------------------------------------------------------------------------------------------------------------------------------------------------------------------------------------------------------------------------------------------------------------------------------------------------------------------------------------------------------------------------------------------------------------------------------------------------------------------------------------------------------------------------------------------------------------------------------------------------------------------------------------------------------------------------------------------------------------------------------------------------------------------------------------------------------|--------------------|-------------------------------------------------------------------------------------------------------------------------------------------------------------------------|--------------------------------|-----------------------------------------------------------------|-------------------|-----------------------|------------------|
| Item                                                                                                                                                                                                                                                                                                | Qty                         | PART NUMBER                                                                                                                                                                                                                                                                                                                                                                                                                                                                                                                                                                                                                                                                                                                                                                                                                                                                                                                                                                                                                                                                                                                                                                                                                                                                                                                                                                                                                                                                                                                                                                                                                                                                                                                                                                                                                                                                                                                                                                                                                                                                                                                      |                    | Description                                                                                                                                                             |                                | STOCK NUMBER                                                    | Mate              | rial                  | Sum of Length    |
| 1                                                                                                                                                                                                                                                                                                   | 1                           |                                                                                                                                                                                                                                                                                                                                                                                                                                                                                                                                                                                                                                                                                                                                                                                                                                                                                                                                                                                                                                                                                                                                                                                                                                                                                                                                                                                                                                                                                                                                                                                                                                                                                                                                                                                                                                                                                                                                                                                                                                                                                                                                  |                    |                                                                                                                                                                         |                                | T30x3W5 AISI 316<br>T30x3W5 AISI 316                            |                   |                       | 386 mm           |
| 2                                                                                                                                                                                                                                                                                                   | 1                           | K-ACCUT2000W5205215-W                                                                                                                                                                                                                                                                                                                                                                                                                                                                                                                                                                                                                                                                                                                                                                                                                                                                                                                                                                                                                                                                                                                                                                                                                                                                                                                                                                                                                                                                                                                                                                                                                                                                                                                                                                                                                                                                                                                                                                                                                                                                                                            | 1 1                | clamp part XPLAT30x3W5<br>e part XPLAT40x3W5                                                                                                                            |                                |                                                                 | AISI 316          |                       | 331 mm<br>635 mm |
| 4                                                                                                                                                                                                                                                                                                   | 4                           | OAE-21017135M-01                                                                                                                                                                                                                                                                                                                                                                                                                                                                                                                                                                                                                                                                                                                                                                                                                                                                                                                                                                                                                                                                                                                                                                                                                                                                                                                                                                                                                                                                                                                                                                                                                                                                                                                                                                                                                                                                                                                                                                                                                                                                                                                 |                    | Sushing Ø21 XPROPACCUW5                                                                                                                                                 |                                |                                                                 | AISI 316          |                       | 055 11111        |
| 5                                                                                                                                                                                                                                                                                                   | 2                           |                                                                                                                                                                                                                                                                                                                                                                                                                                                                                                                                                                                                                                                                                                                                                                                                                                                                                                                                                                                                                                                                                                                                                                                                                                                                                                                                                                                                                                                                                                                                                                                                                                                                                                                                                                                                                                                                                                                                                                                                                                                                                                                                  |                    |                                                                                                                                                                         | 3 - M12x80 A4-80 XBOUTM12x80W5 |                                                                 | AISI 316          |                       |                  |
| 6                                                                                                                                                                                                                                                                                                   | 2                           |                                                                                                                                                                                                                                                                                                                                                                                                                                                                                                                                                                                                                                                                                                                                                                                                                                                                                                                                                                                                                                                                                                                                                                                                                                                                                                                                                                                                                                                                                                                                                                                                                                                                                                                                                                                                                                                                                                                                                                                                                                                                                                                                  |                    | 84 - M12 A4-80                                                                                                                                                          |                                |                                                                 | AISI 316          |                       |                  |
| 7                                                                                                                                                                                                                                                                                                   | 2                           | RB-ACCUT2000W5205215                                                                                                                                                                                                                                                                                                                                                                                                                                                                                                                                                                                                                                                                                                                                                                                                                                                                                                                                                                                                                                                                                                                                                                                                                                                                                                                                                                                                                                                                                                                                                                                                                                                                                                                                                                                                                                                                                                                                                                                                                                                                                                             |                    |                                                                                                                                                                         | XRUBBER30x3 EPDM Shore 65°     |                                                                 | :5°               | 170 mm                |                  |
| 8                                                                                                                                                                                                                                                                                                   | 1                           | RT-ACCUT2000W5205215                                                                                                                                                                                                                                                                                                                                                                                                                                                                                                                                                                                                                                                                                                                                                                                                                                                                                                                                                                                                                                                                                                                                                                                                                                                                                                                                                                                                                                                                                                                                                                                                                                                                                                                                                                                                                                                                                                                                                                                                                                                                                                             | Upper              | rubber part                                                                                                                                                             | XRUBBER30x3                    |                                                                 | EPDM Shore 65°±5° |                       | 250 mm           |
|                                                                                                                                                                                                                                                                                                     |                             |                                                                                                                                                                                                                                                                                                                                                                                                                                                                                                                                                                                                                                                                                                                                                                                                                                                                                                                                                                                                                                                                                                                                                                                                                                                                                                                                                                                                                                                                                                                                                                                                                                                                                                                                                                                                                                                                                                                                                                                                                                                                                                                                  | R I E S            | © 2017 MPC INDUSTRIES BV, developed and designed I<br>General Tolerances: according to: DIN 2768-vL<br>SURFACE TREATMENT AND OR PROTECTION:<br>Pickling after weldments |                                |                                                                 |                   | Commercial<br>Drawing |                  |
|                                                                                                                                                                                                                                                                                                     |                             |                                                                                                                                                                                                                                                                                                                                                                                                                                                                                                                                                                                                                                                                                                                                                                                                                                                                                                                                                                                                                                                                                                                                                                                                                                                                                                                                                                                                                                                                                                                                                                                                                                                                                                                                                                                                                                                                                                                                                                                                                                                                                                                                  |                    | Material: Art.No: ACCU2000520                                                                                                                                           |                                |                                                                 |                   | )5215                 | Mass: 1,474 kg   |
| MPC Industries BV claims proprietary rights to the material disclosed hereon. This drawing and/or<br>technical information is issued in confidence for engineering information only and may not be<br>reproduced or used to manufacture anything shown or referred to hereon without direct written |                             |                                                                                                                                                                                                                                                                                                                                                                                                                                                                                                                                                                                                                                                                                                                                                                                                                                                                                                                                                                                                                                                                                                                                                                                                                                                                                                                                                                                                                                                                                                                                                                                                                                                                                                                                                                                                                                                                                                                                                                                                                                                                                                                                  |                    | Filename: ACCUT2000W5205215.dwg                                                                                                                                         |                                |                                                                 |                   |                       | Sheet: 1 / 2     |
| permissio<br>property                                                                                                                                                                                                                                                                               | on from MPC<br>of MPC Indus | Industries BV to the user. This drawing and/or technical<br>tries BV and is loaned for mutual assistance to be returned to the second sec | information is the | Third angle projection:                                                                                                                                                 |                                |                                                                 |                   |                       |                  |
| has been served.<br>HIS DRAWING AND/OR TECHNICAL INFORMATION IS THE PROPERTY OF MPC INDUSTRIES<br>BV<br>DO NOT SCALE FROM DRAWING.                                                                                                                                                                  |                             |                                                                                                                                                                                                                                                                                                                                                                                                                                                                                                                                                                                                                                                                                                                                                                                                                                                                                                                                                                                                                                                                                                                                                                                                                                                                                                                                                                                                                                                                                                                                                                                                                                                                                                                                                                                                                                                                                                                                                                                                                                                                                                                                  |                    |                                                                                                                                                                         |                                |                                                                 |                   | /5205                 | 215              |
|                                                                                                                                                                                                                                                                                                     |                             | y: Gy.Kardos                                                                                                                                                                                                                                                                                                                                                                                                                                                                                                                                                                                                                                                                                                                                                                                                                                                                                                                                                                                                                                                                                                                                                                                                                                                                                                                                                                                                                                                                                                                                                                                                                                                                                                                                                                                                                                                                                                                                                                                                                                                                                                                     | Croatian           | date: 07/11/201                                                                                                                                                         | 7                              | Description:                                                    |                   |                       | Revision         |
|                                                                                                                                                                                                                                                                                                     |                             |                                                                                                                                                                                                                                                                                                                                                                                                                                                                                                                                                                                                                                                                                                                                                                                                                                                                                                                                                                                                                                                                                                                                                                                                                                                                                                                                                                                                                                                                                                                                                                                                                                                                                                                                                                                                                                                                                                                                                                                                                                                                                                                                  |                    | date: 07/11/2016                                                                                                                                                        |                                | MPC Industries, Accumulator clamp 2000 type,<br>Ø205-215 mm, W5 |                   |                       |                  |
| Sca                                                                                                                                                                                                                                                                                                 | le                          | 1:2                                                                                                                                                                                                                                                                                                                                                                                                                                                                                                                                                                                                                                                                                                                                                                                                                                                                                                                                                                                                                                                                                                                                                                                                                                                                                                                                                                                                                                                                                                                                                                                                                                                                                                                                                                                                                                                                                                                                                                                                                                                                                                                              | Units:             | mm                                                                                                                                                                      |                                |                                                                 |                   |                       | Format:          |
| Sta                                                                                                                                                                                                                                                                                                 |                             |                                                                                                                                                                                                                                                                                                                                                                                                                                                                                                                                                                                                                                                                                                                                                                                                                                                                                                                                                                                                                                                                                                                                                                                                                                                                                                                                                                                                                                                                                                                                                                                                                                                                                                                                                                                                                                                                                                                                                                                                                                                                                                                                  |                    |                                                                                                                                                                         |                                | -                                                               |                   |                       |                  |
|                                                                                                                                                                                                                                                                                                     | tus:                        | WorkInProgress<br>MPC Industries B. V. Bac                                                                                                                                                                                                                                                                                                                                                                                                                                                                                                                                                                                                                                                                                                                                                                                                                                                                                                                                                                                                                                                                                                                                                                                                                                                                                                                                                                                                                                                                                                                                                                                                                                                                                                                                                                                                                                                                                                                                                                                                                                                                                       |                    |                                                                                                                                                                         |                                |                                                                 |                   |                       | A3               |