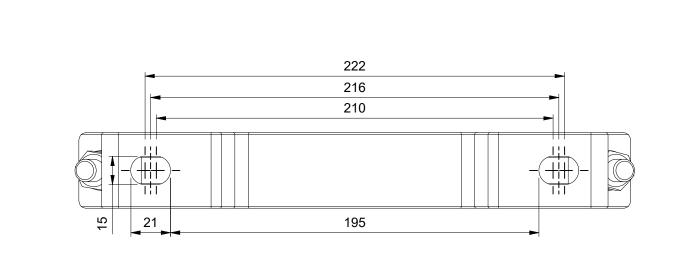

| 40                                                                                                                                                                                                                                                                                                  |                             | 2                                                                                                                                                                                                                                                                                                                                                                                                                                                                                                                                                                                                                                                                                                                                                                                                                                                                                                                                                                                                                                                                                                                                                                                                                                                                                                                                                                                                                                                                                                                                                                                                                                                                                                                                                                                                                                                                                                                                                                                                                                                                                                                                |                    |                                                                                                                                                                         | 1                              |                                                                 |                   | 8                     | 654              |
|-----------------------------------------------------------------------------------------------------------------------------------------------------------------------------------------------------------------------------------------------------------------------------------------------------|-----------------------------|----------------------------------------------------------------------------------------------------------------------------------------------------------------------------------------------------------------------------------------------------------------------------------------------------------------------------------------------------------------------------------------------------------------------------------------------------------------------------------------------------------------------------------------------------------------------------------------------------------------------------------------------------------------------------------------------------------------------------------------------------------------------------------------------------------------------------------------------------------------------------------------------------------------------------------------------------------------------------------------------------------------------------------------------------------------------------------------------------------------------------------------------------------------------------------------------------------------------------------------------------------------------------------------------------------------------------------------------------------------------------------------------------------------------------------------------------------------------------------------------------------------------------------------------------------------------------------------------------------------------------------------------------------------------------------------------------------------------------------------------------------------------------------------------------------------------------------------------------------------------------------------------------------------------------------------------------------------------------------------------------------------------------------------------------------------------------------------------------------------------------------|--------------------|-------------------------------------------------------------------------------------------------------------------------------------------------------------------------|--------------------------------|-----------------------------------------------------------------|-------------------|-----------------------|------------------|
| Item                                                                                                                                                                                                                                                                                                | Qty                         | PART NUMBER                                                                                                                                                                                                                                                                                                                                                                                                                                                                                                                                                                                                                                                                                                                                                                                                                                                                                                                                                                                                                                                                                                                                                                                                                                                                                                                                                                                                                                                                                                                                                                                                                                                                                                                                                                                                                                                                                                                                                                                                                                                                                                                      |                    | Description                                                                                                                                                             |                                | STOCK NUMBER                                                    | Mate              | rial                  | Sum of Length    |
| 1                                                                                                                                                                                                                                                                                                   | 1                           |                                                                                                                                                                                                                                                                                                                                                                                                                                                                                                                                                                                                                                                                                                                                                                                                                                                                                                                                                                                                                                                                                                                                                                                                                                                                                                                                                                                                                                                                                                                                                                                                                                                                                                                                                                                                                                                                                                                                                                                                                                                                                                                                  |                    |                                                                                                                                                                         |                                | T30x3W5 AISI 316<br>T30x3W5 AISI 316                            |                   |                       | 386 mm           |
| 2                                                                                                                                                                                                                                                                                                   | 1                           | K-ACCUT2000W5205215-W                                                                                                                                                                                                                                                                                                                                                                                                                                                                                                                                                                                                                                                                                                                                                                                                                                                                                                                                                                                                                                                                                                                                                                                                                                                                                                                                                                                                                                                                                                                                                                                                                                                                                                                                                                                                                                                                                                                                                                                                                                                                                                            | 1 1                | clamp part XPLAT30x3W5<br>e part XPLAT40x3W5                                                                                                                            |                                |                                                                 | AISI 316          |                       | 331 mm<br>635 mm |
| 4                                                                                                                                                                                                                                                                                                   | 4                           | OAE-21017135M-01                                                                                                                                                                                                                                                                                                                                                                                                                                                                                                                                                                                                                                                                                                                                                                                                                                                                                                                                                                                                                                                                                                                                                                                                                                                                                                                                                                                                                                                                                                                                                                                                                                                                                                                                                                                                                                                                                                                                                                                                                                                                                                                 |                    | Sushing Ø21 XPROPACCUW5                                                                                                                                                 |                                |                                                                 | AISI 316          |                       | 055 11111        |
| 5                                                                                                                                                                                                                                                                                                   | 2                           |                                                                                                                                                                                                                                                                                                                                                                                                                                                                                                                                                                                                                                                                                                                                                                                                                                                                                                                                                                                                                                                                                                                                                                                                                                                                                                                                                                                                                                                                                                                                                                                                                                                                                                                                                                                                                                                                                                                                                                                                                                                                                                                                  |                    |                                                                                                                                                                         | 3 - M12x80 A4-80 XBOUTM12x80W5 |                                                                 | AISI 316          |                       |                  |
| 6                                                                                                                                                                                                                                                                                                   | 2                           |                                                                                                                                                                                                                                                                                                                                                                                                                                                                                                                                                                                                                                                                                                                                                                                                                                                                                                                                                                                                                                                                                                                                                                                                                                                                                                                                                                                                                                                                                                                                                                                                                                                                                                                                                                                                                                                                                                                                                                                                                                                                                                                                  |                    | 84 - M12 A4-80                                                                                                                                                          |                                |                                                                 | AISI 316          |                       |                  |
| 7                                                                                                                                                                                                                                                                                                   | 2                           | RB-ACCUT2000W5205215                                                                                                                                                                                                                                                                                                                                                                                                                                                                                                                                                                                                                                                                                                                                                                                                                                                                                                                                                                                                                                                                                                                                                                                                                                                                                                                                                                                                                                                                                                                                                                                                                                                                                                                                                                                                                                                                                                                                                                                                                                                                                                             |                    |                                                                                                                                                                         | XRUBBER30x3 EPDM Shore 65°     |                                                                 | :5°               | 170 mm                |                  |
| 8                                                                                                                                                                                                                                                                                                   | 1                           | RT-ACCUT2000W5205215                                                                                                                                                                                                                                                                                                                                                                                                                                                                                                                                                                                                                                                                                                                                                                                                                                                                                                                                                                                                                                                                                                                                                                                                                                                                                                                                                                                                                                                                                                                                                                                                                                                                                                                                                                                                                                                                                                                                                                                                                                                                                                             | Upper              | rubber part                                                                                                                                                             | XRUBBER30x3                    |                                                                 | EPDM Shore 65°±5° |                       | 250 mm           |
|                                                                                                                                                                                                                                                                                                     |                             |                                                                                                                                                                                                                                                                                                                                                                                                                                                                                                                                                                                                                                                                                                                                                                                                                                                                                                                                                                                                                                                                                                                                                                                                                                                                                                                                                                                                                                                                                                                                                                                                                                                                                                                                                                                                                                                                                                                                                                                                                                                                                                                                  | R I E S            | © 2017 MPC INDUSTRIES BV, developed and designed I<br>General Tolerances: according to: DIN 2768-vL<br>SURFACE TREATMENT AND OR PROTECTION:<br>Pickling after weldments |                                |                                                                 |                   | Commercial<br>Drawing |                  |
|                                                                                                                                                                                                                                                                                                     |                             |                                                                                                                                                                                                                                                                                                                                                                                                                                                                                                                                                                                                                                                                                                                                                                                                                                                                                                                                                                                                                                                                                                                                                                                                                                                                                                                                                                                                                                                                                                                                                                                                                                                                                                                                                                                                                                                                                                                                                                                                                                                                                                                                  |                    | Material: Art.No: ACCU2000520                                                                                                                                           |                                |                                                                 |                   | )5215                 | Mass: 1,474 kg   |
| MPC Industries BV claims proprietary rights to the material disclosed hereon. This drawing and/or<br>technical information is issued in confidence for engineering information only and may not be<br>reproduced or used to manufacture anything shown or referred to hereon without direct written |                             |                                                                                                                                                                                                                                                                                                                                                                                                                                                                                                                                                                                                                                                                                                                                                                                                                                                                                                                                                                                                                                                                                                                                                                                                                                                                                                                                                                                                                                                                                                                                                                                                                                                                                                                                                                                                                                                                                                                                                                                                                                                                                                                                  |                    | Filename: ACCUT2000W5205215.dwg                                                                                                                                         |                                |                                                                 |                   |                       | Sheet: 1 / 2     |
| permissio<br>property                                                                                                                                                                                                                                                                               | on from MPC<br>of MPC Indus | Industries BV to the user. This drawing and/or technical<br>tries BV and is loaned for mutual assistance to be returned to the second sec | information is the | Third angle projection:                                                                                                                                                 |                                |                                                                 |                   |                       |                  |
| has been served.<br>HIS DRAWING AND/OR TECHNICAL INFORMATION IS THE PROPERTY OF MPC INDUSTRIES<br>BV<br>DO NOT SCALE FROM DRAWING.                                                                                                                                                                  |                             |                                                                                                                                                                                                                                                                                                                                                                                                                                                                                                                                                                                                                                                                                                                                                                                                                                                                                                                                                                                                                                                                                                                                                                                                                                                                                                                                                                                                                                                                                                                                                                                                                                                                                                                                                                                                                                                                                                                                                                                                                                                                                                                                  |                    |                                                                                                                                                                         |                                |                                                                 |                   | /5205                 | 215              |
|                                                                                                                                                                                                                                                                                                     |                             | y: Gy.Kardos                                                                                                                                                                                                                                                                                                                                                                                                                                                                                                                                                                                                                                                                                                                                                                                                                                                                                                                                                                                                                                                                                                                                                                                                                                                                                                                                                                                                                                                                                                                                                                                                                                                                                                                                                                                                                                                                                                                                                                                                                                                                                                                     | Croatian           | date: 07/11/201                                                                                                                                                         | 7                              | Description:                                                    |                   |                       | Revision         |
|                                                                                                                                                                                                                                                                                                     |                             |                                                                                                                                                                                                                                                                                                                                                                                                                                                                                                                                                                                                                                                                                                                                                                                                                                                                                                                                                                                                                                                                                                                                                                                                                                                                                                                                                                                                                                                                                                                                                                                                                                                                                                                                                                                                                                                                                                                                                                                                                                                                                                                                  |                    | date: 07/11/2016                                                                                                                                                        |                                | MPC Industries, Accumulator clamp 2000 type,<br>Ø205-215 mm, W5 |                   |                       |                  |
| Sca                                                                                                                                                                                                                                                                                                 | le                          | 1:2                                                                                                                                                                                                                                                                                                                                                                                                                                                                                                                                                                                                                                                                                                                                                                                                                                                                                                                                                                                                                                                                                                                                                                                                                                                                                                                                                                                                                                                                                                                                                                                                                                                                                                                                                                                                                                                                                                                                                                                                                                                                                                                              | Units:             | mm                                                                                                                                                                      |                                |                                                                 |                   |                       | Format:          |
| Sta                                                                                                                                                                                                                                                                                                 |                             |                                                                                                                                                                                                                                                                                                                                                                                                                                                                                                                                                                                                                                                                                                                                                                                                                                                                                                                                                                                                                                                                                                                                                                                                                                                                                                                                                                                                                                                                                                                                                                                                                                                                                                                                                                                                                                                                                                                                                                                                                                                                                                                                  |                    |                                                                                                                                                                         |                                | -                                                               |                   |                       |                  |
|                                                                                                                                                                                                                                                                                                     | tus:                        | WorkInProgress<br>MPC Industries B. V. Bac                                                                                                                                                                                                                                                                                                                                                                                                                                                                                                                                                                                                                                                                                                                                                                                                                                                                                                                                                                                                                                                                                                                                                                                                                                                                                                                                                                                                                                                                                                                                                                                                                                                                                                                                                                                                                                                                                                                                                                                                                                                                                       |                    |                                                                                                                                                                         |                                |                                                                 |                   |                       | A3               |