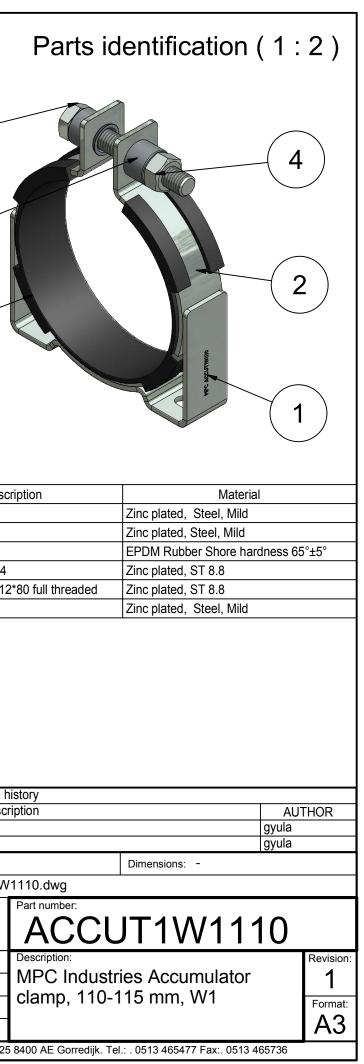

## 5 6 3

| Item | Qty | Dese             |
|------|-----|------------------|
| 1    | 1   | Console part     |
| 2    | 1   | Clamp part       |
| 3    | 1   | Rubber part      |
| 4    | 1   | NUT M12, DIN 934 |
| 5    | 1   | Screw DIN 933 M1 |
| 6    | 2   | Rivet Ø21        |

Product mark: ACCUTIWIIIO

|                                                                                                                       |             |                 | Revision his    |               |                          |                 |     |  |
|-----------------------------------------------------------------------------------------------------------------------|-------------|-----------------|-----------------|---------------|--------------------------|-----------------|-----|--|
|                                                                                                                       | Rev. Date   |                 |                 |               | Descrip                  |                 |     |  |
|                                                                                                                       | -           | 19-1-2013       | Drawing cre     | eated         |                          |                 |     |  |
|                                                                                                                       | 1           | 14-1-2014       | Drawing rer     | newed         |                          |                 |     |  |
|                                                                                                                       |             |                 |                 |               | Material:                |                 |     |  |
|                                                                                                                       |             |                 |                 |               | Doc no.: ACCUT1W1        |                 |     |  |
|                                                                                                                       |             |                 |                 |               | Third ang                | le projection:  | F   |  |
|                                                                                                                       |             |                 | D U S T         | RIES          | ( )                      |                 |     |  |
|                                                                                                                       | Drawn b     | Drawn by: gyula |                 |               | Creation date: 19-1-2012 |                 |     |  |
|                                                                                                                       | Checked by: |                 |                 | Checked date: |                          |                 |     |  |
| NFORMATION:<br>This drawing and/or<br>nd may not be<br>ut direct written<br>information is the<br>ed when its purpose | Scale       | 1:2             |                 | Units:        | mm                       |                 | ] ( |  |
|                                                                                                                       | Status:     | Release         | ed              |               |                          |                 |     |  |
| NDUSTRIES BV                                                                                                          |             | MPC Indus       | tries B. V. Bad | dweg 38 840   | 1 BL Gorrec              | dijk Postbus 22 | 58  |  |
|                                                                                                                       |             |                 |                 |               |                          |                 |     |  |