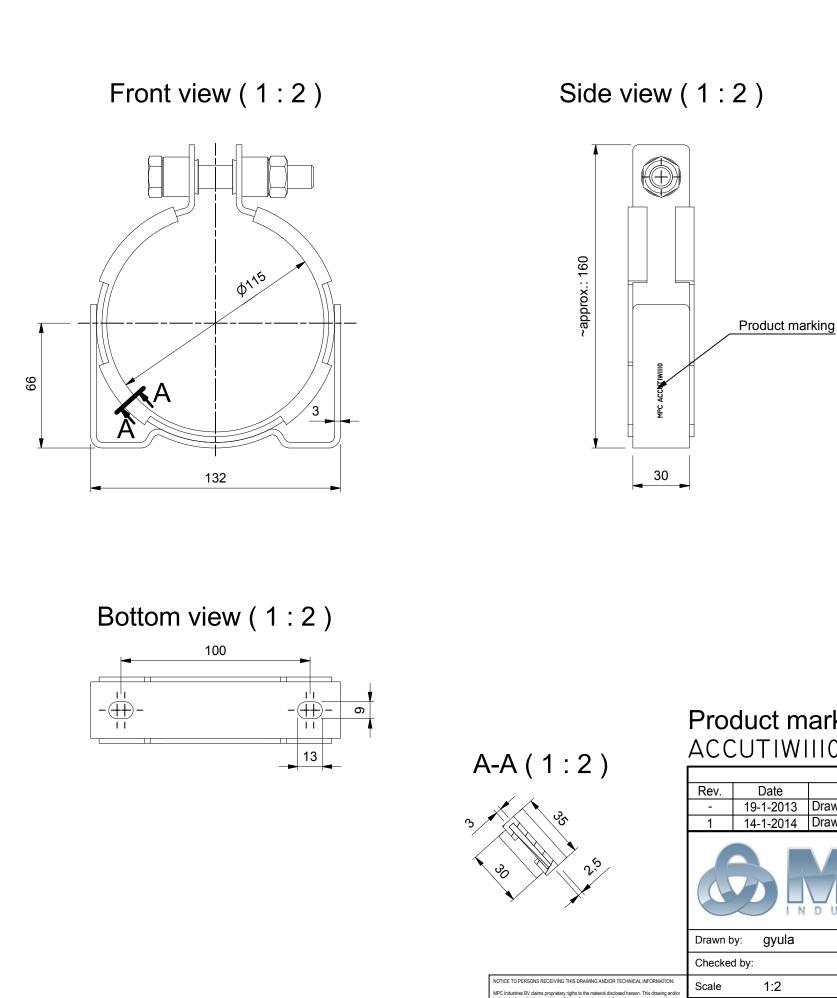

Product mark: ACCUTIWIIIO

|                                                                                                                       |             |                 | Revision his    |               |                          |                 |     |  |
|-----------------------------------------------------------------------------------------------------------------------|-------------|-----------------|-----------------|---------------|--------------------------|-----------------|-----|--|
|                                                                                                                       | Rev. Date   |                 |                 |               | Descrip                  |                 |     |  |
|                                                                                                                       | -           | 19-1-2013       | Drawing cre     | eated         |                          |                 |     |  |
|                                                                                                                       | 1           | 14-1-2014       | Drawing rer     | newed         |                          |                 |     |  |
|                                                                                                                       |             |                 |                 |               | Material:                |                 |     |  |
|                                                                                                                       |             |                 |                 |               | Doc no.: ACCUT1W1        |                 |     |  |
|                                                                                                                       |             |                 |                 |               | Third ang                | le projection:  | F   |  |
|                                                                                                                       |             |                 | D U S T         | RIES          | ( )                      |                 |     |  |
|                                                                                                                       | Drawn b     | Drawn by: gyula |                 |               | Creation date: 19-1-2012 |                 |     |  |
|                                                                                                                       | Checked by: |                 |                 | Checked date: |                          |                 |     |  |
| NFORMATION:<br>This drawing and/or<br>nd may not be<br>ut direct written<br>information is the<br>ed when its purpose | Scale       | 1:2             |                 | Units:        | mm                       |                 | ] ( |  |
|                                                                                                                       | Status:     | Release         | ed              |               |                          |                 |     |  |
| NDUSTRIES BV                                                                                                          |             | MPC Indus       | tries B. V. Bad | dweg 38 840   | 1 BL Gorrec              | dijk Postbus 22 | 58  |  |
|                                                                                                                       |             |                 |                 |               |                          |                 |     |  |