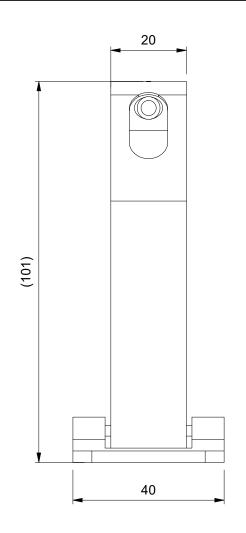

PART NUMBER

Description

Accu light console 0R

Item Qty

1 K-0R

|   | 2   1   SP080   S                                                                                                                                                                                                                                                                                   | P Clamp, Ø 80                                                                      | )-86 mm, W1 SF                | P080                           | W1                 |                   |        |        |          |
|---|-----------------------------------------------------------------------------------------------------------------------------------------------------------------------------------------------------------------------------------------------------------------------------------------------------|------------------------------------------------------------------------------------|-------------------------------|--------------------------------|--------------------|-------------------|--------|--------|----------|
|   |                                                                                                                                                                                                                                                                                                     | © 2017 MPC INDUSTRIES BV, developed and designed by MPC INDUSTRIES BV              |                               |                                |                    |                   |        |        |          |
|   | IN DUST                                                                                                                                                                                                                                                                                             | General Tolerances: according to: DIN 2768-vL SURFACE TREATMENT AND OR PROTECTION: |                               |                                | Commercial Drawing |                   |        |        |          |
|   | NOTICE TO PERSONS RECEIVING THIS DRAWING AND/OR TECHNICAL                                                                                                                                                                                                                                           | Material:                                                                          |                               |                                | Mass: 0,224 kg     |                   |        |        |          |
|   | MPC Industries BV claims proprietary rights to the material disclosed hereon. This drawing and/or<br>technical information is issued in confidence for engineering information only and may not be<br>reproduced or used to manufacture anything shown or referred to hereon without direct written |                                                                                    | Filename: CAA-4000001A-00.dwg |                                | 0001A-00.dwg       |                   |        | Sheet: | 1/2      |
|   | permission from MPC Industries BV to the user. This drawing and/or technical property of MPC Industries BV and is loaned for mutual assistance to be return the been served.  THIS DRAWING AND/OR TECHNICAL INFORMATION IS THE PROPERTY BV  DO NOT SCALE FROM DRAWING.                              | Third angle projection:                                                            | 7                             | Part number:  CAA-4            | 000                | 0001              | A-     | .00    |          |
|   | Drawn by: M. Wiersma Creation                                                                                                                                                                                                                                                                       |                                                                                    | date: 12/07/2018              |                                | Description:       |                   | 000 01 |        | Revision |
|   | Checked by: C.P. Dijkstra                                                                                                                                                                                                                                                                           | date: 25/07/2018                                                                   |                               | Acculight console (<br>Ø82-Ø77 | JR WITH SP         | 2080, Clamp range |        | A      |          |
|   | Scale 1:1                                                                                                                                                                                                                                                                                           | Units:                                                                             | mm                            |                                |                    |                   |        |        | Format:  |
| ₹ | Status: Released                                                                                                                                                                                                                                                                                    |                                                                                    |                               |                                |                    |                   |        |        | A3       |

## Include new clamp range sticker on clamp. Ø82-Ø77

| Item                                                                                                                                                                                                                                                                                                                                                                                          | Qty                               | PART NUMBER | Desc                                       | ription                       | STOCK NUMBER                                                        |                                                     | Material                       |        | Length  |  |
|-----------------------------------------------------------------------------------------------------------------------------------------------------------------------------------------------------------------------------------------------------------------------------------------------------------------------------------------------------------------------------------------------|-----------------------------------|-------------|--------------------------------------------|-------------------------------|---------------------------------------------------------------------|-----------------------------------------------------|--------------------------------|--------|---------|--|
| 1                                                                                                                                                                                                                                                                                                                                                                                             | 1                                 | K-0R        | Accu light conso                           | ole 0R                        | XPLAT30x                                                            | 3                                                   | DC01 C390                      |        | 128 mm  |  |
| 2                                                                                                                                                                                                                                                                                                                                                                                             | 1                                 | SP080       | SP Clamp, Ø 80                             | 0-86 mm, W1                   | SP080                                                               | W1                                                  |                                |        |         |  |
| 0 R                                                                                                                                                                                                                                                                                                                                                                                           |                                   |             |                                            | © 2017                        | 2017 MPC INDUSTRIES BV, developed and designed by MPC INDUSTRIES BV |                                                     |                                |        |         |  |
|                                                                                                                                                                                                                                                                                                                                                                                               | INDUSTRIES                        |             | General Tolera SURFACE TREAT               |                               | Production Drawing                                                  |                                                     |                                |        |         |  |
| MPC Industries BV claims proprietary rights to the material disclosed hereon. This drawing and/or technical information is issued in confidence for engineering information only and may not be reproduced or used to manufacture anything shown or referred to hereon without direct written permission from MPC Industries BV to the user. This drawing and/or technical information is the |                                   |             | Material: , Filename: CAA-40000001A-00.dwg |                               |                                                                     |                                                     | Mass: 0,224 kg<br>Sheet: 2 / 2 |        |         |  |
|                                                                                                                                                                                                                                                                                                                                                                                               |                                   |             | Third angle project                        | ion:                          | Part number:                                                        | 4000                                                | 0001                           | A-00   |         |  |
| Dra                                                                                                                                                                                                                                                                                                                                                                                           | Drawn by: M. Wiersma Creation of  |             |                                            | date: 12/07/2018 Description: |                                                                     |                                                     | _                              | Revisi |         |  |
| Che                                                                                                                                                                                                                                                                                                                                                                                           | Checked by: C.P. Dijkstra Checked |             |                                            | date: 25/07/2018              |                                                                     | Acculight console 0R with SP080, Clamp rand Ø82-Ø77 |                                |        | range A |  |
| Sca                                                                                                                                                                                                                                                                                                                                                                                           | ıle                               | 1:1         | Units:                                     | mm                            |                                                                     |                                                     |                                |        | Form    |  |
| Stat                                                                                                                                                                                                                                                                                                                                                                                          | tus:                              | Released    |                                            |                               |                                                                     |                                                     |                                |        | A3      |  |