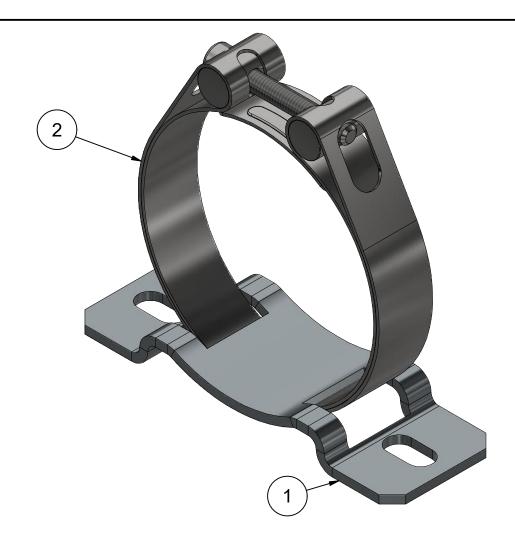

PART NUMBER

Description

Accu light console 0R

Item Qty

1 K-0R

|   | 2   1   SP080   S                                                                                                                                                                                                                                                                                   | P Clamp, Ø 80                                                                      | )-86 mm, W1 SF                | P080                           | W1                 |                   |        |        |          |
|---|-----------------------------------------------------------------------------------------------------------------------------------------------------------------------------------------------------------------------------------------------------------------------------------------------------|------------------------------------------------------------------------------------|-------------------------------|--------------------------------|--------------------|-------------------|--------|--------|----------|
|   |                                                                                                                                                                                                                                                                                                     | © 2017 MPC INDUSTRIES BV, developed and designed by MPC INDUSTRIES BV              |                               |                                |                    |                   |        |        |          |
|   | IN DUST                                                                                                                                                                                                                                                                                             | General Tolerances: according to: DIN 2768-vL SURFACE TREATMENT AND OR PROTECTION: |                               |                                | Commercial Drawing |                   |        |        |          |
|   | NOTICE TO PERSONS RECEIVING THIS DRAWING AND/OR TECHNICAL                                                                                                                                                                                                                                           | Material:                                                                          |                               |                                | Mass: 0,224 kg     |                   |        |        |          |
|   | MPC Industries BV claims proprietary rights to the material disclosed hereon. This drawing and/or<br>technical information is issued in confidence for engineering information only and may not be<br>reproduced or used to manufacture anything shown or referred to hereon without direct written |                                                                                    | Filename: CAA-4000001A-00.dwg |                                | 0001A-00.dwg       |                   |        | Sheet: | 1/2      |
|   | permission from MPC Industries BV to the user. This drawing and/or technical property of MPC Industries BV and is loaned for mutual assistance to be return the been served.  THIS DRAWING AND/OR TECHNICAL INFORMATION IS THE PROPERTY BV  DO NOT SCALE FROM DRAWING.                              | Third angle projection:                                                            | 7                             | Part number:  CAA-4            | 000                | 0001              | A-     | .00    |          |
|   | Drawn by: M. Wiersma Creation                                                                                                                                                                                                                                                                       |                                                                                    | date: 12/07/2018              |                                | Description:       |                   | 000 01 |        | Revision |
|   | Checked by: C.P. Dijkstra                                                                                                                                                                                                                                                                           | date: 25/07/2018                                                                   |                               | Acculight console (<br>Ø82-Ø77 | JR WITH SP         | 2080, Clamp range |        | A      |          |
|   | Scale 1:1                                                                                                                                                                                                                                                                                           | Units:                                                                             | mm                            |                                |                    |                   |        |        | Format:  |
| ₹ | Status: Released                                                                                                                                                                                                                                                                                    |                                                                                    |                               |                                |                    |                   |        |        | A3       |

## Include new clamp range sticker on clamp. Ø82-Ø77

| Item                                                                                                                                                                                                                                                                                                                                                                                          | Qty                               | PART NUMBER | Desc                                       | ription                       | STOCK NUMBER                                                        |                                                     | Material                       |        | Length  |  |
|-----------------------------------------------------------------------------------------------------------------------------------------------------------------------------------------------------------------------------------------------------------------------------------------------------------------------------------------------------------------------------------------------|-----------------------------------|-------------|--------------------------------------------|-------------------------------|---------------------------------------------------------------------|-----------------------------------------------------|--------------------------------|--------|---------|--|
| 1                                                                                                                                                                                                                                                                                                                                                                                             | 1                                 | K-0R        | Accu light conso                           | ole 0R                        | XPLAT30x                                                            | 3                                                   | DC01 C390                      |        | 128 mm  |  |
| 2                                                                                                                                                                                                                                                                                                                                                                                             | 1                                 | SP080       | SP Clamp, Ø 80                             | 0-86 mm, W1                   | SP080                                                               | W1                                                  |                                |        |         |  |
| 0 R                                                                                                                                                                                                                                                                                                                                                                                           |                                   |             |                                            | © 2017                        | 2017 MPC INDUSTRIES BV, developed and designed by MPC INDUSTRIES BV |                                                     |                                |        |         |  |
|                                                                                                                                                                                                                                                                                                                                                                                               | INDUSTRIES                        |             | General Tolera SURFACE TREAT               |                               | Production Drawing                                                  |                                                     |                                |        |         |  |
| MPC Industries BV claims proprietary rights to the material disclosed hereon. This drawing and/or technical information is issued in confidence for engineering information only and may not be reproduced or used to manufacture anything shown or referred to hereon without direct written permission from MPC Industries BV to the user. This drawing and/or technical information is the |                                   |             | Material: , Filename: CAA-40000001A-00.dwg |                               |                                                                     |                                                     | Mass: 0,224 kg<br>Sheet: 2 / 2 |        |         |  |
|                                                                                                                                                                                                                                                                                                                                                                                               |                                   |             | Third angle project                        | ion:                          | Part number:                                                        | 4000                                                | 0001                           | A-00   |         |  |
| Dra                                                                                                                                                                                                                                                                                                                                                                                           | Drawn by: M. Wiersma Creation of  |             |                                            | date: 12/07/2018 Description: |                                                                     |                                                     | _                              | Revisi |         |  |
| Che                                                                                                                                                                                                                                                                                                                                                                                           | Checked by: C.P. Dijkstra Checked |             |                                            | date: 25/07/2018              |                                                                     | Acculight console 0R with SP080, Clamp rand Ø82-Ø77 |                                |        | range A |  |
| Sca                                                                                                                                                                                                                                                                                                                                                                                           | ıle                               | 1:1         | Units:                                     | mm                            |                                                                     |                                                     |                                |        | Form    |  |
| Stat                                                                                                                                                                                                                                                                                                                                                                                          | tus:                              | Released    |                                            |                               |                                                                     |                                                     |                                |        | A3      |  |