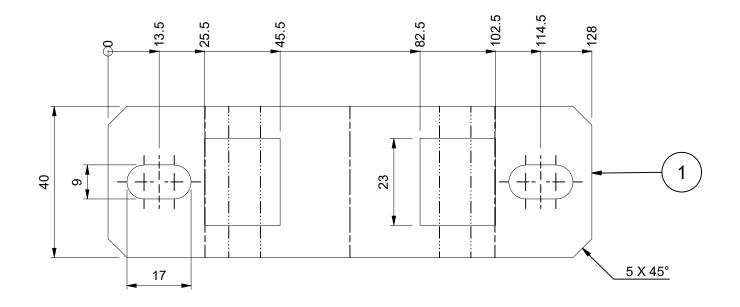

XPLAT30x3

STOCK NUMBER

Material

DC01 C390

Length

128 mm

| Α                 | 30/07/2018 | Added new clamp range | C.P. Dijkstra |  |  |  |
|-------------------|------------|-----------------------|---------------|--|--|--|
| Rev.              | Datum      | Omschrijving          | AUTHOR        |  |  |  |
| Revisie overzicht |            |                       |               |  |  |  |

## Include new clamp range sticker on clamp. Ø82-Ø77

| Item                                                                                                                                                                                                                                                                                                                                                                                          | Qty                               | PART NUMBER | Desc                                       | ription                       | STOCK NUMBER                                                        |                                                     | Material                       |        | Length  |  |
|-----------------------------------------------------------------------------------------------------------------------------------------------------------------------------------------------------------------------------------------------------------------------------------------------------------------------------------------------------------------------------------------------|-----------------------------------|-------------|--------------------------------------------|-------------------------------|---------------------------------------------------------------------|-----------------------------------------------------|--------------------------------|--------|---------|--|
| 1                                                                                                                                                                                                                                                                                                                                                                                             | 1                                 | K-0R        | Accu light conso                           | ole 0R                        | XPLAT30x                                                            | 3                                                   | DC01 C390                      |        | 128 mm  |  |
| 2                                                                                                                                                                                                                                                                                                                                                                                             | 1                                 | SP080       | SP Clamp, Ø 80                             | 0-86 mm, W1                   | SP080                                                               | W1                                                  |                                |        |         |  |
| 0 R                                                                                                                                                                                                                                                                                                                                                                                           |                                   |             |                                            | © 2017                        | 2017 MPC INDUSTRIES BV, developed and designed by MPC INDUSTRIES BV |                                                     |                                |        |         |  |
|                                                                                                                                                                                                                                                                                                                                                                                               | INDUSTRIES                        |             | General Tolera SURFACE TREAT               |                               | Production Drawing                                                  |                                                     |                                |        |         |  |
| MPC Industries BV claims proprietary rights to the material disclosed hereon. This drawing and/or technical information is issued in confidence for engineering information only and may not be reproduced or used to manufacture anything shown or referred to hereon without direct written permission from MPC Industries BV to the user. This drawing and/or technical information is the |                                   |             | Material: , Filename: CAA-40000001A-00.dwg |                               |                                                                     |                                                     | Mass: 0,224 kg<br>Sheet: 2 / 2 |        |         |  |
|                                                                                                                                                                                                                                                                                                                                                                                               |                                   |             | Third angle project                        | ion:                          | Part number:                                                        | 4000                                                | 0001                           | A-00   |         |  |
| Dra                                                                                                                                                                                                                                                                                                                                                                                           | Drawn by: M. Wiersma Creation of  |             |                                            | date: 12/07/2018 Description: |                                                                     |                                                     | _                              | Revisi |         |  |
| Che                                                                                                                                                                                                                                                                                                                                                                                           | Checked by: C.P. Dijkstra Checked |             |                                            | date: 25/07/2018              |                                                                     | Acculight console 0R with SP080, Clamp rand Ø82-Ø77 |                                |        | range A |  |
| Sca                                                                                                                                                                                                                                                                                                                                                                                           | ıle                               | 1:1         | Units:                                     | mm                            |                                                                     |                                                     |                                |        | Form    |  |
| Stat                                                                                                                                                                                                                                                                                                                                                                                          | tus:                              | Released    |                                            |                               |                                                                     |                                                     |                                |        | A3      |  |