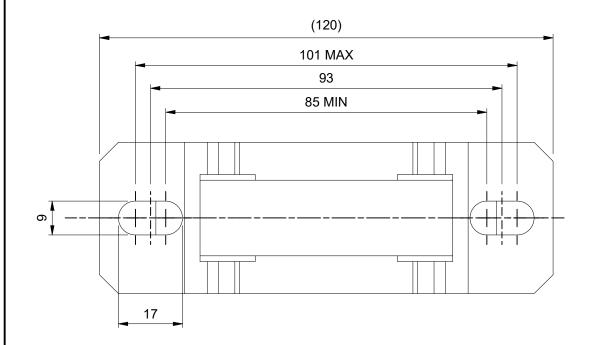

PART NUMBER

Description

Accu light console 0R

Item Qty

1 K-0R

|   | 2   1   SP080   S                                                                                                                                                                                                                                                                                   | P Clamp, Ø 80                                                                      | )-86 mm, W1 SF                | P080                           | W1                 |                   |        |        |          |
|---|-----------------------------------------------------------------------------------------------------------------------------------------------------------------------------------------------------------------------------------------------------------------------------------------------------|------------------------------------------------------------------------------------|-------------------------------|--------------------------------|--------------------|-------------------|--------|--------|----------|
|   |                                                                                                                                                                                                                                                                                                     | © 2017 MPC INDUSTRIES BV, developed and designed by MPC INDUSTRIES BV              |                               |                                |                    |                   |        |        |          |
|   | IN DUST                                                                                                                                                                                                                                                                                             | General Tolerances: according to: DIN 2768-vL SURFACE TREATMENT AND OR PROTECTION: |                               |                                | Commercial Drawing |                   |        |        |          |
|   | NOTICE TO PERSONS RECEIVING THIS DRAWING AND/OR TECHNICAL                                                                                                                                                                                                                                           | Material:                                                                          |                               |                                | Mass: 0,224 kg     |                   |        |        |          |
|   | MPC Industries BV claims proprietary rights to the material disclosed hereon. This drawing and/or<br>technical information is issued in confidence for engineering information only and may not be<br>reproduced or used to manufacture anything shown or referred to hereon without direct written |                                                                                    | Filename: CAA-4000001A-00.dwg |                                | 0001A-00.dwg       |                   |        | Sheet: | 1/2      |
|   | permission from MPC Industries BV to the user. This drawing and/or technical property of MPC Industries BV and is loaned for mutual assistance to be return the been served.  THIS DRAWING AND/OR TECHNICAL INFORMATION IS THE PROPERTY BV  DO NOT SCALE FROM DRAWING.                              | Third angle projection:                                                            | 7                             | Part number:  CAA-4            | 000                | 0001              | A-     | .00    |          |
|   | Drawn by: M. Wiersma Creation                                                                                                                                                                                                                                                                       |                                                                                    | date: 12/07/2018              |                                | Description:       |                   | 000 01 |        | Revision |
|   | Checked by: C.P. Dijkstra                                                                                                                                                                                                                                                                           | date: 25/07/2018                                                                   |                               | Acculight console (<br>Ø82-Ø77 | JR WITH SP         | 2080, Clamp range |        | A      |          |
|   | Scale 1:1                                                                                                                                                                                                                                                                                           | Units:                                                                             | mm                            |                                |                    |                   |        |        | Format:  |
| ₹ | Status: Released                                                                                                                                                                                                                                                                                    |                                                                                    |                               |                                |                    |                   |        |        | A3       |

## Include new clamp range sticker on clamp. Ø82-Ø77

| Item                                                                                                                                                                                                                                                                                                                                                                                          | Qty                               | PART NUMBER | Desc                                       | ription                       | STOCK NUMBER                                                        |                                                     | Material                       |        | Length  |  |
|-----------------------------------------------------------------------------------------------------------------------------------------------------------------------------------------------------------------------------------------------------------------------------------------------------------------------------------------------------------------------------------------------|-----------------------------------|-------------|--------------------------------------------|-------------------------------|---------------------------------------------------------------------|-----------------------------------------------------|--------------------------------|--------|---------|--|
| 1                                                                                                                                                                                                                                                                                                                                                                                             | 1                                 | K-0R        | Accu light conso                           | ole 0R                        | XPLAT30x                                                            | 3                                                   | DC01 C390                      |        | 128 mm  |  |
| 2                                                                                                                                                                                                                                                                                                                                                                                             | 1                                 | SP080       | SP Clamp, Ø 80                             | 0-86 mm, W1                   | SP080                                                               | W1                                                  |                                |        |         |  |
| 0 R                                                                                                                                                                                                                                                                                                                                                                                           |                                   |             |                                            | © 2017                        | 2017 MPC INDUSTRIES BV, developed and designed by MPC INDUSTRIES BV |                                                     |                                |        |         |  |
|                                                                                                                                                                                                                                                                                                                                                                                               | INDUSTRIES                        |             | General Tolera SURFACE TREAT               |                               | Production Drawing                                                  |                                                     |                                |        |         |  |
| MPC Industries BV claims proprietary rights to the material disclosed hereon. This drawing and/or technical information is issued in confidence for engineering information only and may not be reproduced or used to manufacture anything shown or referred to hereon without direct written permission from MPC Industries BV to the user. This drawing and/or technical information is the |                                   |             | Material: , Filename: CAA-40000001A-00.dwg |                               |                                                                     |                                                     | Mass: 0,224 kg<br>Sheet: 2 / 2 |        |         |  |
|                                                                                                                                                                                                                                                                                                                                                                                               |                                   |             | Third angle project                        | ion:                          | Part number:                                                        | 4000                                                | 0001                           | A-00   |         |  |
| Dra                                                                                                                                                                                                                                                                                                                                                                                           | Drawn by: M. Wiersma Creation of  |             |                                            | date: 12/07/2018 Description: |                                                                     |                                                     | _                              | Revisi |         |  |
| Che                                                                                                                                                                                                                                                                                                                                                                                           | Checked by: C.P. Dijkstra Checked |             |                                            | date: 25/07/2018              |                                                                     | Acculight console 0R with SP080, Clamp rand Ø82-Ø77 |                                |        | range A |  |
| Sca                                                                                                                                                                                                                                                                                                                                                                                           | ıle                               | 1:1         | Units:                                     | mm                            |                                                                     |                                                     |                                |        | Form    |  |
| Stat                                                                                                                                                                                                                                                                                                                                                                                          | tus:                              | Released    |                                            |                               |                                                                     |                                                     |                                |        | A3      |  |