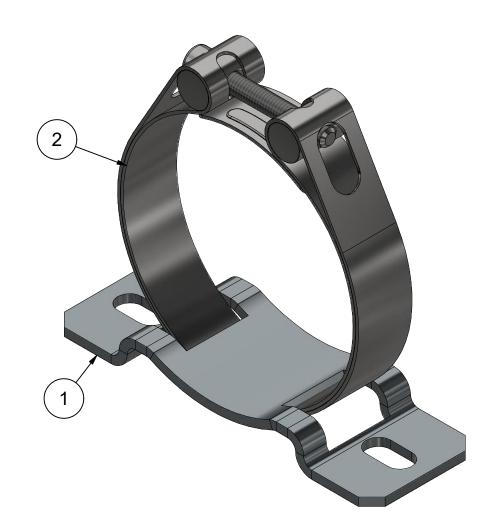

PART NUMBER

Description

Accu light console 0R

Item Qty

1 K-0R

|   | 2   1   SP080   S                                                                                                                                                                                                                                                                                   | P Clamp, Ø 80                                                                      | )-86 mm, W1 SF                | P080                           | W1                 |                   |        |        |          |
|---|-----------------------------------------------------------------------------------------------------------------------------------------------------------------------------------------------------------------------------------------------------------------------------------------------------|------------------------------------------------------------------------------------|-------------------------------|--------------------------------|--------------------|-------------------|--------|--------|----------|
|   |                                                                                                                                                                                                                                                                                                     | © 2017 MPC INDUSTRIES BV, developed and designed by MPC INDUSTRIES BV              |                               |                                |                    |                   |        |        |          |
|   | IN DUST                                                                                                                                                                                                                                                                                             | General Tolerances: according to: DIN 2768-vL SURFACE TREATMENT AND OR PROTECTION: |                               |                                | Commercial Drawing |                   |        |        |          |
|   | NOTICE TO PERSONS RECEIVING THIS DRAWING AND/OR TECHNICAL                                                                                                                                                                                                                                           | Material:                                                                          |                               |                                | Mass: 0,224 kg     |                   |        |        |          |
|   | MPC Industries BV claims proprietary rights to the material disclosed hereon. This drawing and/or<br>technical information is issued in confidence for engineering information only and may not be<br>reproduced or used to manufacture anything shown or referred to hereon without direct written |                                                                                    | Filename: CAA-4000001A-00.dwg |                                | 0001A-00.dwg       |                   |        | Sheet: | 1/2      |
|   | permission from MPC Industries BV to the user. This drawing and/or technical property of MPC Industries BV and is loaned for mutual assistance to be return the been served.  THIS DRAWING AND/OR TECHNICAL INFORMATION IS THE PROPERTY BV  DO NOT SCALE FROM DRAWING.                              | Third angle projection:                                                            | 7                             | Part number:  CAA-4            | 000                | 0001              | A-     | .00    |          |
|   | Drawn by: M. Wiersma Creation                                                                                                                                                                                                                                                                       |                                                                                    | date: 12/07/2018              |                                | Description:       |                   | 000 01 |        | Revision |
|   | Checked by: C.P. Dijkstra                                                                                                                                                                                                                                                                           | date: 25/07/2018                                                                   |                               | Acculight console (<br>Ø82-Ø77 | JR WITH SP         | 2080, Clamp range |        | A      |          |
|   | Scale 1:1                                                                                                                                                                                                                                                                                           | Units:                                                                             | mm                            |                                |                    |                   |        |        | Format:  |
| ₹ | Status: Released                                                                                                                                                                                                                                                                                    |                                                                                    |                               |                                |                    |                   |        |        | A3       |

## Include new clamp range sticker on clamp. Ø82-Ø77

| Item                                                                                                                                                                                                                                                                                                                                                                                          | Qty                               | PART NUMBER | Desc                                       | ription                       | STOCK NUMBER                                                        |                                                     | Material                       |        | Length  |  |
|-----------------------------------------------------------------------------------------------------------------------------------------------------------------------------------------------------------------------------------------------------------------------------------------------------------------------------------------------------------------------------------------------|-----------------------------------|-------------|--------------------------------------------|-------------------------------|---------------------------------------------------------------------|-----------------------------------------------------|--------------------------------|--------|---------|--|
| 1                                                                                                                                                                                                                                                                                                                                                                                             | 1                                 | K-0R        | Accu light conso                           | ole 0R                        | XPLAT30x                                                            | 3                                                   | DC01 C390                      |        | 128 mm  |  |
| 2                                                                                                                                                                                                                                                                                                                                                                                             | 1                                 | SP080       | SP Clamp, Ø 80                             | 0-86 mm, W1                   | SP080                                                               | W1                                                  |                                |        |         |  |
| 0 R                                                                                                                                                                                                                                                                                                                                                                                           |                                   |             |                                            | © 2017                        | 2017 MPC INDUSTRIES BV, developed and designed by MPC INDUSTRIES BV |                                                     |                                |        |         |  |
|                                                                                                                                                                                                                                                                                                                                                                                               | INDUSTRIES                        |             | General Tolera SURFACE TREAT               |                               | Production Drawing                                                  |                                                     |                                |        |         |  |
| MPC Industries BV claims proprietary rights to the material disclosed hereon. This drawing and/or technical information is issued in confidence for engineering information only and may not be reproduced or used to manufacture anything shown or referred to hereon without direct written permission from MPC Industries BV to the user. This drawing and/or technical information is the |                                   |             | Material: , Filename: CAA-40000001A-00.dwg |                               |                                                                     |                                                     | Mass: 0,224 kg<br>Sheet: 2 / 2 |        |         |  |
|                                                                                                                                                                                                                                                                                                                                                                                               |                                   |             | Third angle project                        | ion:                          | Part number:                                                        | 4000                                                | 0001                           | A-00   |         |  |
| Dra                                                                                                                                                                                                                                                                                                                                                                                           | Drawn by: M. Wiersma Creation of  |             |                                            | date: 12/07/2018 Description: |                                                                     |                                                     | _                              | Revisi |         |  |
| Che                                                                                                                                                                                                                                                                                                                                                                                           | Checked by: C.P. Dijkstra Checked |             |                                            | date: 25/07/2018              |                                                                     | Acculight console 0R with SP080, Clamp rand Ø82-Ø77 |                                |        | range A |  |
| Sca                                                                                                                                                                                                                                                                                                                                                                                           | ıle                               | 1:1         | Units:                                     | mm                            |                                                                     |                                                     |                                |        | Form    |  |
| Stat                                                                                                                                                                                                                                                                                                                                                                                          | tus:                              | Released    |                                            |                               |                                                                     |                                                     |                                |        | A3      |  |