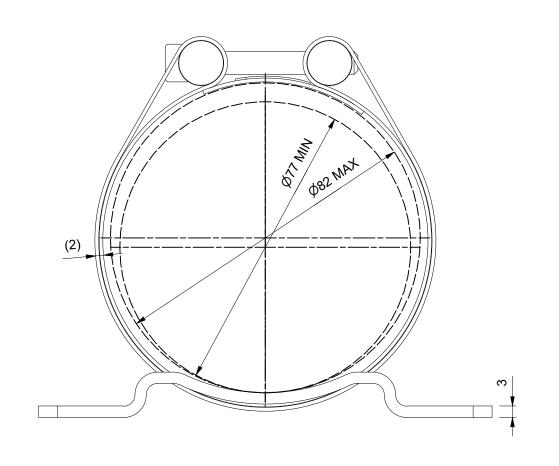

PART NUMBER

Description

Accu light console 0R

Item Qty

1 K-0R

|   | 2   1   SP080   S                                                                                                                                                                                                                                                                                   | P Clamp, Ø 80                                                                      | )-86 mm, W1 SF                | P080                           | W1                 |                   |        |        |          |
|---|-----------------------------------------------------------------------------------------------------------------------------------------------------------------------------------------------------------------------------------------------------------------------------------------------------|------------------------------------------------------------------------------------|-------------------------------|--------------------------------|--------------------|-------------------|--------|--------|----------|
|   |                                                                                                                                                                                                                                                                                                     | © 2017 MPC INDUSTRIES BV, developed and designed by MPC INDUSTRIES BV              |                               |                                |                    |                   |        |        |          |
|   | IN DUST                                                                                                                                                                                                                                                                                             | General Tolerances: according to: DIN 2768-vL SURFACE TREATMENT AND OR PROTECTION: |                               |                                | Commercial Drawing |                   |        |        |          |
|   | NOTICE TO PERSONS RECEIVING THIS DRAWING AND/OR TECHNICAL                                                                                                                                                                                                                                           | Material:                                                                          |                               |                                | Mass: 0,224 kg     |                   |        |        |          |
|   | MPC Industries BV claims proprietary rights to the material disclosed hereon. This drawing and/or<br>technical information is issued in confidence for engineering information only and may not be<br>reproduced or used to manufacture anything shown or referred to hereon without direct written |                                                                                    | Filename: CAA-4000001A-00.dwg |                                | 0001A-00.dwg       |                   |        | Sheet: | 1/2      |
|   | permission from MPC Industries BV to the user. This drawing and/or technical property of MPC Industries BV and is loaned for mutual assistance to be return the been served.  THIS DRAWING AND/OR TECHNICAL INFORMATION IS THE PROPERTY BV  DO NOT SCALE FROM DRAWING.                              | Third angle projection:                                                            | 7                             | Part number:  CAA-4            | 000                | 0001              | A-     | .00    |          |
|   | Drawn by: M. Wiersma Creation                                                                                                                                                                                                                                                                       |                                                                                    | date: 12/07/2018              |                                | Description:       |                   | 000 01 |        | Revision |
|   | Checked by: C.P. Dijkstra                                                                                                                                                                                                                                                                           | date: 25/07/2018                                                                   |                               | Acculight console (<br>Ø82-Ø77 | JR WITH SP         | 2080, Clamp range |        | A      |          |
|   | Scale 1:1                                                                                                                                                                                                                                                                                           | Units:                                                                             | mm                            |                                |                    |                   |        |        | Format:  |
| ₹ | Status: Released                                                                                                                                                                                                                                                                                    |                                                                                    |                               |                                |                    |                   |        |        | A3       |

## Include new clamp range sticker on clamp. Ø82-Ø77

| Item                                                                                                                                                                                                                                                                                                                                                                                          | Qty                               | PART NUMBER | Desc                                       | ription                       | STOCK NUMBER                                                        |                                                     | Material                       |        | Length  |  |
|-----------------------------------------------------------------------------------------------------------------------------------------------------------------------------------------------------------------------------------------------------------------------------------------------------------------------------------------------------------------------------------------------|-----------------------------------|-------------|--------------------------------------------|-------------------------------|---------------------------------------------------------------------|-----------------------------------------------------|--------------------------------|--------|---------|--|
| 1                                                                                                                                                                                                                                                                                                                                                                                             | 1                                 | K-0R        | Accu light conso                           | ole 0R                        | XPLAT30x                                                            | 3                                                   | DC01 C390                      |        | 128 mm  |  |
| 2                                                                                                                                                                                                                                                                                                                                                                                             | 1                                 | SP080       | SP Clamp, Ø 80                             | 0-86 mm, W1                   | SP080                                                               | W1                                                  |                                |        |         |  |
| 0 R                                                                                                                                                                                                                                                                                                                                                                                           |                                   |             |                                            | © 2017                        | 2017 MPC INDUSTRIES BV, developed and designed by MPC INDUSTRIES BV |                                                     |                                |        |         |  |
|                                                                                                                                                                                                                                                                                                                                                                                               | INDUSTRIES                        |             | General Tolera SURFACE TREAT               |                               | Production Drawing                                                  |                                                     |                                |        |         |  |
| MPC Industries BV claims proprietary rights to the material disclosed hereon. This drawing and/or technical information is issued in confidence for engineering information only and may not be reproduced or used to manufacture anything shown or referred to hereon without direct written permission from MPC Industries BV to the user. This drawing and/or technical information is the |                                   |             | Material: , Filename: CAA-40000001A-00.dwg |                               |                                                                     |                                                     | Mass: 0,224 kg<br>Sheet: 2 / 2 |        |         |  |
|                                                                                                                                                                                                                                                                                                                                                                                               |                                   |             | Third angle project                        | ion:                          | Part number:                                                        | 4000                                                | 0001                           | A-00   |         |  |
| Dra                                                                                                                                                                                                                                                                                                                                                                                           | Drawn by: M. Wiersma Creation of  |             |                                            | date: 12/07/2018 Description: |                                                                     |                                                     | _                              | Revisi |         |  |
| Che                                                                                                                                                                                                                                                                                                                                                                                           | Checked by: C.P. Dijkstra Checked |             |                                            | date: 25/07/2018              |                                                                     | Acculight console 0R with SP080, Clamp rand Ø82-Ø77 |                                |        | range A |  |
| Sca                                                                                                                                                                                                                                                                                                                                                                                           | ıle                               | 1:1         | Units:                                     | mm                            |                                                                     |                                                     |                                |        | Form    |  |
| Stat                                                                                                                                                                                                                                                                                                                                                                                          | tus:                              | Released    |                                            |                               |                                                                     |                                                     |                                |        | A3      |  |