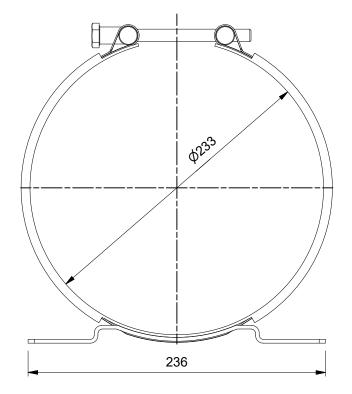

## Iso view (1:3)

Front view (1:3)

Side view (1:3)

|  | Item | Qty | Description                                         | Material                   |
|--|------|-----|-----------------------------------------------------|----------------------------|
|  | 1    | 1   | Clamppart                                           | Stainless Steel AISI 304   |
|  | 2    | 1   | MPC Industries, Console for light accuclamp, 2R, W5 | Stainless Steel AISI 316   |
|  | 3    | 1   | Rubber profile                                      | Rubber, EPDM 65°,±5° shore |

## Bottom view (1:3)

Third angle projection:

Drawn by: Gy.Kardos Creation date: 08/06/2016 Checked by: Checked date: Units: 1:3 Scale Status: Released

Part number:

ACCUL5222233

MPC Industries, Light accumulator clamp, Ø 222-233 mm, W5