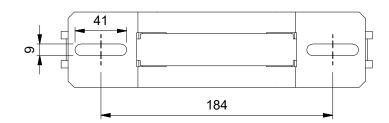

## Iso view (1:3)

Front view (1:3)

Side view (1:3)

|  | Item | Qty | Description                                         | Material                   |
|--|------|-----|-----------------------------------------------------|----------------------------|
|  | 1    | 1   | Clamppart                                           | Stainless Steel AISI 304   |
|  | 2    | 1   | MPC Industries, Console for light accuclamp, 2R, W5 | Stainless Steel AISI 316   |
|  | 3    | 1   | Rubber profile                                      | Rubber, EPDM 65°,±5° shore |

## Bottom view (1:3)

Third angle projection:

Drawn by: Gy.Kardos Creation date: 08/06/2016 Checked by: Checked date: Units: 1:3 Scale Status: Released

Part number:

ACCUL5222233

MPC Industries, Light accumulator clamp, Ø 222-233 mm, W5