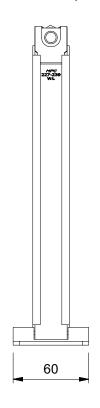

## Iso view (1:3)

Front view (1:3)

Side view (1:3)

|  | Item | Qty | Description                                         | Material                   |
|--|------|-----|-----------------------------------------------------|----------------------------|
|  | 1    | 1   | Clamppart                                           | Stainless Steel AISI 304   |
|  | 2    | 1   | MPC Industries, Console for light accuclamp, 2R, W5 | Stainless Steel AISI 316   |
|  | 3    | 1   | Rubber profile                                      | Rubber, EPDM 65°,±5° shore |

## Bottom view (1:3)

Third angle projection:

Drawn by: Gy.Kardos Creation date: 08/06/2016 Checked by: Checked date: Units: 1:3 Scale Status: Released

Part number:

ACCUL5222233

MPC Industries, Light accumulator clamp, Ø 222-233 mm, W5