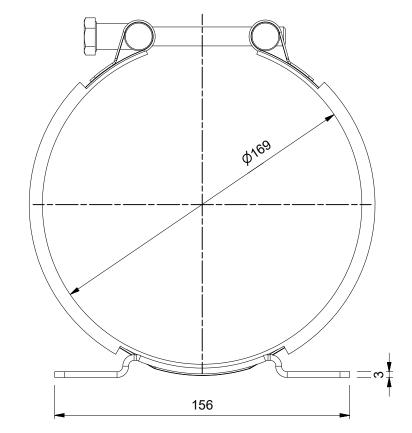

## Front view (1:2)



Bottom view (1:2)



## Side view (1:2)



## Parts identification (1:2)



| Item | Qty | Description                         | Material                          |
|------|-----|-------------------------------------|-----------------------------------|
| 1    | 1   | Console for light accuclamp, 1R, W5 | Stainless Steel AISI 316          |
| 2    | 1   | Clamppart                           | Stainless Steel AISI 316          |
| 3    | 1   | Rubber profile                      | EPDM Rubber Shore hardness 65°±5° |



© 2015 MPC INDUSTRIES BV, developed and designed by MPC INDUSTRIES BV

FACE TREATMENT AND OR PROTECTION:

Doc no.: ACCUL5158169.dwg

Third angle projection:

Part no

Material:

ACCUL5158169

Mass:

0.442 kg

Drawn by: Gy.Kardos Creation date: 08/06/2016
Checked by: Checked