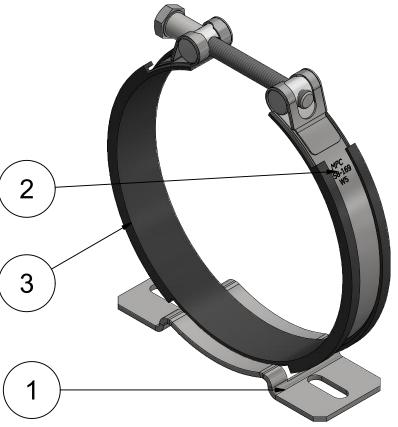

## Parts identification (1:2)

| Item | Qty | Description                         | Material                          |
|------|-----|-------------------------------------|-----------------------------------|
| 1    | 1   | Console for light accuclamp, 1R, W5 | Stainless Steel AISI 316          |
| 2    | 1   | Clamppart                           | Stainless Steel AISI 316          |
| 3    | 1   | Rubber profile                      | EPDM Rubber Shore hardness 65°±5° |