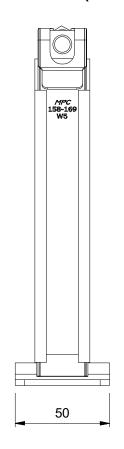

## Front view (1:2)



Bottom view (1:2)



## Side view (1:2)



## Parts identification (1:2)



| Item | Qty | Description                         | Material                          |
|------|-----|-------------------------------------|-----------------------------------|
| 1    | 1   | Console for light accuclamp, 1R, W5 | Stainless Steel AISI 316          |
| 2    | 1   | Clamppart                           | Stainless Steel AISI 316          |
| 3    | 1   | Rubber profile                      | EPDM Rubber Shore hardness 65°±5° |



© 2015 MPC INDUSTRIES BV, developed and designed by MPC INDUSTRIES BV

FACE TREATMENT AND OR PROTECTION:

Doc no.: ACCUL5158169.dwg

Third angle projection:

Part no

Material:

ACCUL5158169

Mass:

0.442 kg

Drawn by: Gy.Kardos Creation date: 08/06/2016
Checked by: Checked date:
Scale 1:2 Units: mm
Status: Released