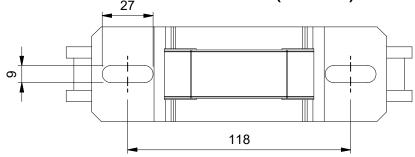

## Front view (1:2)



Bottom view (1:2)



## Side view (1:2)



## Parts identification (1:2)



| Item | Qty | Description                         | Material                          |
|------|-----|-------------------------------------|-----------------------------------|
| 1    | 1   | Console for light accuclamp, 1R, W5 | Stainless Steel AISI 316          |
| 2    | 1   | Clamppart                           | Stainless Steel AISI 316          |
| 3    | 1   | Rubber profile                      | EPDM Rubber Shore hardness 65°±5° |



© 2015 MPC INDUSTRIES BV, developed and designed by MPC INDUSTRIES BV

FACE TREATMENT AND OR PROTECTION:

Doc no.: ACCUL5158169.dwg

Third angle projection:

Part no

Material:

ACCUL5158169

Mass:

0.442 kg

Drawn by: Gy.Kardos Creation date: 08/06/2016
Checked by: Checked date:
Scale 1:2 Unit