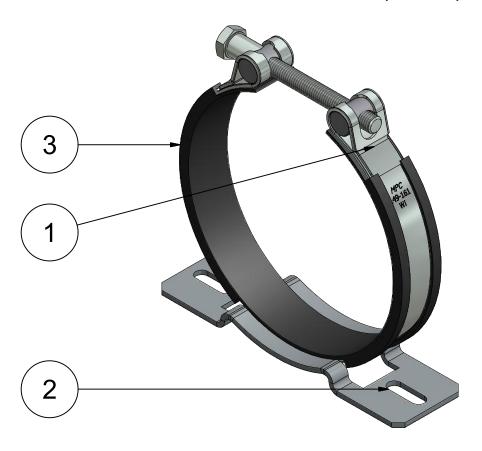

## Parts identification (1:2)

| Iter | n Qty | Description                                 | Material                          |
|------|-------|---------------------------------------------|-----------------------------------|
| 1    | 1     | Clamppart                                   | Zinc plated, Steel, Mild          |
| 2    | 1     | Console for light accuclamp, 1R, W1, Longer | Zinc plated Steel, Mild           |
| 3    | 1     | Rubber profile                              | EPDM Rubber Shore hardness 65°±5° |