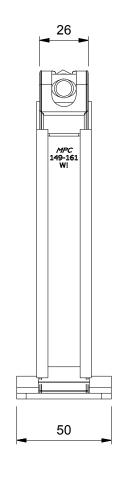

Front view (1:2)



Bottom view (1:2)



## Side view (1:2)



## Parts identification (1:2)



| Iter | n Qty | Description                                 | Material                          |
|------|-------|---------------------------------------------|-----------------------------------|
| 1    | 1     | Clamppart                                   | Zinc plated, Steel, Mild          |
| 2    | 1     | Console for light accuclamp, 1R, W1, Longer | Zinc plated Steel, Mild           |
| 3    | 1     | Rubber profile                              | EPDM Rubber Shore hardness 65°±5° |



© 2015 MPC INDUSTRIES BV, developed and designed by MPC INDUSTRIES BV

General Tolerances: according to: DIN 2768-VL

SURFACE TREATMENT AND OR PROTECTION:

Material: Mass:

Doc no.: ACCUL1144153LC.dwg

Third angle projection:

ACCUL1144153LC

0.536 kg

Drawn by: Gy.K