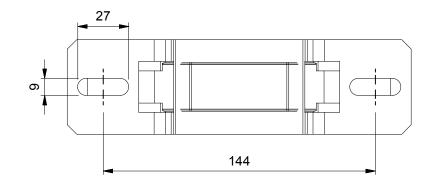

Front view (1:2)



Bottom view (1:2)



## Side view (1:2)



## Parts identification (1:2)



| Iter | n Qty | Description                                 | Material                          |
|------|-------|---------------------------------------------|-----------------------------------|
| 1    | 1     | Clamppart                                   | Zinc plated, Steel, Mild          |
| 2    | 1     | Console for light accuclamp, 1R, W1, Longer | Zinc plated Steel, Mild           |
| 3    | 1     | Rubber profile                              | EPDM Rubber Shore hardness 65°±5° |



© 2015 MPC INDUSTRIES BV, developed and designed by MPC INDUSTRIES BV

General Tolerances: according to: DIN 2768-VL

SURFACE TREATMENT AND OR PROTECTION:

Material: Mass:

Doc no.: ACCUL1144153LC.dwg

Third angle projection:

ACCUL1144153LC

0.