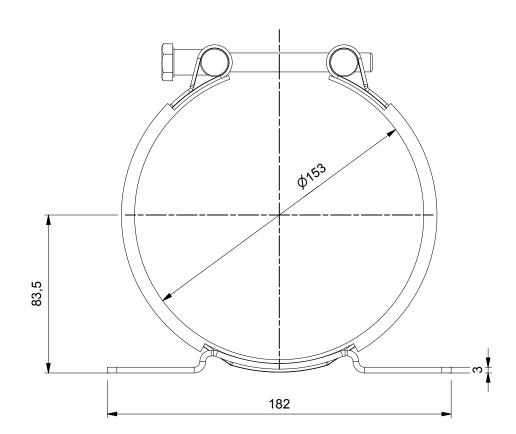

Front view (1:2)



Bottom view (1:2)



## Side view (1:2)



## Parts identification (1:2)



| Iter | n Qty | Description                                 | Material                          |
|------|-------|---------------------------------------------|-----------------------------------|
| 1    | 1     | Clamppart                                   | Zinc plated, Steel, Mild          |
| 2    | 1     | Console for light accuclamp, 1R, W1, Longer | Zinc plated Steel, Mild           |
| 3    | 1     | Rubber profile                              | EPDM Rubber Shore hardness 65°±5° |



© 2015 MPC INDUSTRIES BV, developed and designed by MPC INDUSTRIES BV

General Tolerances: according to: DIN 2768-VL

SURFACE TREATMENT AND OR PROTECTION:

Material: Mass:

Doc no.: ACCUL1144153LC.dwg

Third angle projection