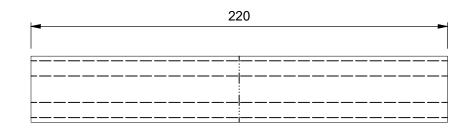

## Product mark: MPC JAL 2150G

| Item                                                                                                                                                                                                                                                                                                                                                                                                                                                                                                                                                                                                                                                                                                                                                                    | Qty | PART NUMBER Description |                                                                                                                                                                                                                  | ription        | STOCK NUMBER                                    |                      | Material          |                 | Sum of Length |          |
|-------------------------------------------------------------------------------------------------------------------------------------------------------------------------------------------------------------------------------------------------------------------------------------------------------------------------------------------------------------------------------------------------------------------------------------------------------------------------------------------------------------------------------------------------------------------------------------------------------------------------------------------------------------------------------------------------------------------------------------------------------------------------|-----|-------------------------|------------------------------------------------------------------------------------------------------------------------------------------------------------------------------------------------------------------|----------------|-------------------------------------------------|----------------------|-------------------|-----------------|---------------|----------|
| 1                                                                                                                                                                                                                                                                                                                                                                                                                                                                                                                                                                                                                                                                                                                                                                       | 1   | CB-MPCACCU150-W1        | V1 Lower clamp part                                                                                                                                                                                              |                | XPLAT30x3                                       |                      | DC01 C390         |                 | 293 mm        |          |
| 2                                                                                                                                                                                                                                                                                                                                                                                                                                                                                                                                                                                                                                                                                                                                                                       | 1   | CT-MPCACCU150-W1        | Upper clamp part                                                                                                                                                                                                 |                | XPLAT30x3                                       |                      | DC01 C390         |                 | 293 mm        |          |
| 3                                                                                                                                                                                                                                                                                                                                                                                                                                                                                                                                                                                                                                                                                                                                                                       | 1   | K-MPCACCU150-W1         | Console part                                                                                                                                                                                                     |                | XPLAT30x                                        | 3                    | DC01 C390         |                 | 300 mm        |          |
| 4                                                                                                                                                                                                                                                                                                                                                                                                                                                                                                                                                                                                                                                                                                                                                                       | 4   | OAA-21017135M-01        | Rivet Bushing Ø                                                                                                                                                                                                  | 21             | XPROPAC                                         | CUW1                 | 11SMnPb30 / 1.07  | 718             |               |          |
| 5                                                                                                                                                                                                                                                                                                                                                                                                                                                                                                                                                                                                                                                                                                                                                                       | 2   | OBA-12800088M-00        | DIN 933 - M12x80 Sk 8.8                                                                                                                                                                                          |                | XBOUTM12x80                                     |                      | Steel, Galvanized |                 |               |          |
| 6                                                                                                                                                                                                                                                                                                                                                                                                                                                                                                                                                                                                                                                                                                                                                                       | 2   | OMA-12000080M-00        | DIN 934 - M12 S                                                                                                                                                                                                  | Sk.8           | XMOERM1                                         | 12 Steel, Galvanized |                   |                 |               |          |
| 7                                                                                                                                                                                                                                                                                                                                                                                                                                                                                                                                                                                                                                                                                                                                                                       | 2   | RB-MPCACCU150           | Bottom rubber p                                                                                                                                                                                                  | art            | XRUBBER                                         | 30x3 EPDM Shore 65°± |                   | 5° 70 mm        |               |          |
| 8                                                                                                                                                                                                                                                                                                                                                                                                                                                                                                                                                                                                                                                                                                                                                                       | 1   | RT-MPCACCU150           | Top rubber part                                                                                                                                                                                                  |                | XRUBBER                                         | 30x3                 | EPDM Shore 65°±5° |                 | 220 mm        |          |
| NOTICE TO PERSONS RECEIVING THIS DRAWING AND/OR TECHNICAL INFORMATION:<br>MPC Industries BV claims proprietary rights to the material disclosed hereon. This drawing and/or<br>technical information is issued in confidence for engineering information only and may not be<br>reproduced or used to manufacture anything shown or referred to hereon without direct writen<br>permission from MPC Industries BV to the user. This drawing and/or<br>technical information is its by the time in this drawing and/or<br>technical information is the property of MPC Industries BV the time. This drawing and/or technical information is the<br>property of MPC Industries BV and is loaned for mutual assistance to be returned when its purpose<br>has been served. |     |                         | General Tolerances: according to: DIN 2768-vL   SURFACE TREATMENT AND OR PROTECTION:   Zinc plated   DIN50961: Fe/Zn 8-12µm   Material: , ACCU150   Filename: ACCU150.dwg   Third angle projection: Part number: |                | 50                                              | Mass: 0,957 kg       |                   |                 |               |          |
| THIS DRAWING AND/OR TECHNICAL INFORMATION IS THE PROPERTY OF MPC INDUSTRIES<br>BV<br>DO NOT SCALE FROM DRAWING.<br>Drawn by: G. Kardos Creation                                                                                                                                                                                                                                                                                                                                                                                                                                                                                                                                                                                                                         |     |                         |                                                                                                                                                                                                                  | date: 22/11/2  | 2011                                            | ACCL<br>Description: | J150              |                 |               | Revision |
|                                                                                                                                                                                                                                                                                                                                                                                                                                                                                                                                                                                                                                                                                                                                                                         |     |                         | date: 25/04/2012                                                                                                                                                                                                 |                | MPC Industries Accumulator clamp, 145-152mm, W1 |                      |                   |                 | C             |          |
|                                                                                                                                                                                                                                                                                                                                                                                                                                                                                                                                                                                                                                                                                                                                                                         |     |                         |                                                                                                                                                                                                                  |                |                                                 |                      |                   |                 |               |          |
| Scal                                                                                                                                                                                                                                                                                                                                                                                                                                                                                                                                                                                                                                                                                                                                                                    | е   | 1:2                     | Units:                                                                                                                                                                                                           | mm             |                                                 |                      |                   |                 |               | Format:  |
| Stat                                                                                                                                                                                                                                                                                                                                                                                                                                                                                                                                                                                                                                                                                                                                                                    | us: | Released                |                                                                                                                                                                                                                  |                |                                                 |                      |                   |                 |               | A3       |
|                                                                                                                                                                                                                                                                                                                                                                                                                                                                                                                                                                                                                                                                                                                                                                         |     | MPC Industries B. V. Ba | adweg 38 8401                                                                                                                                                                                                    | BL Gorredijk F | Postbus 225                                     | 5 8400 AE Gorredijk. | Tel.: . 0513 4654 | 77 Fax:. 0513 4 | 65736         |          |