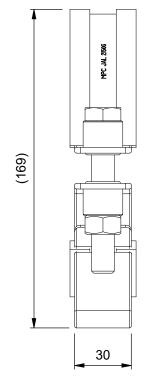

## Product mark: MPC JAL 2150G

| Item                                                                                                                                                                                                                                                                                                                                                                                                                                                                                                                                                                                                                                                                                                                                                                    | Qty | PART NUMBER Description |                                                                                                                                                                                                                  | ription        | STOCK NUMBER                                    |                      | Material          |                 | Sum of Length |          |
|-------------------------------------------------------------------------------------------------------------------------------------------------------------------------------------------------------------------------------------------------------------------------------------------------------------------------------------------------------------------------------------------------------------------------------------------------------------------------------------------------------------------------------------------------------------------------------------------------------------------------------------------------------------------------------------------------------------------------------------------------------------------------|-----|-------------------------|------------------------------------------------------------------------------------------------------------------------------------------------------------------------------------------------------------------|----------------|-------------------------------------------------|----------------------|-------------------|-----------------|---------------|----------|
| 1                                                                                                                                                                                                                                                                                                                                                                                                                                                                                                                                                                                                                                                                                                                                                                       | 1   | CB-MPCACCU150-W1        | V1 Lower clamp part                                                                                                                                                                                              |                | XPLAT30x3                                       |                      | DC01 C390         |                 | 293 mm        |          |
| 2                                                                                                                                                                                                                                                                                                                                                                                                                                                                                                                                                                                                                                                                                                                                                                       | 1   | CT-MPCACCU150-W1        | Upper clamp part                                                                                                                                                                                                 |                | XPLAT30x3                                       |                      | DC01 C390         |                 | 293 mm        |          |
| 3                                                                                                                                                                                                                                                                                                                                                                                                                                                                                                                                                                                                                                                                                                                                                                       | 1   | K-MPCACCU150-W1         | Console part                                                                                                                                                                                                     |                | XPLAT30x                                        | 3                    | DC01 C390         |                 | 300 mm        |          |
| 4                                                                                                                                                                                                                                                                                                                                                                                                                                                                                                                                                                                                                                                                                                                                                                       | 4   | OAA-21017135M-01        | Rivet Bushing Ø                                                                                                                                                                                                  | 21             | XPROPAC                                         | CUW1                 | 11SMnPb30 / 1.07  | 718             |               |          |
| 5                                                                                                                                                                                                                                                                                                                                                                                                                                                                                                                                                                                                                                                                                                                                                                       | 2   | OBA-12800088M-00        | DIN 933 - M12x80 Sk 8.8                                                                                                                                                                                          |                | XBOUTM12x80                                     |                      | Steel, Galvanized |                 |               |          |
| 6                                                                                                                                                                                                                                                                                                                                                                                                                                                                                                                                                                                                                                                                                                                                                                       | 2   | OMA-12000080M-00        | DIN 934 - M12 S                                                                                                                                                                                                  | Sk.8           | XMOERM1                                         | 12 Steel, Galvanized |                   |                 |               |          |
| 7                                                                                                                                                                                                                                                                                                                                                                                                                                                                                                                                                                                                                                                                                                                                                                       | 2   | RB-MPCACCU150           | Bottom rubber p                                                                                                                                                                                                  | art            | XRUBBER                                         | 30x3 EPDM Shore 65°± |                   | 5° 70 mm        |               |          |
| 8                                                                                                                                                                                                                                                                                                                                                                                                                                                                                                                                                                                                                                                                                                                                                                       | 1   | RT-MPCACCU150           | Top rubber part                                                                                                                                                                                                  |                | XRUBBER                                         | 30x3                 | EPDM Shore 65°±5° |                 | 220 mm        |          |
| NOTICE TO PERSONS RECEIVING THIS DRAWING AND/OR TECHNICAL INFORMATION:<br>MPC Industries BV claims proprietary rights to the material disclosed hereon. This drawing and/or<br>technical information is issued in confidence for engineering information only and may not be<br>reproduced or used to manufacture anything shown or referred to hereon without direct writen<br>permission from MPC Industries BV to the user. This drawing and/or<br>technical information is its by the time in this drawing and/or<br>technical information is the property of MPC Industries BV the time. This drawing and/or technical information is the<br>property of MPC Industries BV and is loaned for mutual assistance to be returned when its purpose<br>has been served. |     |                         | General Tolerances: according to: DIN 2768-vL   SURFACE TREATMENT AND OR PROTECTION:   Zinc plated   DIN50961: Fe/Zn 8-12µm   Material: , ACCU150   Filename: ACCU150.dwg   Third angle projection: Part number: |                | 50                                              | Mass: 0,957 kg       |                   |                 |               |          |
| THIS DRAWING AND/OR TECHNICAL INFORMATION IS THE PROPERTY OF MPC INDUSTRIES<br>BV<br>DO NOT SCALE FROM DRAWING.<br>Drawn by: G. Kardos Creation                                                                                                                                                                                                                                                                                                                                                                                                                                                                                                                                                                                                                         |     |                         |                                                                                                                                                                                                                  | date: 22/11/2  | 2011                                            | ACCL<br>Description: | J150              |                 |               | Revision |
|                                                                                                                                                                                                                                                                                                                                                                                                                                                                                                                                                                                                                                                                                                                                                                         |     |                         | date: 25/04/2012                                                                                                                                                                                                 |                | MPC Industries Accumulator clamp, 145-152mm, W1 |                      |                   |                 | C             |          |
|                                                                                                                                                                                                                                                                                                                                                                                                                                                                                                                                                                                                                                                                                                                                                                         |     |                         |                                                                                                                                                                                                                  |                |                                                 |                      |                   |                 |               |          |
| Scal                                                                                                                                                                                                                                                                                                                                                                                                                                                                                                                                                                                                                                                                                                                                                                    | е   | 1:2                     | Units:                                                                                                                                                                                                           | mm             |                                                 |                      |                   |                 |               | Format:  |
| Stat                                                                                                                                                                                                                                                                                                                                                                                                                                                                                                                                                                                                                                                                                                                                                                    | us: | Released                |                                                                                                                                                                                                                  |                |                                                 |                      |                   |                 |               | A3       |
|                                                                                                                                                                                                                                                                                                                                                                                                                                                                                                                                                                                                                                                                                                                                                                         |     | MPC Industries B. V. Ba | adweg 38 8401                                                                                                                                                                                                    | BL Gorredijk F | Postbus 225                                     | 5 8400 AE Gorredijk. | Tel.: . 0513 4654 | 77 Fax:. 0513 4 | 65736         |          |

## Notes: - Product mark:MPC JAL 2150G

- Production with mould 3

|                                                   |                                                                                                                                                                                  | ••••••                                                                                                                                                                                                | og                                                                                                                                                                                                                                         |  |  |  |  |
|---------------------------------------------------|----------------------------------------------------------------------------------------------------------------------------------------------------------------------------------|-------------------------------------------------------------------------------------------------------------------------------------------------------------------------------------------------------|--------------------------------------------------------------------------------------------------------------------------------------------------------------------------------------------------------------------------------------------|--|--|--|--|
| DC01 C390                                         | 293 mm                                                                                                                                                                           |                                                                                                                                                                                                       |                                                                                                                                                                                                                                            |  |  |  |  |
| DC01 C390                                         |                                                                                                                                                                                  | 293 mm                                                                                                                                                                                                |                                                                                                                                                                                                                                            |  |  |  |  |
| K3 DC01 C390                                      |                                                                                                                                                                                  |                                                                                                                                                                                                       |                                                                                                                                                                                                                                            |  |  |  |  |
| CCUW1 11SMnPb30 / 1.0                             |                                                                                                                                                                                  |                                                                                                                                                                                                       |                                                                                                                                                                                                                                            |  |  |  |  |
| 12x80 Steel, Galvanized                           |                                                                                                                                                                                  |                                                                                                                                                                                                       |                                                                                                                                                                                                                                            |  |  |  |  |
| 12 Steel, Galvanized                              |                                                                                                                                                                                  |                                                                                                                                                                                                       |                                                                                                                                                                                                                                            |  |  |  |  |
| R30x3 EPDM Shore 65°                              |                                                                                                                                                                                  |                                                                                                                                                                                                       |                                                                                                                                                                                                                                            |  |  |  |  |
| EPDM Shore 65°±                                   | ±5°                                                                                                                                                                              | 220 mm                                                                                                                                                                                                |                                                                                                                                                                                                                                            |  |  |  |  |
| d and designed l                                  | by MPC INDUST                                                                                                                                                                    |                                                                                                                                                                                                       |                                                                                                                                                                                                                                            |  |  |  |  |
| -                                                 | Droc                                                                                                                                                                             | luct                                                                                                                                                                                                  | ion                                                                                                                                                                                                                                        |  |  |  |  |
|                                                   | FIOUUCION                                                                                                                                                                        |                                                                                                                                                                                                       |                                                                                                                                                                                                                                            |  |  |  |  |
|                                                   | Drawing                                                                                                                                                                          |                                                                                                                                                                                                       |                                                                                                                                                                                                                                            |  |  |  |  |
| 50                                                | Mass: 0,957 kg                                                                                                                                                                   |                                                                                                                                                                                                       |                                                                                                                                                                                                                                            |  |  |  |  |
|                                                   |                                                                                                                                                                                  | Sheet:                                                                                                                                                                                                | 2/2                                                                                                                                                                                                                                        |  |  |  |  |
| Part number:<br>ACCU150<br>Description: Revision: |                                                                                                                                                                                  |                                                                                                                                                                                                       |                                                                                                                                                                                                                                            |  |  |  |  |
| MPC Industries Accumulator clamp, 145-152mm, W1   |                                                                                                                                                                                  |                                                                                                                                                                                                       |                                                                                                                                                                                                                                            |  |  |  |  |
|                                                   |                                                                                                                                                                                  |                                                                                                                                                                                                       | Format:<br>A3                                                                                                                                                                                                                              |  |  |  |  |
|                                                   | 25 8400 AE Gorredijk. Tel.: . 0513 465477 Fax:. 0513 465736                                                                                                                      |                                                                                                                                                                                                       |                                                                                                                                                                                                                                            |  |  |  |  |
|                                                   | DC01 C390<br>DC01 C390<br>11SMnPb30 / 1.0<br>Steel, Galvanized<br>Steel, Galvanized<br>EPDM Shore 65°:<br>EPDM Shore 65°:<br>d and designed I<br>50<br>50<br>J150<br>Accumulator | DC01 C390<br>DC01 C390<br>11SMnPb30 / 1.0718<br>Steel, Galvanized<br>EPDM Shore 65°±5°<br>EPDM Shore 65°±5°<br>d and designed by MPC INDUST<br>Proc<br>Dra<br>50<br>Mass: 0,957<br>Accumulator clamp, | DC01 C390 293 mm   DC01 C390 300 mm   11SMnPb30 / 1.0718 300 mm   Steel, Galvanized E   Steel, Galvanized 220 mm   EPDM Shore 65°±5° 220 mm   d and designed by MPC INDUSTRIES BV Product   50 Mass: 0,957 kg   50 Mass: 0,957 kg   Sheet: |  |  |  |  |