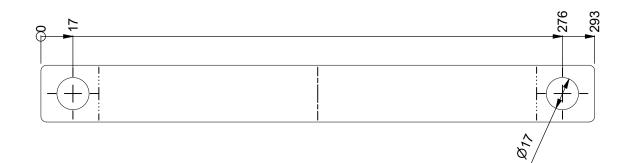

## Product mark: MPC JAL 2150G

| Item                                                                                                                                                                                                                                                                                                                                                                                                                                                                                                                                                                                                                                                                                                                                                                    | Qty | PART NUMBER Description |                                                                                                                                                                                                                  | ription        | STOCK NUMBER                                    |                      | Material          |                 | Sum of Length |          |
|-------------------------------------------------------------------------------------------------------------------------------------------------------------------------------------------------------------------------------------------------------------------------------------------------------------------------------------------------------------------------------------------------------------------------------------------------------------------------------------------------------------------------------------------------------------------------------------------------------------------------------------------------------------------------------------------------------------------------------------------------------------------------|-----|-------------------------|------------------------------------------------------------------------------------------------------------------------------------------------------------------------------------------------------------------|----------------|-------------------------------------------------|----------------------|-------------------|-----------------|---------------|----------|
| 1                                                                                                                                                                                                                                                                                                                                                                                                                                                                                                                                                                                                                                                                                                                                                                       | 1   | CB-MPCACCU150-W1        | V1 Lower clamp part                                                                                                                                                                                              |                | XPLAT30x3                                       |                      | DC01 C390         |                 | 293 mm        |          |
| 2                                                                                                                                                                                                                                                                                                                                                                                                                                                                                                                                                                                                                                                                                                                                                                       | 1   | CT-MPCACCU150-W1        | Upper clamp part                                                                                                                                                                                                 |                | XPLAT30x3                                       |                      | DC01 C390         |                 | 293 mm        |          |
| 3                                                                                                                                                                                                                                                                                                                                                                                                                                                                                                                                                                                                                                                                                                                                                                       | 1   | K-MPCACCU150-W1         | Console part                                                                                                                                                                                                     |                | XPLAT30x                                        | 3                    | DC01 C390         |                 | 300 mm        |          |
| 4                                                                                                                                                                                                                                                                                                                                                                                                                                                                                                                                                                                                                                                                                                                                                                       | 4   | OAA-21017135M-01        | Rivet Bushing Ø                                                                                                                                                                                                  | 21             | XPROPAC                                         | CUW1                 | 11SMnPb30 / 1.07  | 718             |               |          |
| 5                                                                                                                                                                                                                                                                                                                                                                                                                                                                                                                                                                                                                                                                                                                                                                       | 2   | OBA-12800088M-00        | DIN 933 - M12x80 Sk 8.8                                                                                                                                                                                          |                | XBOUTM12x80                                     |                      | Steel, Galvanized |                 |               |          |
| 6                                                                                                                                                                                                                                                                                                                                                                                                                                                                                                                                                                                                                                                                                                                                                                       | 2   | OMA-12000080M-00        | DIN 934 - M12 S                                                                                                                                                                                                  | Sk.8           | XMOERM1                                         | 12 Steel, Galvanized |                   |                 |               |          |
| 7                                                                                                                                                                                                                                                                                                                                                                                                                                                                                                                                                                                                                                                                                                                                                                       | 2   | RB-MPCACCU150           | Bottom rubber p                                                                                                                                                                                                  | art            | XRUBBER                                         | 30x3 EPDM Shore 65°± |                   | 5° 70 mm        |               |          |
| 8                                                                                                                                                                                                                                                                                                                                                                                                                                                                                                                                                                                                                                                                                                                                                                       | 1   | RT-MPCACCU150           | Top rubber part                                                                                                                                                                                                  |                | XRUBBER                                         | 30x3                 | EPDM Shore 65°±5° |                 | 220 mm        |          |
| NOTICE TO PERSONS RECEIVING THIS DRAWING AND/OR TECHNICAL INFORMATION:<br>MPC Industries BV claims proprietary rights to the material disclosed hereon. This drawing and/or<br>technical information is issued in confidence for engineering information only and may not be<br>reproduced or used to manufacture anything shown or referred to hereon without direct writen<br>permission from MPC Industries BV to the user. This drawing and/or<br>technical information is its by the time in this drawing and/or<br>technical information is the property of MPC Industries BV the time. This drawing and/or technical information is the<br>property of MPC Industries BV and is loaned for mutual assistance to be returned when its purpose<br>has been served. |     |                         | General Tolerances: according to: DIN 2768-vL   SURFACE TREATMENT AND OR PROTECTION:   Zinc plated   DIN50961: Fe/Zn 8-12µm   Material: , ACCU150   Filename: ACCU150.dwg   Third angle projection: Part number: |                | 50                                              | Mass: 0,957 kg       |                   |                 |               |          |
| THIS DRAWING AND/OR TECHNICAL INFORMATION IS THE PROPERTY OF MPC INDUSTRIES<br>BV<br>DO NOT SCALE FROM DRAWING.<br>Drawn by: G. Kardos Creation                                                                                                                                                                                                                                                                                                                                                                                                                                                                                                                                                                                                                         |     |                         |                                                                                                                                                                                                                  | date: 22/11/2  | 2011                                            | ACCL<br>Description: | J150              |                 |               | Revision |
|                                                                                                                                                                                                                                                                                                                                                                                                                                                                                                                                                                                                                                                                                                                                                                         |     |                         | date: 25/04/2012                                                                                                                                                                                                 |                | MPC Industries Accumulator clamp, 145-152mm, W1 |                      |                   |                 | C             |          |
|                                                                                                                                                                                                                                                                                                                                                                                                                                                                                                                                                                                                                                                                                                                                                                         |     |                         |                                                                                                                                                                                                                  |                |                                                 |                      |                   |                 |               |          |
| Scal                                                                                                                                                                                                                                                                                                                                                                                                                                                                                                                                                                                                                                                                                                                                                                    | е   | 1:2                     | Units:                                                                                                                                                                                                           | mm             |                                                 |                      |                   |                 |               | Format:  |
| Stat                                                                                                                                                                                                                                                                                                                                                                                                                                                                                                                                                                                                                                                                                                                                                                    | us: | Released                |                                                                                                                                                                                                                  |                |                                                 |                      |                   |                 |               | A3       |
|                                                                                                                                                                                                                                                                                                                                                                                                                                                                                                                                                                                                                                                                                                                                                                         |     | MPC Industries B. V. Ba | adweg 38 8401                                                                                                                                                                                                    | BL Gorredijk F | Postbus 225                                     | 5 8400 AE Gorredijk. | Tel.: . 0513 4654 | 77 Fax:. 0513 4 | 65736         |          |