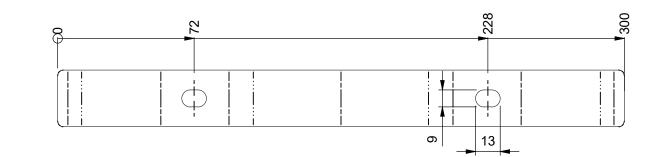

## Product mark: MPC JAL 2150G

| Item                                                                                                                                                                                                                                                                                                                                                                                                                                                                                                                                                                                                                                                                                                                                                                    | Qty | PART NUMBER Description |                                                                                                                                                                                                                  | ription        | STOCK NUMBER                                    |                      | Material          |                 | Sum of Length |          |
|-------------------------------------------------------------------------------------------------------------------------------------------------------------------------------------------------------------------------------------------------------------------------------------------------------------------------------------------------------------------------------------------------------------------------------------------------------------------------------------------------------------------------------------------------------------------------------------------------------------------------------------------------------------------------------------------------------------------------------------------------------------------------|-----|-------------------------|------------------------------------------------------------------------------------------------------------------------------------------------------------------------------------------------------------------|----------------|-------------------------------------------------|----------------------|-------------------|-----------------|---------------|----------|
| 1                                                                                                                                                                                                                                                                                                                                                                                                                                                                                                                                                                                                                                                                                                                                                                       | 1   | CB-MPCACCU150-W1        | V1 Lower clamp part                                                                                                                                                                                              |                | XPLAT30x3                                       |                      | DC01 C390         |                 | 293 mm        |          |
| 2                                                                                                                                                                                                                                                                                                                                                                                                                                                                                                                                                                                                                                                                                                                                                                       | 1   | CT-MPCACCU150-W1        | Upper clamp part                                                                                                                                                                                                 |                | XPLAT30x3                                       |                      | DC01 C390         |                 | 293 mm        |          |
| 3                                                                                                                                                                                                                                                                                                                                                                                                                                                                                                                                                                                                                                                                                                                                                                       | 1   | K-MPCACCU150-W1         | Console part                                                                                                                                                                                                     |                | XPLAT30x                                        | 3                    | DC01 C390         |                 | 300 mm        |          |
| 4                                                                                                                                                                                                                                                                                                                                                                                                                                                                                                                                                                                                                                                                                                                                                                       | 4   | OAA-21017135M-01        | Rivet Bushing Ø                                                                                                                                                                                                  | 21             | XPROPAC                                         | CUW1                 | 11SMnPb30 / 1.07  | 718             |               |          |
| 5                                                                                                                                                                                                                                                                                                                                                                                                                                                                                                                                                                                                                                                                                                                                                                       | 2   | OBA-12800088M-00        | DIN 933 - M12x80 Sk 8.8                                                                                                                                                                                          |                | XBOUTM12x80                                     |                      | Steel, Galvanized |                 |               |          |
| 6                                                                                                                                                                                                                                                                                                                                                                                                                                                                                                                                                                                                                                                                                                                                                                       | 2   | OMA-12000080M-00        | DIN 934 - M12 S                                                                                                                                                                                                  | Sk.8           | XMOERM1                                         | 12 Steel, Galvanized |                   |                 |               |          |
| 7                                                                                                                                                                                                                                                                                                                                                                                                                                                                                                                                                                                                                                                                                                                                                                       | 2   | RB-MPCACCU150           | Bottom rubber p                                                                                                                                                                                                  | art            | XRUBBER                                         | 30x3 EPDM Shore 65°± |                   | 5° 70 mm        |               |          |
| 8                                                                                                                                                                                                                                                                                                                                                                                                                                                                                                                                                                                                                                                                                                                                                                       | 1   | RT-MPCACCU150           | Top rubber part                                                                                                                                                                                                  |                | XRUBBER                                         | 30x3                 | EPDM Shore 65°±5° |                 | 220 mm        |          |
| NOTICE TO PERSONS RECEIVING THIS DRAWING AND/OR TECHNICAL INFORMATION:<br>MPC Industries BV claims proprietary rights to the material disclosed hereon. This drawing and/or<br>technical information is issued in confidence for engineering information only and may not be<br>reproduced or used to manufacture anything shown or referred to hereon without direct writen<br>permission from MPC Industries BV to the user. This drawing and/or<br>technical information is its by the time in this drawing and/or<br>technical information is the property of MPC Industries BV the time. This drawing and/or technical information is the<br>property of MPC Industries BV and is loaned for mutual assistance to be returned when its purpose<br>has been served. |     |                         | General Tolerances: according to: DIN 2768-vL   SURFACE TREATMENT AND OR PROTECTION:   Zinc plated   DIN50961: Fe/Zn 8-12µm   Material: , ACCU150   Filename: ACCU150.dwg   Third angle projection: Part number: |                | 50                                              | Mass: 0,957 kg       |                   |                 |               |          |
| THIS DRAWING AND/OR TECHNICAL INFORMATION IS THE PROPERTY OF MPC INDUSTRIES<br>BV<br>DO NOT SCALE FROM DRAWING.<br>Drawn by: G. Kardos Creation                                                                                                                                                                                                                                                                                                                                                                                                                                                                                                                                                                                                                         |     |                         |                                                                                                                                                                                                                  | date: 22/11/2  | 2011                                            | ACCL<br>Description: | J150              |                 |               | Revision |
|                                                                                                                                                                                                                                                                                                                                                                                                                                                                                                                                                                                                                                                                                                                                                                         |     |                         | date: 25/04/2012                                                                                                                                                                                                 |                | MPC Industries Accumulator clamp, 145-152mm, W1 |                      |                   |                 | C             |          |
|                                                                                                                                                                                                                                                                                                                                                                                                                                                                                                                                                                                                                                                                                                                                                                         |     |                         |                                                                                                                                                                                                                  |                |                                                 |                      |                   |                 |               |          |
| Scal                                                                                                                                                                                                                                                                                                                                                                                                                                                                                                                                                                                                                                                                                                                                                                    | е   | 1:2                     | Units:                                                                                                                                                                                                           | mm             |                                                 |                      |                   |                 |               | Format:  |
| Stat                                                                                                                                                                                                                                                                                                                                                                                                                                                                                                                                                                                                                                                                                                                                                                    | us: | Released                |                                                                                                                                                                                                                  |                |                                                 |                      |                   |                 |               | A3       |
|                                                                                                                                                                                                                                                                                                                                                                                                                                                                                                                                                                                                                                                                                                                                                                         |     | MPC Industries B. V. Ba | adweg 38 8401                                                                                                                                                                                                    | BL Gorredijk F | Postbus 225                                     | 5 8400 AE Gorredijk. | Tel.: . 0513 4654 | 77 Fax:. 0513 4 | 65736         |          |