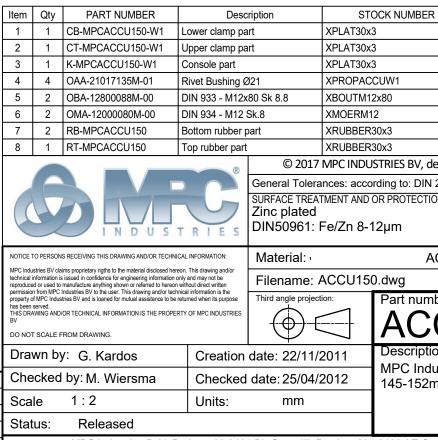

## Product mark: MPC JAL 2150G

| Item                                                                                                                                                                                                                                                                                                                                                                                                                                                                                                                                                                                                                                                                                                                                                                    | Qty | PART NUMBER Description |                                                                                                                                                                                                                  | ription        | STOCK NUMBER                                    |                      | Material          |                 | Sum of Length |          |
|-------------------------------------------------------------------------------------------------------------------------------------------------------------------------------------------------------------------------------------------------------------------------------------------------------------------------------------------------------------------------------------------------------------------------------------------------------------------------------------------------------------------------------------------------------------------------------------------------------------------------------------------------------------------------------------------------------------------------------------------------------------------------|-----|-------------------------|------------------------------------------------------------------------------------------------------------------------------------------------------------------------------------------------------------------|----------------|-------------------------------------------------|----------------------|-------------------|-----------------|---------------|----------|
| 1                                                                                                                                                                                                                                                                                                                                                                                                                                                                                                                                                                                                                                                                                                                                                                       | 1   | CB-MPCACCU150-W1        | V1 Lower clamp part                                                                                                                                                                                              |                | XPLAT30x3                                       |                      | DC01 C390         |                 | 293 mm        |          |
| 2                                                                                                                                                                                                                                                                                                                                                                                                                                                                                                                                                                                                                                                                                                                                                                       | 1   | CT-MPCACCU150-W1        | Upper clamp part                                                                                                                                                                                                 |                | XPLAT30x3                                       |                      | DC01 C390         |                 | 293 mm        |          |
| 3                                                                                                                                                                                                                                                                                                                                                                                                                                                                                                                                                                                                                                                                                                                                                                       | 1   | K-MPCACCU150-W1         | Console part                                                                                                                                                                                                     |                | XPLAT30x                                        | 3                    | DC01 C390         |                 | 300 mm        |          |
| 4                                                                                                                                                                                                                                                                                                                                                                                                                                                                                                                                                                                                                                                                                                                                                                       | 4   | OAA-21017135M-01        | Rivet Bushing Ø                                                                                                                                                                                                  | 21             | XPROPAC                                         | CUW1                 | 11SMnPb30 / 1.07  | 718             |               |          |
| 5                                                                                                                                                                                                                                                                                                                                                                                                                                                                                                                                                                                                                                                                                                                                                                       | 2   | OBA-12800088M-00        | DIN 933 - M12x80 Sk 8.8                                                                                                                                                                                          |                | XBOUTM12x80                                     |                      | Steel, Galvanized |                 |               |          |
| 6                                                                                                                                                                                                                                                                                                                                                                                                                                                                                                                                                                                                                                                                                                                                                                       | 2   | OMA-12000080M-00        | DIN 934 - M12 S                                                                                                                                                                                                  | Sk.8           | XMOERM1                                         | 12 Steel, Galvanized |                   |                 |               |          |
| 7                                                                                                                                                                                                                                                                                                                                                                                                                                                                                                                                                                                                                                                                                                                                                                       | 2   | RB-MPCACCU150           | Bottom rubber p                                                                                                                                                                                                  | art            | XRUBBER                                         | 30x3 EPDM Shore 65°± |                   | 5° 70 mm        |               |          |
| 8                                                                                                                                                                                                                                                                                                                                                                                                                                                                                                                                                                                                                                                                                                                                                                       | 1   | RT-MPCACCU150           | Top rubber part                                                                                                                                                                                                  |                | XRUBBER                                         | 30x3                 | EPDM Shore 65°±5° |                 | 220 mm        |          |
| NOTICE TO PERSONS RECEIVING THIS DRAWING AND/OR TECHNICAL INFORMATION:<br>MPC Industries BV claims proprietary rights to the material disclosed hereon. This drawing and/or<br>technical information is issued in confidence for engineering information only and may not be<br>reproduced or used to manufacture anything shown or referred to hereon without direct writen<br>permission from MPC Industries BV to the user. This drawing and/or<br>technical information is its by the time in this drawing and/or<br>technical information is the property of MPC Industries BV the time. This drawing and/or technical information is the<br>property of MPC Industries BV and is loaned for mutual assistance to be returned when its purpose<br>has been served. |     |                         | General Tolerances: according to: DIN 2768-vL   SURFACE TREATMENT AND OR PROTECTION:   Zinc plated   DIN50961: Fe/Zn 8-12µm   Material: , ACCU150   Filename: ACCU150.dwg   Third angle projection: Part number: |                | 50                                              | Mass: 0,957 kg       |                   |                 |               |          |
| THIS DRAWING AND/OR TECHNICAL INFORMATION IS THE PROPERTY OF MPC INDUSTRIES<br>BV<br>DO NOT SCALE FROM DRAWING.<br>Drawn by: G. Kardos Creation                                                                                                                                                                                                                                                                                                                                                                                                                                                                                                                                                                                                                         |     |                         |                                                                                                                                                                                                                  | date: 22/11/2  | 2011                                            | ACCL<br>Description: | J150              |                 |               | Revision |
|                                                                                                                                                                                                                                                                                                                                                                                                                                                                                                                                                                                                                                                                                                                                                                         |     |                         | date: 25/04/2012                                                                                                                                                                                                 |                | MPC Industries Accumulator clamp, 145-152mm, W1 |                      |                   |                 | C             |          |
|                                                                                                                                                                                                                                                                                                                                                                                                                                                                                                                                                                                                                                                                                                                                                                         |     |                         |                                                                                                                                                                                                                  |                |                                                 |                      |                   |                 |               |          |
| Scal                                                                                                                                                                                                                                                                                                                                                                                                                                                                                                                                                                                                                                                                                                                                                                    | е   | 1:2                     | Units:                                                                                                                                                                                                           | mm             |                                                 |                      |                   |                 |               | Format:  |
| Stat                                                                                                                                                                                                                                                                                                                                                                                                                                                                                                                                                                                                                                                                                                                                                                    | us: | Released                |                                                                                                                                                                                                                  |                |                                                 |                      |                   |                 |               | A3       |
|                                                                                                                                                                                                                                                                                                                                                                                                                                                                                                                                                                                                                                                                                                                                                                         |     | MPC Industries B. V. Ba | adweg 38 8401                                                                                                                                                                                                    | BL Gorredijk F | Postbus 225                                     | 5 8400 AE Gorredijk. | Tel.: . 0513 4654 | 77 Fax:. 0513 4 | 65736         |          |