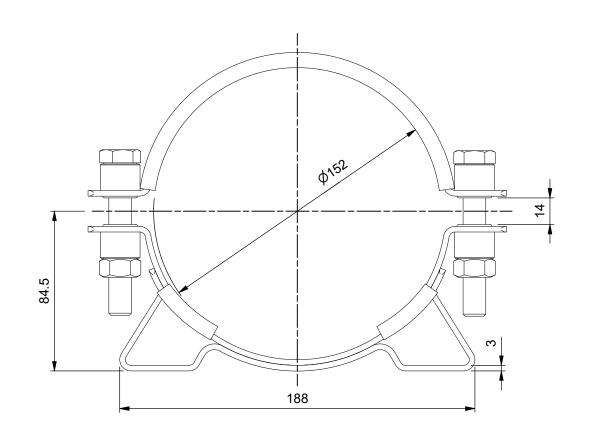

## Product mark: MPC JAL 2150G

| Item                                                                                                                                                                                                                                                                                                                                                                                                                                                                                                                                                                                                                                                                                                                                                                    | Qty | PART NUMBER Description |                                                                                                                                                                                                                  | ription        | STOCK NUMBER                                    |                      | Material          |                 | Sum of Length |          |
|-------------------------------------------------------------------------------------------------------------------------------------------------------------------------------------------------------------------------------------------------------------------------------------------------------------------------------------------------------------------------------------------------------------------------------------------------------------------------------------------------------------------------------------------------------------------------------------------------------------------------------------------------------------------------------------------------------------------------------------------------------------------------|-----|-------------------------|------------------------------------------------------------------------------------------------------------------------------------------------------------------------------------------------------------------|----------------|-------------------------------------------------|----------------------|-------------------|-----------------|---------------|----------|
| 1                                                                                                                                                                                                                                                                                                                                                                                                                                                                                                                                                                                                                                                                                                                                                                       | 1   | CB-MPCACCU150-W1        | V1 Lower clamp part                                                                                                                                                                                              |                | XPLAT30x3                                       |                      | DC01 C390         |                 | 293 mm        |          |
| 2                                                                                                                                                                                                                                                                                                                                                                                                                                                                                                                                                                                                                                                                                                                                                                       | 1   | CT-MPCACCU150-W1        | Upper clamp part                                                                                                                                                                                                 |                | XPLAT30x3                                       |                      | DC01 C390         |                 | 293 mm        |          |
| 3                                                                                                                                                                                                                                                                                                                                                                                                                                                                                                                                                                                                                                                                                                                                                                       | 1   | K-MPCACCU150-W1         | Console part                                                                                                                                                                                                     |                | XPLAT30x                                        | 3                    | DC01 C390         |                 | 300 mm        |          |
| 4                                                                                                                                                                                                                                                                                                                                                                                                                                                                                                                                                                                                                                                                                                                                                                       | 4   | OAA-21017135M-01        | Rivet Bushing Ø                                                                                                                                                                                                  | 21             | XPROPAC                                         | CUW1                 | 11SMnPb30 / 1.07  | 718             |               |          |
| 5                                                                                                                                                                                                                                                                                                                                                                                                                                                                                                                                                                                                                                                                                                                                                                       | 2   | OBA-12800088M-00        | DIN 933 - M12x80 Sk 8.8                                                                                                                                                                                          |                | XBOUTM12x80                                     |                      | Steel, Galvanized |                 |               |          |
| 6                                                                                                                                                                                                                                                                                                                                                                                                                                                                                                                                                                                                                                                                                                                                                                       | 2   | OMA-12000080M-00        | DIN 934 - M12 S                                                                                                                                                                                                  | Sk.8           | XMOERM1                                         | 12 Steel, Galvanized |                   |                 |               |          |
| 7                                                                                                                                                                                                                                                                                                                                                                                                                                                                                                                                                                                                                                                                                                                                                                       | 2   | RB-MPCACCU150           | Bottom rubber p                                                                                                                                                                                                  | art            | XRUBBER                                         | 30x3 EPDM Shore 65°± |                   | 5° 70 mm        |               |          |
| 8                                                                                                                                                                                                                                                                                                                                                                                                                                                                                                                                                                                                                                                                                                                                                                       | 1   | RT-MPCACCU150           | Top rubber part                                                                                                                                                                                                  |                | XRUBBER                                         | 30x3                 | EPDM Shore 65°±5° |                 | 220 mm        |          |
| NOTICE TO PERSONS RECEIVING THIS DRAWING AND/OR TECHNICAL INFORMATION:<br>MPC Industries BV claims proprietary rights to the material disclosed hereon. This drawing and/or<br>technical information is issued in confidence for engineering information only and may not be<br>reproduced or used to manufacture anything shown or referred to hereon without direct writen<br>permission from MPC Industries BV to the user. This drawing and/or<br>technical information is its by the time in this drawing and/or<br>technical information is the property of MPC Industries BV the time. This drawing and/or technical information is the<br>property of MPC Industries BV and is loaned for mutual assistance to be returned when its purpose<br>has been served. |     |                         | General Tolerances: according to: DIN 2768-vL   SURFACE TREATMENT AND OR PROTECTION:   Zinc plated   DIN50961: Fe/Zn 8-12µm   Material: , ACCU150   Filename: ACCU150.dwg   Third angle projection: Part number: |                | 50                                              | Mass: 0,957 kg       |                   |                 |               |          |
| THIS DRAWING AND/OR TECHNICAL INFORMATION IS THE PROPERTY OF MPC INDUSTRIES<br>BV<br>DO NOT SCALE FROM DRAWING.<br>Drawn by: G. Kardos Creation                                                                                                                                                                                                                                                                                                                                                                                                                                                                                                                                                                                                                         |     |                         |                                                                                                                                                                                                                  | date: 22/11/2  | 2011                                            | ACCL<br>Description: | J150              |                 |               | Revision |
|                                                                                                                                                                                                                                                                                                                                                                                                                                                                                                                                                                                                                                                                                                                                                                         |     |                         | date: 25/04/2012                                                                                                                                                                                                 |                | MPC Industries Accumulator clamp, 145-152mm, W1 |                      |                   |                 | C             |          |
|                                                                                                                                                                                                                                                                                                                                                                                                                                                                                                                                                                                                                                                                                                                                                                         |     |                         |                                                                                                                                                                                                                  |                |                                                 |                      |                   |                 |               |          |
| Scal                                                                                                                                                                                                                                                                                                                                                                                                                                                                                                                                                                                                                                                                                                                                                                    | е   | 1:2                     | Units:                                                                                                                                                                                                           | mm             |                                                 |                      |                   |                 |               | Format:  |
| Stat                                                                                                                                                                                                                                                                                                                                                                                                                                                                                                                                                                                                                                                                                                                                                                    | us: | Released                |                                                                                                                                                                                                                  |                |                                                 |                      |                   |                 |               | A3       |
|                                                                                                                                                                                                                                                                                                                                                                                                                                                                                                                                                                                                                                                                                                                                                                         |     | MPC Industries B. V. Ba | adweg 38 8401                                                                                                                                                                                                    | BL Gorredijk F | Postbus 225                                     | 5 8400 AE Gorredijk. | Tel.: . 0513 4654 | 77 Fax:. 0513 4 | 65736         |          |

## Notes: - Product mark:MPC JAL 2150G

- Production with mould 3

|                                                   |                                                                                                                                                                                  | ••••••                                                                                                                                                                                                | og                                                                                                                                                                                                                                         |  |  |  |  |
|---------------------------------------------------|----------------------------------------------------------------------------------------------------------------------------------------------------------------------------------|-------------------------------------------------------------------------------------------------------------------------------------------------------------------------------------------------------|--------------------------------------------------------------------------------------------------------------------------------------------------------------------------------------------------------------------------------------------|--|--|--|--|
| DC01 C390                                         | 293 mm                                                                                                                                                                           |                                                                                                                                                                                                       |                                                                                                                                                                                                                                            |  |  |  |  |
| DC01 C390                                         |                                                                                                                                                                                  | 293 mm                                                                                                                                                                                                |                                                                                                                                                                                                                                            |  |  |  |  |
| K3 DC01 C390                                      |                                                                                                                                                                                  |                                                                                                                                                                                                       |                                                                                                                                                                                                                                            |  |  |  |  |
| CCUW1 11SMnPb30 / 1.0                             |                                                                                                                                                                                  |                                                                                                                                                                                                       |                                                                                                                                                                                                                                            |  |  |  |  |
| 12x80 Steel, Galvanized                           |                                                                                                                                                                                  |                                                                                                                                                                                                       |                                                                                                                                                                                                                                            |  |  |  |  |
| 12 Steel, Galvanized                              |                                                                                                                                                                                  |                                                                                                                                                                                                       |                                                                                                                                                                                                                                            |  |  |  |  |
| R30x3 EPDM Shore 65°                              |                                                                                                                                                                                  |                                                                                                                                                                                                       |                                                                                                                                                                                                                                            |  |  |  |  |
| EPDM Shore 65°±                                   | ±5°                                                                                                                                                                              | 220 mm                                                                                                                                                                                                |                                                                                                                                                                                                                                            |  |  |  |  |
| d and designed l                                  | by MPC INDUST                                                                                                                                                                    |                                                                                                                                                                                                       |                                                                                                                                                                                                                                            |  |  |  |  |
| -                                                 | Droc                                                                                                                                                                             | luct                                                                                                                                                                                                  | ion                                                                                                                                                                                                                                        |  |  |  |  |
|                                                   | FIOUUCION                                                                                                                                                                        |                                                                                                                                                                                                       |                                                                                                                                                                                                                                            |  |  |  |  |
|                                                   | Drawing                                                                                                                                                                          |                                                                                                                                                                                                       |                                                                                                                                                                                                                                            |  |  |  |  |
| 50                                                | Mass: 0,957 kg                                                                                                                                                                   |                                                                                                                                                                                                       |                                                                                                                                                                                                                                            |  |  |  |  |
|                                                   |                                                                                                                                                                                  | Sheet:                                                                                                                                                                                                | 2/2                                                                                                                                                                                                                                        |  |  |  |  |
| Part number:<br>ACCU150<br>Description: Revision: |                                                                                                                                                                                  |                                                                                                                                                                                                       |                                                                                                                                                                                                                                            |  |  |  |  |
| MPC Industries Accumulator clamp, 145-152mm, W1   |                                                                                                                                                                                  |                                                                                                                                                                                                       |                                                                                                                                                                                                                                            |  |  |  |  |
|                                                   |                                                                                                                                                                                  |                                                                                                                                                                                                       | Format:<br>A3                                                                                                                                                                                                                              |  |  |  |  |
|                                                   | 25 8400 AE Gorredijk. Tel.: . 0513 465477 Fax:. 0513 465736                                                                                                                      |                                                                                                                                                                                                       |                                                                                                                                                                                                                                            |  |  |  |  |
|                                                   | DC01 C390<br>DC01 C390<br>11SMnPb30 / 1.0<br>Steel, Galvanized<br>Steel, Galvanized<br>EPDM Shore 65°:<br>EPDM Shore 65°:<br>d and designed I<br>50<br>50<br>J150<br>Accumulator | DC01 C390<br>DC01 C390<br>11SMnPb30 / 1.0718<br>Steel, Galvanized<br>EPDM Shore 65°±5°<br>EPDM Shore 65°±5°<br>d and designed by MPC INDUST<br>Proc<br>Dra<br>50<br>Mass: 0,957<br>Accumulator clamp, | DC01 C390 293 mm   DC01 C390 300 mm   11SMnPb30 / 1.0718 300 mm   Steel, Galvanized E   Steel, Galvanized 220 mm   EPDM Shore 65°±5° 220 mm   d and designed by MPC INDUSTRIES BV Product   50 Mass: 0,957 kg   50 Mass: 0,957 kg   Sheet: |  |  |  |  |