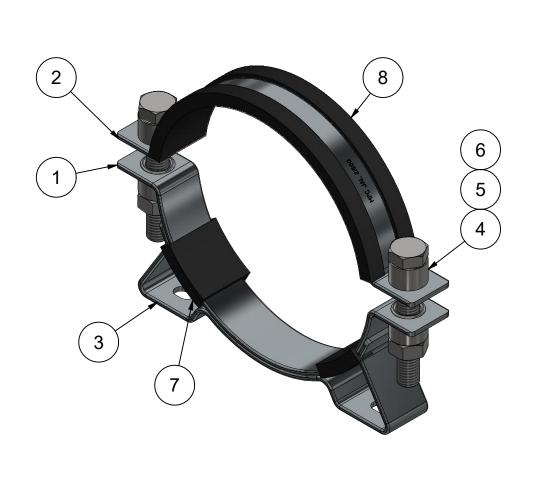

## Product mark: MPC JAL 2150G

| Item                                                                                                                                                                                                                                                                                                                                                                                                                                                                                                                                                                                                                                                                                                                                                                    | Qty | PART NUMBER Description |                                                                                                                                                                                                                  | ription        | STOCK NUMBER                                    |                      | Material          |                 | Sum of Length |          |
|-------------------------------------------------------------------------------------------------------------------------------------------------------------------------------------------------------------------------------------------------------------------------------------------------------------------------------------------------------------------------------------------------------------------------------------------------------------------------------------------------------------------------------------------------------------------------------------------------------------------------------------------------------------------------------------------------------------------------------------------------------------------------|-----|-------------------------|------------------------------------------------------------------------------------------------------------------------------------------------------------------------------------------------------------------|----------------|-------------------------------------------------|----------------------|-------------------|-----------------|---------------|----------|
| 1                                                                                                                                                                                                                                                                                                                                                                                                                                                                                                                                                                                                                                                                                                                                                                       | 1   | CB-MPCACCU150-W1        | V1 Lower clamp part                                                                                                                                                                                              |                | XPLAT30x3                                       |                      | DC01 C390         |                 | 293 mm        |          |
| 2                                                                                                                                                                                                                                                                                                                                                                                                                                                                                                                                                                                                                                                                                                                                                                       | 1   | CT-MPCACCU150-W1        | Upper clamp part                                                                                                                                                                                                 |                | XPLAT30x3                                       |                      | DC01 C390         |                 | 293 mm        |          |
| 3                                                                                                                                                                                                                                                                                                                                                                                                                                                                                                                                                                                                                                                                                                                                                                       | 1   | K-MPCACCU150-W1         | Console part                                                                                                                                                                                                     |                | XPLAT30x                                        | 3                    | DC01 C390         |                 | 300 mm        |          |
| 4                                                                                                                                                                                                                                                                                                                                                                                                                                                                                                                                                                                                                                                                                                                                                                       | 4   | OAA-21017135M-01        | Rivet Bushing Ø                                                                                                                                                                                                  | 21             | XPROPAC                                         | CUW1                 | 11SMnPb30 / 1.07  | 718             |               |          |
| 5                                                                                                                                                                                                                                                                                                                                                                                                                                                                                                                                                                                                                                                                                                                                                                       | 2   | OBA-12800088M-00        | DIN 933 - M12x80 Sk 8.8                                                                                                                                                                                          |                | XBOUTM12x80                                     |                      | Steel, Galvanized |                 |               |          |
| 6                                                                                                                                                                                                                                                                                                                                                                                                                                                                                                                                                                                                                                                                                                                                                                       | 2   | OMA-12000080M-00        | DIN 934 - M12 S                                                                                                                                                                                                  | Sk.8           | XMOERM1                                         | 12 Steel, Galvanized |                   |                 |               |          |
| 7                                                                                                                                                                                                                                                                                                                                                                                                                                                                                                                                                                                                                                                                                                                                                                       | 2   | RB-MPCACCU150           | Bottom rubber p                                                                                                                                                                                                  | art            | XRUBBER                                         | 30x3 EPDM Shore 65°± |                   | 5° 70 mm        |               |          |
| 8                                                                                                                                                                                                                                                                                                                                                                                                                                                                                                                                                                                                                                                                                                                                                                       | 1   | RT-MPCACCU150           | Top rubber part                                                                                                                                                                                                  |                | XRUBBER                                         | 30x3                 | EPDM Shore 65°±5° |                 | 220 mm        |          |
| NOTICE TO PERSONS RECEIVING THIS DRAWING AND/OR TECHNICAL INFORMATION:<br>MPC Industries BV claims proprietary rights to the material disclosed hereon. This drawing and/or<br>technical information is issued in confidence for engineering information only and may not be<br>reproduced or used to manufacture anything shown or referred to hereon without direct writen<br>permission from MPC Industries BV to the user. This drawing and/or<br>technical information is its by the time in this drawing and/or<br>technical information is the property of MPC Industries BV the time. This drawing and/or technical information is the<br>property of MPC Industries BV and is loaned for mutual assistance to be returned when its purpose<br>has been served. |     |                         | General Tolerances: according to: DIN 2768-vL   SURFACE TREATMENT AND OR PROTECTION:   Zinc plated   DIN50961: Fe/Zn 8-12µm   Material: , ACCU150   Filename: ACCU150.dwg   Third angle projection: Part number: |                | 50                                              | Mass: 0,957 kg       |                   |                 |               |          |
| THIS DRAWING AND/OR TECHNICAL INFORMATION IS THE PROPERTY OF MPC INDUSTRIES<br>BV<br>DO NOT SCALE FROM DRAWING.<br>Drawn by: G. Kardos Creation                                                                                                                                                                                                                                                                                                                                                                                                                                                                                                                                                                                                                         |     |                         |                                                                                                                                                                                                                  | date: 22/11/2  | 2011                                            | ACCL<br>Description: | J150              |                 |               | Revision |
|                                                                                                                                                                                                                                                                                                                                                                                                                                                                                                                                                                                                                                                                                                                                                                         |     |                         | date: 25/04/2012                                                                                                                                                                                                 |                | MPC Industries Accumulator clamp, 145-152mm, W1 |                      |                   |                 | C             |          |
|                                                                                                                                                                                                                                                                                                                                                                                                                                                                                                                                                                                                                                                                                                                                                                         |     |                         |                                                                                                                                                                                                                  |                |                                                 |                      |                   |                 |               |          |
| Scal                                                                                                                                                                                                                                                                                                                                                                                                                                                                                                                                                                                                                                                                                                                                                                    | е   | 1:2                     | Units:                                                                                                                                                                                                           | mm             |                                                 |                      |                   |                 |               | Format:  |
| Stat                                                                                                                                                                                                                                                                                                                                                                                                                                                                                                                                                                                                                                                                                                                                                                    | us: | Released                |                                                                                                                                                                                                                  |                |                                                 |                      |                   |                 |               | A3       |
|                                                                                                                                                                                                                                                                                                                                                                                                                                                                                                                                                                                                                                                                                                                                                                         |     | MPC Industries B. V. Ba | adweg 38 8401                                                                                                                                                                                                    | BL Gorredijk F | Postbus 225                                     | 5 8400 AE Gorredijk. | Tel.: . 0513 4654 | 77 Fax:. 0513 4 | 65736         |          |