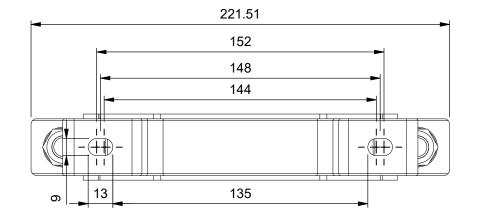

## Product mark: MPC JAL 2150G

| Item                                                                                                                                                                                                                                                                                                                                                                                                                                                                                                                                                                                                                                                                                                                                                                    | Qty | PART NUMBER Description |                                                                                                                                                                                                                  | ription        | STOCK NUMBER                                    |                      | Material          |                 | Sum of Length |          |
|-------------------------------------------------------------------------------------------------------------------------------------------------------------------------------------------------------------------------------------------------------------------------------------------------------------------------------------------------------------------------------------------------------------------------------------------------------------------------------------------------------------------------------------------------------------------------------------------------------------------------------------------------------------------------------------------------------------------------------------------------------------------------|-----|-------------------------|------------------------------------------------------------------------------------------------------------------------------------------------------------------------------------------------------------------|----------------|-------------------------------------------------|----------------------|-------------------|-----------------|---------------|----------|
| 1                                                                                                                                                                                                                                                                                                                                                                                                                                                                                                                                                                                                                                                                                                                                                                       | 1   | CB-MPCACCU150-W1        | V1 Lower clamp part                                                                                                                                                                                              |                | XPLAT30x3                                       |                      | DC01 C390         |                 | 293 mm        |          |
| 2                                                                                                                                                                                                                                                                                                                                                                                                                                                                                                                                                                                                                                                                                                                                                                       | 1   | CT-MPCACCU150-W1        | Upper clamp part                                                                                                                                                                                                 |                | XPLAT30x3                                       |                      | DC01 C390         |                 | 293 mm        |          |
| 3                                                                                                                                                                                                                                                                                                                                                                                                                                                                                                                                                                                                                                                                                                                                                                       | 1   | K-MPCACCU150-W1         | Console part                                                                                                                                                                                                     |                | XPLAT30x                                        | 3                    | DC01 C390         |                 | 300 mm        |          |
| 4                                                                                                                                                                                                                                                                                                                                                                                                                                                                                                                                                                                                                                                                                                                                                                       | 4   | OAA-21017135M-01        | Rivet Bushing Ø                                                                                                                                                                                                  | 21             | XPROPAC                                         | CUW1                 | 11SMnPb30 / 1.07  | 718             |               |          |
| 5                                                                                                                                                                                                                                                                                                                                                                                                                                                                                                                                                                                                                                                                                                                                                                       | 2   | OBA-12800088M-00        | DIN 933 - M12x80 Sk 8.8                                                                                                                                                                                          |                | XBOUTM12x80                                     |                      | Steel, Galvanized |                 |               |          |
| 6                                                                                                                                                                                                                                                                                                                                                                                                                                                                                                                                                                                                                                                                                                                                                                       | 2   | OMA-12000080M-00        | DIN 934 - M12 S                                                                                                                                                                                                  | Sk.8           | XMOERM1                                         | 12 Steel, Galvanized |                   |                 |               |          |
| 7                                                                                                                                                                                                                                                                                                                                                                                                                                                                                                                                                                                                                                                                                                                                                                       | 2   | RB-MPCACCU150           | Bottom rubber p                                                                                                                                                                                                  | art            | XRUBBER                                         | 30x3 EPDM Shore 65°± |                   | 5° 70 mm        |               |          |
| 8                                                                                                                                                                                                                                                                                                                                                                                                                                                                                                                                                                                                                                                                                                                                                                       | 1   | RT-MPCACCU150           | Top rubber part                                                                                                                                                                                                  |                | XRUBBER                                         | 30x3                 | EPDM Shore 65°±5° |                 | 220 mm        |          |
| NOTICE TO PERSONS RECEIVING THIS DRAWING AND/OR TECHNICAL INFORMATION:<br>MPC Industries BV claims proprietary rights to the material disclosed hereon. This drawing and/or<br>technical information is issued in confidence for engineering information only and may not be<br>reproduced or used to manufacture anything shown or referred to hereon without direct writen<br>permission from MPC Industries BV to the user. This drawing and/or<br>technical information is its by the time in this drawing and/or<br>technical information is the property of MPC Industries BV the time. This drawing and/or technical information is the<br>property of MPC Industries BV and is loaned for mutual assistance to be returned when its purpose<br>has been served. |     |                         | General Tolerances: according to: DIN 2768-vL   SURFACE TREATMENT AND OR PROTECTION:   Zinc plated   DIN50961: Fe/Zn 8-12µm   Material: , ACCU150   Filename: ACCU150.dwg   Third angle projection: Part number: |                | 50                                              | Mass: 0,957 kg       |                   |                 |               |          |
| THIS DRAWING AND/OR TECHNICAL INFORMATION IS THE PROPERTY OF MPC INDUSTRIES<br>BV<br>DO NOT SCALE FROM DRAWING.<br>Drawn by: G. Kardos Creation                                                                                                                                                                                                                                                                                                                                                                                                                                                                                                                                                                                                                         |     |                         |                                                                                                                                                                                                                  | date: 22/11/2  | 2011                                            | ACCL<br>Description: | J150              |                 |               | Revision |
|                                                                                                                                                                                                                                                                                                                                                                                                                                                                                                                                                                                                                                                                                                                                                                         |     |                         | date: 25/04/2012                                                                                                                                                                                                 |                | MPC Industries Accumulator clamp, 145-152mm, W1 |                      |                   |                 | C             |          |
|                                                                                                                                                                                                                                                                                                                                                                                                                                                                                                                                                                                                                                                                                                                                                                         |     |                         |                                                                                                                                                                                                                  |                |                                                 |                      |                   |                 |               |          |
| Scal                                                                                                                                                                                                                                                                                                                                                                                                                                                                                                                                                                                                                                                                                                                                                                    | е   | 1:2                     | Units:                                                                                                                                                                                                           | mm             |                                                 |                      |                   |                 |               | Format:  |
| Stat                                                                                                                                                                                                                                                                                                                                                                                                                                                                                                                                                                                                                                                                                                                                                                    | us: | Released                |                                                                                                                                                                                                                  |                |                                                 |                      |                   |                 |               | A3       |
|                                                                                                                                                                                                                                                                                                                                                                                                                                                                                                                                                                                                                                                                                                                                                                         |     | MPC Industries B. V. Ba | adweg 38 8401                                                                                                                                                                                                    | BL Gorredijk F | Postbus 225                                     | 5 8400 AE Gorredijk. | Tel.: . 0513 4654 | 77 Fax:. 0513 4 | 65736         |          |

## Notes: - Product mark:MPC JAL 2150G

- Production with mould 3

|                                                   |                                                                                                                                                                                  | ••••••                                                                                                                                                                                                | og                                                                                                                                                                                                                                         |  |  |  |  |
|---------------------------------------------------|----------------------------------------------------------------------------------------------------------------------------------------------------------------------------------|-------------------------------------------------------------------------------------------------------------------------------------------------------------------------------------------------------|--------------------------------------------------------------------------------------------------------------------------------------------------------------------------------------------------------------------------------------------|--|--|--|--|
| DC01 C390                                         | 293 mm                                                                                                                                                                           |                                                                                                                                                                                                       |                                                                                                                                                                                                                                            |  |  |  |  |
| DC01 C390                                         |                                                                                                                                                                                  | 293 mm                                                                                                                                                                                                |                                                                                                                                                                                                                                            |  |  |  |  |
| K3 DC01 C390                                      |                                                                                                                                                                                  |                                                                                                                                                                                                       |                                                                                                                                                                                                                                            |  |  |  |  |
| CCUW1 11SMnPb30 / 1.0                             |                                                                                                                                                                                  |                                                                                                                                                                                                       |                                                                                                                                                                                                                                            |  |  |  |  |
| 12x80 Steel, Galvanized                           |                                                                                                                                                                                  |                                                                                                                                                                                                       |                                                                                                                                                                                                                                            |  |  |  |  |
| 12 Steel, Galvanized                              |                                                                                                                                                                                  |                                                                                                                                                                                                       |                                                                                                                                                                                                                                            |  |  |  |  |
| R30x3 EPDM Shore 65°                              |                                                                                                                                                                                  |                                                                                                                                                                                                       |                                                                                                                                                                                                                                            |  |  |  |  |
| EPDM Shore 65°±                                   | ±5°                                                                                                                                                                              | 220 mm                                                                                                                                                                                                |                                                                                                                                                                                                                                            |  |  |  |  |
| d and designed l                                  | by MPC INDUST                                                                                                                                                                    |                                                                                                                                                                                                       |                                                                                                                                                                                                                                            |  |  |  |  |
| -                                                 | Droc                                                                                                                                                                             | luct                                                                                                                                                                                                  | ion                                                                                                                                                                                                                                        |  |  |  |  |
|                                                   | FIOUUCION                                                                                                                                                                        |                                                                                                                                                                                                       |                                                                                                                                                                                                                                            |  |  |  |  |
|                                                   | Drawing                                                                                                                                                                          |                                                                                                                                                                                                       |                                                                                                                                                                                                                                            |  |  |  |  |
| 50                                                | Mass: 0,957 kg                                                                                                                                                                   |                                                                                                                                                                                                       |                                                                                                                                                                                                                                            |  |  |  |  |
|                                                   |                                                                                                                                                                                  | Sheet:                                                                                                                                                                                                | 2/2                                                                                                                                                                                                                                        |  |  |  |  |
| Part number:<br>ACCU150<br>Description: Revision: |                                                                                                                                                                                  |                                                                                                                                                                                                       |                                                                                                                                                                                                                                            |  |  |  |  |
| MPC Industries Accumulator clamp, 145-152mm, W1   |                                                                                                                                                                                  |                                                                                                                                                                                                       |                                                                                                                                                                                                                                            |  |  |  |  |
|                                                   |                                                                                                                                                                                  |                                                                                                                                                                                                       | Format:<br>A3                                                                                                                                                                                                                              |  |  |  |  |
|                                                   | 25 8400 AE Gorredijk. Tel.: . 0513 465477 Fax:. 0513 465736                                                                                                                      |                                                                                                                                                                                                       |                                                                                                                                                                                                                                            |  |  |  |  |
|                                                   | DC01 C390<br>DC01 C390<br>11SMnPb30 / 1.0<br>Steel, Galvanized<br>Steel, Galvanized<br>EPDM Shore 65°:<br>EPDM Shore 65°:<br>d and designed I<br>50<br>50<br>J150<br>Accumulator | DC01 C390<br>DC01 C390<br>11SMnPb30 / 1.0718<br>Steel, Galvanized<br>EPDM Shore 65°±5°<br>EPDM Shore 65°±5°<br>d and designed by MPC INDUST<br>Proc<br>Dra<br>50<br>Mass: 0,957<br>Accumulator clamp, | DC01 C390 293 mm   DC01 C390 300 mm   11SMnPb30 / 1.0718 300 mm   Steel, Galvanized E   Steel, Galvanized 220 mm   EPDM Shore 65°±5° 220 mm   d and designed by MPC INDUSTRIES BV Product   50 Mass: 0,957 kg   50 Mass: 0,957 kg   Sheet: |  |  |  |  |