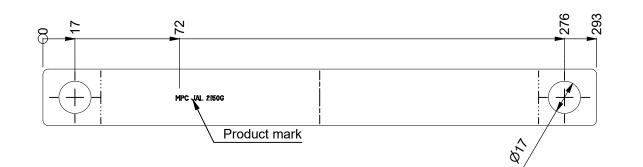

## Product mark: MPC JAL 2150G

| Item                                                                                                                                                                                                                                                                                                                                                                                                                                                                                                                                                                                                                                                                                                                                                                    | Qty | PART NUMBER Description |                                                                                                                                                                                                                  | ription        | STOCK NUMBER                                    |                      | Material          |                 | Sum of Length |          |
|-------------------------------------------------------------------------------------------------------------------------------------------------------------------------------------------------------------------------------------------------------------------------------------------------------------------------------------------------------------------------------------------------------------------------------------------------------------------------------------------------------------------------------------------------------------------------------------------------------------------------------------------------------------------------------------------------------------------------------------------------------------------------|-----|-------------------------|------------------------------------------------------------------------------------------------------------------------------------------------------------------------------------------------------------------|----------------|-------------------------------------------------|----------------------|-------------------|-----------------|---------------|----------|
| 1                                                                                                                                                                                                                                                                                                                                                                                                                                                                                                                                                                                                                                                                                                                                                                       | 1   | CB-MPCACCU150-W1        | V1 Lower clamp part                                                                                                                                                                                              |                | XPLAT30x3                                       |                      | DC01 C390         |                 | 293 mm        |          |
| 2                                                                                                                                                                                                                                                                                                                                                                                                                                                                                                                                                                                                                                                                                                                                                                       | 1   | CT-MPCACCU150-W1        | Upper clamp part                                                                                                                                                                                                 |                | XPLAT30x3                                       |                      | DC01 C390         |                 | 293 mm        |          |
| 3                                                                                                                                                                                                                                                                                                                                                                                                                                                                                                                                                                                                                                                                                                                                                                       | 1   | K-MPCACCU150-W1         | Console part                                                                                                                                                                                                     |                | XPLAT30x                                        | 3                    | DC01 C390         |                 | 300 mm        |          |
| 4                                                                                                                                                                                                                                                                                                                                                                                                                                                                                                                                                                                                                                                                                                                                                                       | 4   | OAA-21017135M-01        | Rivet Bushing Ø                                                                                                                                                                                                  | 21             | XPROPAC                                         | CUW1                 | 11SMnPb30 / 1.07  | 718             |               |          |
| 5                                                                                                                                                                                                                                                                                                                                                                                                                                                                                                                                                                                                                                                                                                                                                                       | 2   | OBA-12800088M-00        | DIN 933 - M12x80 Sk 8.8                                                                                                                                                                                          |                | XBOUTM12x80                                     |                      | Steel, Galvanized |                 |               |          |
| 6                                                                                                                                                                                                                                                                                                                                                                                                                                                                                                                                                                                                                                                                                                                                                                       | 2   | OMA-12000080M-00        | DIN 934 - M12 S                                                                                                                                                                                                  | Sk.8           | XMOERM1                                         | 12 Steel, Galvanized |                   |                 |               |          |
| 7                                                                                                                                                                                                                                                                                                                                                                                                                                                                                                                                                                                                                                                                                                                                                                       | 2   | RB-MPCACCU150           | Bottom rubber p                                                                                                                                                                                                  | art            | XRUBBER                                         | 30x3 EPDM Shore 65°± |                   | 5° 70 mm        |               |          |
| 8                                                                                                                                                                                                                                                                                                                                                                                                                                                                                                                                                                                                                                                                                                                                                                       | 1   | RT-MPCACCU150           | Top rubber part                                                                                                                                                                                                  |                | XRUBBER                                         | 30x3                 | EPDM Shore 65°±5° |                 | 220 mm        |          |
| NOTICE TO PERSONS RECEIVING THIS DRAWING AND/OR TECHNICAL INFORMATION:<br>MPC Industries BV claims proprietary rights to the material disclosed hereon. This drawing and/or<br>technical information is issued in confidence for engineering information only and may not be<br>reproduced or used to manufacture anything shown or referred to hereon without direct writen<br>permission from MPC Industries BV to the user. This drawing and/or<br>technical information is its by the time in this drawing and/or<br>technical information is the property of MPC Industries BV the time. This drawing and/or technical information is the<br>property of MPC Industries BV and is loaned for mutual assistance to be returned when its purpose<br>has been served. |     |                         | General Tolerances: according to: DIN 2768-vL   SURFACE TREATMENT AND OR PROTECTION:   Zinc plated   DIN50961: Fe/Zn 8-12µm   Material: , ACCU150   Filename: ACCU150.dwg   Third angle projection: Part number: |                | 50                                              | Mass: 0,957 kg       |                   |                 |               |          |
| THIS DRAWING AND/OR TECHNICAL INFORMATION IS THE PROPERTY OF MPC INDUSTRIES<br>BV<br>DO NOT SCALE FROM DRAWING.<br>Drawn by: G. Kardos Creation                                                                                                                                                                                                                                                                                                                                                                                                                                                                                                                                                                                                                         |     |                         |                                                                                                                                                                                                                  | date: 22/11/2  | 2011                                            | ACCL<br>Description: | J150              |                 |               | Revision |
|                                                                                                                                                                                                                                                                                                                                                                                                                                                                                                                                                                                                                                                                                                                                                                         |     |                         | date: 25/04/2012                                                                                                                                                                                                 |                | MPC Industries Accumulator clamp, 145-152mm, W1 |                      |                   |                 | C             |          |
|                                                                                                                                                                                                                                                                                                                                                                                                                                                                                                                                                                                                                                                                                                                                                                         |     |                         |                                                                                                                                                                                                                  |                |                                                 |                      |                   |                 |               |          |
| Scal                                                                                                                                                                                                                                                                                                                                                                                                                                                                                                                                                                                                                                                                                                                                                                    | е   | 1:2                     | Units:                                                                                                                                                                                                           | mm             |                                                 |                      |                   |                 |               | Format:  |
| Stat                                                                                                                                                                                                                                                                                                                                                                                                                                                                                                                                                                                                                                                                                                                                                                    | us: | Released                |                                                                                                                                                                                                                  |                |                                                 |                      |                   |                 |               | A3       |
|                                                                                                                                                                                                                                                                                                                                                                                                                                                                                                                                                                                                                                                                                                                                                                         |     | MPC Industries B. V. Ba | adweg 38 8401                                                                                                                                                                                                    | BL Gorredijk F | Postbus 225                                     | 5 8400 AE Gorredijk. | Tel.: . 0513 4654 | 77 Fax:. 0513 4 | 65736         |          |

## Notes: - Product mark:MPC JAL 2150G

- Production with mould 3

|                                                   |                                                                                                                                                                                  | ••••••                                                                                                                                                                                                | og                                                                                                                                                                                                                                         |  |  |  |  |
|---------------------------------------------------|----------------------------------------------------------------------------------------------------------------------------------------------------------------------------------|-------------------------------------------------------------------------------------------------------------------------------------------------------------------------------------------------------|--------------------------------------------------------------------------------------------------------------------------------------------------------------------------------------------------------------------------------------------|--|--|--|--|
| DC01 C390                                         | 293 mm                                                                                                                                                                           |                                                                                                                                                                                                       |                                                                                                                                                                                                                                            |  |  |  |  |
| DC01 C390                                         |                                                                                                                                                                                  | 293 mm                                                                                                                                                                                                |                                                                                                                                                                                                                                            |  |  |  |  |
| K3 DC01 C390                                      |                                                                                                                                                                                  |                                                                                                                                                                                                       |                                                                                                                                                                                                                                            |  |  |  |  |
| CCUW1 11SMnPb30 / 1.0                             |                                                                                                                                                                                  |                                                                                                                                                                                                       |                                                                                                                                                                                                                                            |  |  |  |  |
| 12x80 Steel, Galvanized                           |                                                                                                                                                                                  |                                                                                                                                                                                                       |                                                                                                                                                                                                                                            |  |  |  |  |
| 12 Steel, Galvanized                              |                                                                                                                                                                                  |                                                                                                                                                                                                       |                                                                                                                                                                                                                                            |  |  |  |  |
| R30x3 EPDM Shore 65°                              |                                                                                                                                                                                  |                                                                                                                                                                                                       |                                                                                                                                                                                                                                            |  |  |  |  |
| EPDM Shore 65°±                                   | ±5°                                                                                                                                                                              | 220 mm                                                                                                                                                                                                |                                                                                                                                                                                                                                            |  |  |  |  |
| d and designed l                                  | by MPC INDUST                                                                                                                                                                    |                                                                                                                                                                                                       |                                                                                                                                                                                                                                            |  |  |  |  |
| -                                                 | Droc                                                                                                                                                                             | luct                                                                                                                                                                                                  | ion                                                                                                                                                                                                                                        |  |  |  |  |
|                                                   | FIOUUCION                                                                                                                                                                        |                                                                                                                                                                                                       |                                                                                                                                                                                                                                            |  |  |  |  |
|                                                   | Drawing                                                                                                                                                                          |                                                                                                                                                                                                       |                                                                                                                                                                                                                                            |  |  |  |  |
| 50                                                | Mass: 0,957 kg                                                                                                                                                                   |                                                                                                                                                                                                       |                                                                                                                                                                                                                                            |  |  |  |  |
|                                                   |                                                                                                                                                                                  | Sheet:                                                                                                                                                                                                | 2/2                                                                                                                                                                                                                                        |  |  |  |  |
| Part number:<br>ACCU150<br>Description: Revision: |                                                                                                                                                                                  |                                                                                                                                                                                                       |                                                                                                                                                                                                                                            |  |  |  |  |
| MPC Industries Accumulator clamp, 145-152mm, W1   |                                                                                                                                                                                  |                                                                                                                                                                                                       |                                                                                                                                                                                                                                            |  |  |  |  |
|                                                   |                                                                                                                                                                                  |                                                                                                                                                                                                       | Format:<br>A3                                                                                                                                                                                                                              |  |  |  |  |
|                                                   | 25 8400 AE Gorredijk. Tel.: . 0513 465477 Fax:. 0513 465736                                                                                                                      |                                                                                                                                                                                                       |                                                                                                                                                                                                                                            |  |  |  |  |
|                                                   | DC01 C390<br>DC01 C390<br>11SMnPb30 / 1.0<br>Steel, Galvanized<br>Steel, Galvanized<br>EPDM Shore 65°:<br>EPDM Shore 65°:<br>d and designed I<br>50<br>50<br>J150<br>Accumulator | DC01 C390<br>DC01 C390<br>11SMnPb30 / 1.0718<br>Steel, Galvanized<br>EPDM Shore 65°±5°<br>EPDM Shore 65°±5°<br>d and designed by MPC INDUST<br>Proc<br>Dra<br>50<br>Mass: 0,957<br>Accumulator clamp, | DC01 C390 293 mm   DC01 C390 300 mm   11SMnPb30 / 1.0718 300 mm   Steel, Galvanized E   Steel, Galvanized 220 mm   EPDM Shore 65°±5° 220 mm   d and designed by MPC INDUSTRIES BV Product   50 Mass: 0,957 kg   50 Mass: 0,957 kg   Sheet: |  |  |  |  |