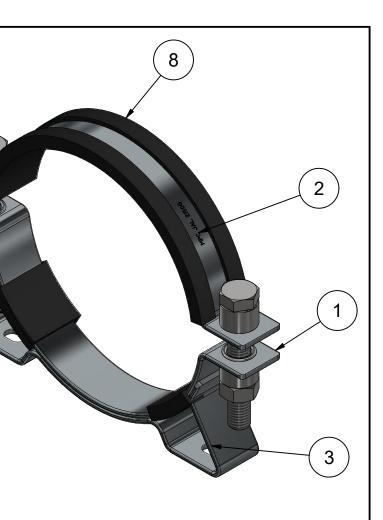

## Product mark: MPC JAL 2150G

| Item                                                                                                                                                                                                                                                                                                                                                                                                                                                                                                                                                                                                                                                                                                                                                                    | Qty | PART NUMBER Description |                                                                                                                                                                                                                  | ription        | STOCK NUMBER                                    |                      | Material          |                 | Sum of Length |          |
|-------------------------------------------------------------------------------------------------------------------------------------------------------------------------------------------------------------------------------------------------------------------------------------------------------------------------------------------------------------------------------------------------------------------------------------------------------------------------------------------------------------------------------------------------------------------------------------------------------------------------------------------------------------------------------------------------------------------------------------------------------------------------|-----|-------------------------|------------------------------------------------------------------------------------------------------------------------------------------------------------------------------------------------------------------|----------------|-------------------------------------------------|----------------------|-------------------|-----------------|---------------|----------|
| 1                                                                                                                                                                                                                                                                                                                                                                                                                                                                                                                                                                                                                                                                                                                                                                       | 1   | CB-MPCACCU150-W1        | V1 Lower clamp part                                                                                                                                                                                              |                | XPLAT30x3                                       |                      | DC01 C390         |                 | 293 mm        |          |
| 2                                                                                                                                                                                                                                                                                                                                                                                                                                                                                                                                                                                                                                                                                                                                                                       | 1   | CT-MPCACCU150-W1        | Upper clamp part                                                                                                                                                                                                 |                | XPLAT30x3                                       |                      | DC01 C390         |                 | 293 mm        |          |
| 3                                                                                                                                                                                                                                                                                                                                                                                                                                                                                                                                                                                                                                                                                                                                                                       | 1   | K-MPCACCU150-W1         | Console part                                                                                                                                                                                                     |                | XPLAT30x                                        | 3                    | DC01 C390         |                 | 300 mm        |          |
| 4                                                                                                                                                                                                                                                                                                                                                                                                                                                                                                                                                                                                                                                                                                                                                                       | 4   | OAA-21017135M-01        | Rivet Bushing Ø                                                                                                                                                                                                  | 21             | XPROPAC                                         | CUW1                 | 11SMnPb30 / 1.07  | 718             |               |          |
| 5                                                                                                                                                                                                                                                                                                                                                                                                                                                                                                                                                                                                                                                                                                                                                                       | 2   | OBA-12800088M-00        | DIN 933 - M12x80 Sk 8.8                                                                                                                                                                                          |                | XBOUTM12x80                                     |                      | Steel, Galvanized |                 |               |          |
| 6                                                                                                                                                                                                                                                                                                                                                                                                                                                                                                                                                                                                                                                                                                                                                                       | 2   | OMA-12000080M-00        | DIN 934 - M12 S                                                                                                                                                                                                  | Sk.8           | XMOERM1                                         | 12 Steel, Galvanized |                   |                 |               |          |
| 7                                                                                                                                                                                                                                                                                                                                                                                                                                                                                                                                                                                                                                                                                                                                                                       | 2   | RB-MPCACCU150           | Bottom rubber p                                                                                                                                                                                                  | art            | XRUBBER                                         | 30x3 EPDM Shore 65°± |                   | 5° 70 mm        |               |          |
| 8                                                                                                                                                                                                                                                                                                                                                                                                                                                                                                                                                                                                                                                                                                                                                                       | 1   | RT-MPCACCU150           | Top rubber part                                                                                                                                                                                                  |                | XRUBBER                                         | 30x3                 | EPDM Shore 65°±5° |                 | 220 mm        |          |
| NOTICE TO PERSONS RECEIVING THIS DRAWING AND/OR TECHNICAL INFORMATION:<br>MPC Industries BV claims proprietary rights to the material disclosed hereon. This drawing and/or<br>technical information is issued in confidence for engineering information only and may not be<br>reproduced or used to manufacture anything shown or referred to hereon without direct writen<br>permission from MPC Industries BV to the user. This drawing and/or<br>technical information is its by the time in this drawing and/or<br>technical information is the property of MPC Industries BV the time. This drawing and/or technical information is the<br>property of MPC Industries BV and is loaned for mutual assistance to be returned when its purpose<br>has been served. |     |                         | General Tolerances: according to: DIN 2768-vL   SURFACE TREATMENT AND OR PROTECTION:   Zinc plated   DIN50961: Fe/Zn 8-12µm   Material: , ACCU150   Filename: ACCU150.dwg   Third angle projection: Part number: |                | 50                                              | Mass: 0,957 kg       |                   |                 |               |          |
| THIS DRAWING AND/OR TECHNICAL INFORMATION IS THE PROPERTY OF MPC INDUSTRIES<br>BV<br>DO NOT SCALE FROM DRAWING.<br>Drawn by: G. Kardos Creation                                                                                                                                                                                                                                                                                                                                                                                                                                                                                                                                                                                                                         |     |                         |                                                                                                                                                                                                                  | date: 22/11/2  | 2011                                            | ACCL<br>Description: | J150              |                 |               | Revision |
|                                                                                                                                                                                                                                                                                                                                                                                                                                                                                                                                                                                                                                                                                                                                                                         |     |                         | date: 25/04/2012                                                                                                                                                                                                 |                | MPC Industries Accumulator clamp, 145-152mm, W1 |                      |                   |                 | C             |          |
|                                                                                                                                                                                                                                                                                                                                                                                                                                                                                                                                                                                                                                                                                                                                                                         |     |                         |                                                                                                                                                                                                                  |                |                                                 |                      |                   |                 |               |          |
| Scal                                                                                                                                                                                                                                                                                                                                                                                                                                                                                                                                                                                                                                                                                                                                                                    | е   | 1:2                     | Units:                                                                                                                                                                                                           | mm             |                                                 |                      |                   |                 |               | Format:  |
| Stat                                                                                                                                                                                                                                                                                                                                                                                                                                                                                                                                                                                                                                                                                                                                                                    | us: | Released                |                                                                                                                                                                                                                  |                |                                                 |                      |                   |                 |               | A3       |
|                                                                                                                                                                                                                                                                                                                                                                                                                                                                                                                                                                                                                                                                                                                                                                         |     | MPC Industries B. V. Ba | adweg 38 8401                                                                                                                                                                                                    | BL Gorredijk F | Postbus 225                                     | 5 8400 AE Gorredijk. | Tel.: . 0513 4654 | 77 Fax:. 0513 4 | 65736         |          |

## Notes: - Product mark:MPC JAL 2150G

- Production with mould 3

|                                                   |                                                                                                                                                                                  | ••••••                                                                                                                                                                                                | og                                                                                                                                                                                                                                         |  |  |  |  |
|---------------------------------------------------|----------------------------------------------------------------------------------------------------------------------------------------------------------------------------------|-------------------------------------------------------------------------------------------------------------------------------------------------------------------------------------------------------|--------------------------------------------------------------------------------------------------------------------------------------------------------------------------------------------------------------------------------------------|--|--|--|--|
| DC01 C390                                         | 293 mm                                                                                                                                                                           |                                                                                                                                                                                                       |                                                                                                                                                                                                                                            |  |  |  |  |
| DC01 C390                                         |                                                                                                                                                                                  | 293 mm                                                                                                                                                                                                |                                                                                                                                                                                                                                            |  |  |  |  |
| K3 DC01 C390                                      |                                                                                                                                                                                  |                                                                                                                                                                                                       |                                                                                                                                                                                                                                            |  |  |  |  |
| CCUW1 11SMnPb30 / 1.0                             |                                                                                                                                                                                  |                                                                                                                                                                                                       |                                                                                                                                                                                                                                            |  |  |  |  |
| 12x80 Steel, Galvanized                           |                                                                                                                                                                                  |                                                                                                                                                                                                       |                                                                                                                                                                                                                                            |  |  |  |  |
| 12 Steel, Galvanized                              |                                                                                                                                                                                  |                                                                                                                                                                                                       |                                                                                                                                                                                                                                            |  |  |  |  |
| R30x3 EPDM Shore 65°                              |                                                                                                                                                                                  |                                                                                                                                                                                                       |                                                                                                                                                                                                                                            |  |  |  |  |
| EPDM Shore 65°±                                   | ±5°                                                                                                                                                                              | 220 mm                                                                                                                                                                                                |                                                                                                                                                                                                                                            |  |  |  |  |
| d and designed l                                  | by MPC INDUST                                                                                                                                                                    |                                                                                                                                                                                                       |                                                                                                                                                                                                                                            |  |  |  |  |
| -                                                 | Droc                                                                                                                                                                             | luct                                                                                                                                                                                                  | ion                                                                                                                                                                                                                                        |  |  |  |  |
|                                                   | FIOUUCION                                                                                                                                                                        |                                                                                                                                                                                                       |                                                                                                                                                                                                                                            |  |  |  |  |
|                                                   | Drawing                                                                                                                                                                          |                                                                                                                                                                                                       |                                                                                                                                                                                                                                            |  |  |  |  |
| 50                                                | Mass: 0,957 kg                                                                                                                                                                   |                                                                                                                                                                                                       |                                                                                                                                                                                                                                            |  |  |  |  |
|                                                   |                                                                                                                                                                                  | Sheet:                                                                                                                                                                                                | 2/2                                                                                                                                                                                                                                        |  |  |  |  |
| Part number:<br>ACCU150<br>Description: Revision: |                                                                                                                                                                                  |                                                                                                                                                                                                       |                                                                                                                                                                                                                                            |  |  |  |  |
| MPC Industries Accumulator clamp, 145-152mm, W1   |                                                                                                                                                                                  |                                                                                                                                                                                                       |                                                                                                                                                                                                                                            |  |  |  |  |
|                                                   |                                                                                                                                                                                  |                                                                                                                                                                                                       | Format:<br>A3                                                                                                                                                                                                                              |  |  |  |  |
|                                                   | 25 8400 AE Gorredijk. Tel.: . 0513 465477 Fax:. 0513 465736                                                                                                                      |                                                                                                                                                                                                       |                                                                                                                                                                                                                                            |  |  |  |  |
|                                                   | DC01 C390<br>DC01 C390<br>11SMnPb30 / 1.0<br>Steel, Galvanized<br>Steel, Galvanized<br>EPDM Shore 65°:<br>EPDM Shore 65°:<br>d and designed I<br>50<br>50<br>J150<br>Accumulator | DC01 C390<br>DC01 C390<br>11SMnPb30 / 1.0718<br>Steel, Galvanized<br>EPDM Shore 65°±5°<br>EPDM Shore 65°±5°<br>d and designed by MPC INDUST<br>Proc<br>Dra<br>50<br>Mass: 0,957<br>Accumulator clamp, | DC01 C390 293 mm   DC01 C390 300 mm   11SMnPb30 / 1.0718 300 mm   Steel, Galvanized E   Steel, Galvanized 220 mm   EPDM Shore 65°±5° 220 mm   d and designed by MPC INDUSTRIES BV Product   50 Mass: 0,957 kg   50 Mass: 0,957 kg   Sheet: |  |  |  |  |