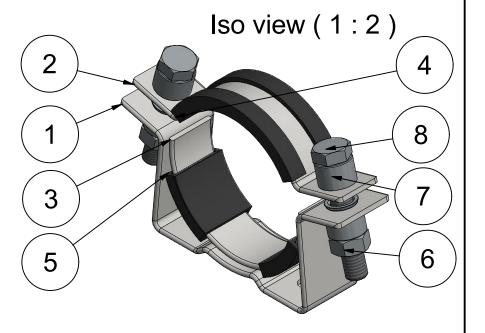

Front view (1:2)

Side view (1:2)

Bottom view (1:2)

| Item | Qty | Description                        | Material                          |
|------|-----|------------------------------------|-----------------------------------|
| 1    | 1   | Console                            | Zinc plated, Steel, Mild          |
| 2    | 1   | Upper clamp part                   | Zinc plated, Steel, Mild          |
| 3    | 1   | Lower clamp part                   | Zinc plated, Steel, Mild          |
| 4    | 1   | Upper rubber part                  | EPDM Rubber Shore hardness 65°±5° |
| 5    | 2   | Lower rubber part                  | EPDM Rubber Shore hardness 65°±5° |
| 6    | 2   | NUT M12, DIN 934                   | Zinc plated, ST 8.8               |
| 7    | 4   | Rivet Ø21                          | Zinc plated, Steel, Mild          |
| 8    | 2   | Screw DIN 933 M12*70 full threaded | Zinc plated, ST 8.8               |