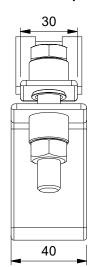

Front view (1:2)

Side view (1:2)

Bottom view (1:2)

| Item | Qty | Description                        | Material                          |
|------|-----|------------------------------------|-----------------------------------|
| 1    | 1   | Console                            | Zinc plated, Steel, Mild          |
| 2    | 1   | Upper clamp part                   | Zinc plated, Steel, Mild          |
| 3    | 1   | Lower clamp part                   | Zinc plated, Steel, Mild          |
| 4    | 1   | Upper rubber part                  | EPDM Rubber Shore hardness 65°±5° |
| 5    | 2   | Lower rubber part                  | EPDM Rubber Shore hardness 65°±5° |
| 6    | 2   | NUT M12, DIN 934                   | Zinc plated, ST 8.8               |
| 7    | 4   | Rivet Ø21                          | Zinc plated, Steel, Mild          |
| 8    | 2   | Screw DIN 933 M12*70 full threaded | Zinc plated, ST 8.8               |