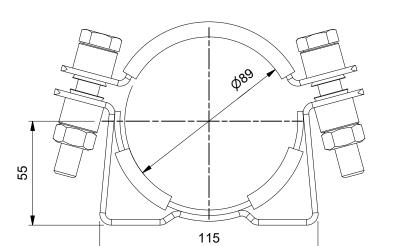

Front view (1:2)

Side view (1:2)

Bottom view (1:2)

| Item | Qty | Description                        | Material                          |
|------|-----|------------------------------------|-----------------------------------|
| 1    | 1   | Console                            | Zinc plated, Steel, Mild          |
| 2    | 1   | Upper clamp part                   | Zinc plated, Steel, Mild          |
| 3    | 1   | Lower clamp part                   | Zinc plated, Steel, Mild          |
| 4    | 1   | Upper rubber part                  | EPDM Rubber Shore hardness 65°±5° |
| 5    | 2   | Lower rubber part                  | EPDM Rubber Shore hardness 65°±5° |
| 6    | 2   | NUT M12, DIN 934                   | Zinc plated, ST 8.8               |
| 7    | 4   | Rivet Ø21                          | Zinc plated, Steel, Mild          |
| 8    | 2   | Screw DIN 933 M12*70 full threaded | Zinc plated, ST 8.8               |