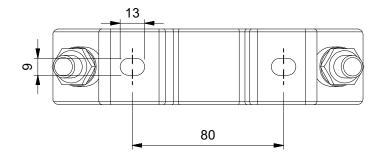

Front view (1:2)

Side view (1:2)

Bottom view (1:2)

| Item | Qty | Description                        | Material                          |
|------|-----|------------------------------------|-----------------------------------|
| 1    | 1   | Console                            | Zinc plated, Steel, Mild          |
| 2    | 1   | Upper clamp part                   | Zinc plated, Steel, Mild          |
| 3    | 1   | Lower clamp part                   | Zinc plated, Steel, Mild          |
| 4    | 1   | Upper rubber part                  | EPDM Rubber Shore hardness 65°±5° |
| 5    | 2   | Lower rubber part                  | EPDM Rubber Shore hardness 65°±5° |
| 6    | 2   | NUT M12, DIN 934                   | Zinc plated, ST 8.8               |
| 7    | 4   | Rivet Ø21                          | Zinc plated, Steel, Mild          |
| 8    | 2   | Screw DIN 933 M12*70 full threaded | Zinc plated, ST 8.8               |